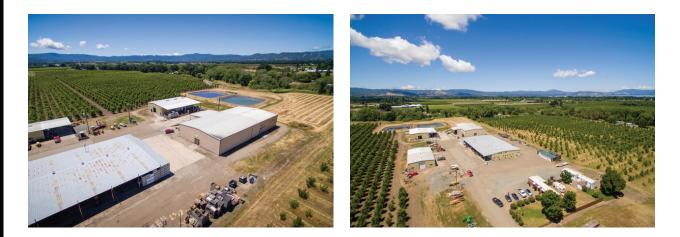

Buildings

Benson Lane Winery -The subject property is improved with a winery facility and numberous support buildings.

| Building        | Use                     | Yr Built | SqFt   | Foundation | Frame | Exterior | Roof  |
|-----------------|-------------------------|----------|--------|------------|-------|----------|-------|
| Cold Storage    | Wiinery/Barrels         | 1985     | 12,800 | Pad        | Steel | Metal    | Metal |
| Cellar Building | Winery/Fementation      | 1998     | 6,000  | Pad        | Steel | Metal    | Metal |
| Crush Canopy    | WineryReceiving/Crush   | 1998     | 1,920  | Pad        | Steel | Metal    | Metal |
| Shed/Office/Lab | Storage/Office/Wine Lab | 1975     | 18,500 | Pad        | Steel | Metal    | Metal |
| Shop            | Equipment Repair        | 1997     | 5,000  | Pad        | Steel | Metal    | Metal |