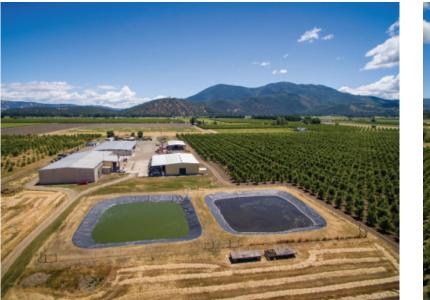

Buildings

Benson Lane Winery -The subject property is improved with a winery facility and numberous support buildings.

| Building        | Use                     | Yr Built | SqFt   | Foundation | Frame | Exterior | Roof  |
|-----------------|-------------------------|----------|--------|------------|-------|----------|-------|
| Cold Storage    | Wiinery/Barrels         | 1985     | 12,800 | Pad        | Steel | Metal    | Metal |
| Cellar Building | Winery/Fementation      | 1998     | 6,000  | Pad        | Steel | Metal    | Metal |
| Crush Canopy    | WineryReceiving/Crush   | 1998     | 1,920  | Pad        | Steel | Metal    | Metal |
| Shed/Office/Lab | Storage/Office/Wine Lab | 1975     | 18,500 | Pad        | Steel | Metal    | Metal |
| Shop            | Equipment Repair        | 1997     | 5,000  | Pad        | Steel | Metal    | Metal |