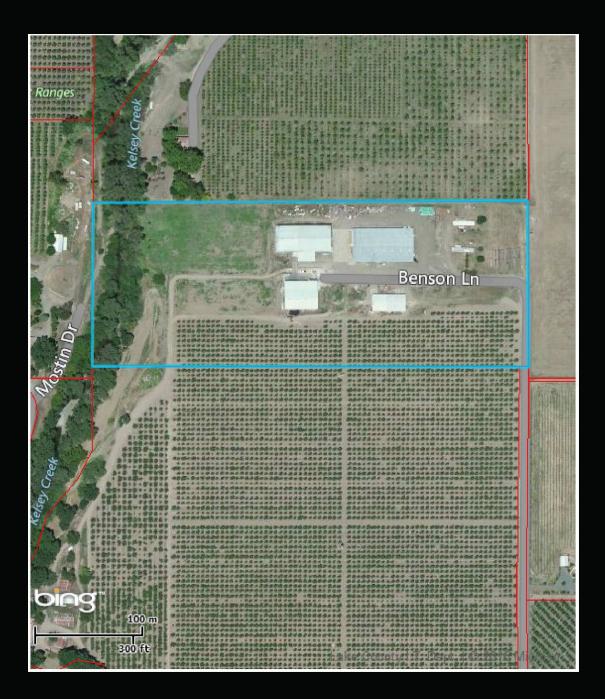

Salient Facts

| LOCATION:           | 3495 Benson Lane, Kelseyville, Ca (Lake County)<br>APN: 008-025-21                                                                                                                                                                                                                                                                                 |
|---------------------|----------------------------------------------------------------------------------------------------------------------------------------------------------------------------------------------------------------------------------------------------------------------------------------------------------------------------------------------------|
| Parcel Size:        | 16.5 +/- Acres                                                                                                                                                                                                                                                                                                                                     |
| Present Capacities: | 180,000 +/- Gallons of stainless, 3,000 Barrels, Production Capacity of 100,000 cases, wastewater permit for 65,000 cases.                                                                                                                                                                                                                         |
| Power:              | Location has ample power. Winery: 400 Amp 220 Volt 3 phase.<br>Storage: 400 Amp 440 Volt, 3 phase. Shed:400 Amp 220 Volt, 3<br>Phase.                                                                                                                                                                                                              |
| Cellar:             | It is equipped with sloped floors and drains, electrical service up to 200v three phase, a glycol tank chilling system, and plumber water service. It functions well for fermentation purposes and currently houses about 180,000 +/- gallons of stainless steel cooperage. The facility also has a recessed loading dock and a receiving station. |
| WATER               | Presently, wastewater is dispensed with a leach line waste<br>system. Permit has been approved by Lake County for a large<br>Winery. Ponds are sized for 100,000 case production but<br>permitted for 65,000 cases in a 100 year flood.                                                                                                            |
| Zoning:             | A- Agriculutral District                                                                                                                                                                                                                                                                                                                           |
| PRODUCTION:         | Wildhurst also produces wines for custom clients. Total custom production in 2015 was 500+/- tons. Custom work includes bulk wine production, custom bottling, custom aging in barrels, and stainless storage. Custom production in 2014 was 450 tons. 2014 was 850 tons. Production in 2013 was 200,000 gallons.                                  |

Maps