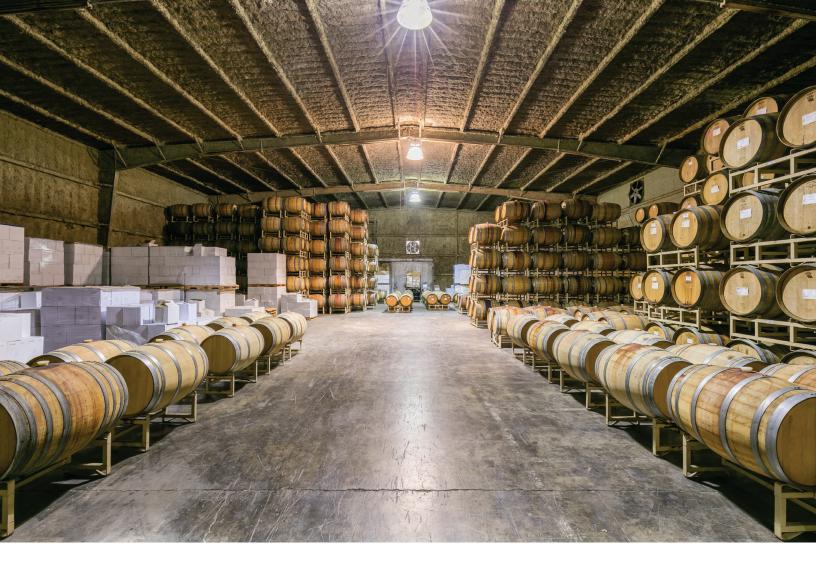

Buildings

Benson Lane Winery -The subject property is improved with a winery facility and numberous support buildings.

| Building        | Use                     | Yr Built | SqFt   | Foundation | Frame | Exterior | Roof  |
|-----------------|-------------------------|----------|--------|------------|-------|----------|-------|
| Cold Storage    | Wiinery/Barrels         | 1985     | 12,800 | Pad        | Steel | Metal    | Metal |
| Cellar Building | Winery/Fementation      | 1998     | 6,000  | Pad        | Steel | Metal    | Metal |
| Crush Canopy    | WineryReceiving/Crush   | 1998     | 1,920  | Pad        | Steel | Metal    | Metal |
| Shed/Office/Lab | Storage/Office/Wine Lab | 1975     | 18,500 | Pad        | Steel | Metal    | Metal |
| Shop            | Equipment Repair        | 1997     | 5,000  | Pad        | Steel | Metal    | Metal |