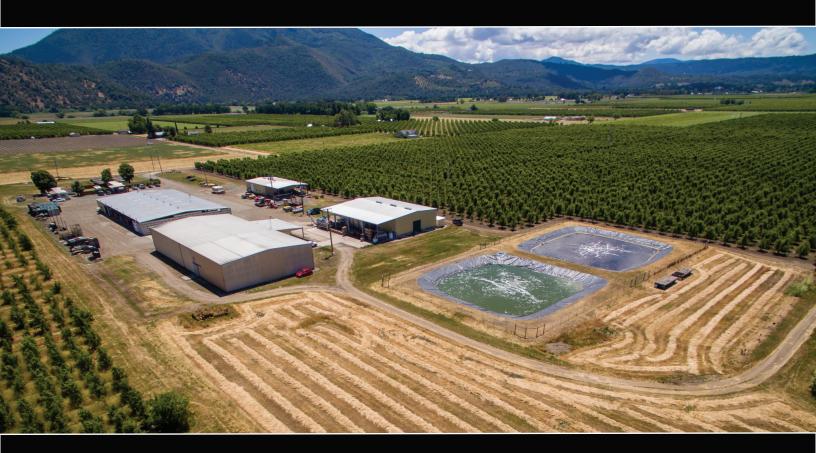

# Property Overview

Wildhurst Winery is in its twenty-fifth year. Primarily organized to produce wines from Lake County, Wildhurst sources grapes from Holdenreid Vineyards and also does custom crush for other growers and wineries located in Lake County, California. Bottled wines are marketed locally and direct to consumers at present, with licensing permits to 25 states. Bulk wines are shipped all over the U.S to wineries in the Midwest and on the East Coast. The facility has a large winery use permit approved by the County of Lake. This offering is for the real property and equipment only. The Wildhurst business and inventory is not included.

Buildings

Benson Lane Winery -The subject property is improved with a winery facility and numberous support buildings.

| Building        | Use                     | Yr Built | SqFt   | Foundation | Frame | Exterior | Roof  |
|-----------------|-------------------------|----------|--------|------------|-------|----------|-------|
| Cold Storage    | Wiinery/Barrels         | 1985     | 12,800 | Pad        | Steel | Metal    | Metal |
| Cellar Building | Winery/Fementation      | 1998     | 6,000  | Pad        | Steel | Metal    | Metal |
| Crush Canopy    | WineryReceiving/Crush   | 1998     | 1,920  | Pad        | Steel | Metal    | Metal |
| Shed/Office/Lab | Storage/Office/Wine Lab | 1975     | 18,500 | Pad        | Steel | Metal    | Metal |
| Shop            | Equipment Repair        | 1997     | 5,000  | Pad        | Steel | Metal    | Metal |