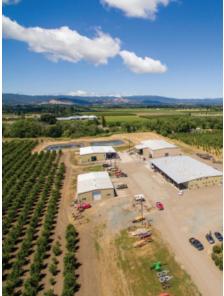

Buildings

Benson Lane Winery -The subject property is improved with a winery facility and numberous support buildings.

| Building        | Use                     | Yr Built | SqFt   | Foundation | Frame | Exterior | Roof  |
|-----------------|-------------------------|----------|--------|------------|-------|----------|-------|
| Cold Storage    | Wiinery/Barrels         | 1985     | 12,800 | Pad        | Steel | Metal    | Metal |
| Cellar Building | Winery/Fementation      | 1998     | 6,000  | Pad        | Steel | Metal    | Metal |
| Crush Canopy    | WineryReceiving/Crush   | 1998     | 1,920  | Pad        | Steel | Metal    | Metal |
| Shed/Office/Lab | Storage/Office/Wine Lab | 1975     | 18,500 | Pad        | Steel | Metal    | Metal |
| Shop            | Equipment Repair        | 1997     | 5,000  | Pad        | Steel | Metal    | Metal |