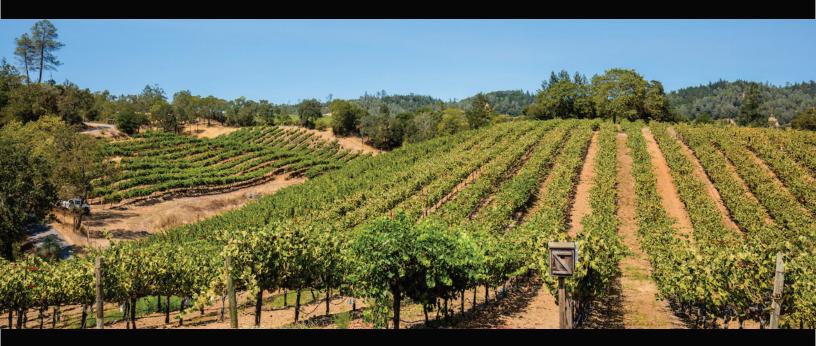

# Salient Facts

**Location** 7140 Dry Creek Road, Healdsburg, CA 95448

**APN** 139-170-003-00

**County** Sonoma

**ACREAGE** Acreage: 13.5

VINEYARD ACREAGE 4.64

**Varietals** Grenache, Syrah, Mourvedre

GRAPE PURCHASE
Grapes under contract with a Sonoma County winery at

previous year's district average plus 20%.

WATER Private well

**FARM INFRASTRUCTURE** Septic installed; 400-amp electric installed; Paved access off of

Dry Creek Road; Paved driveway; vineyard fenced and gated.