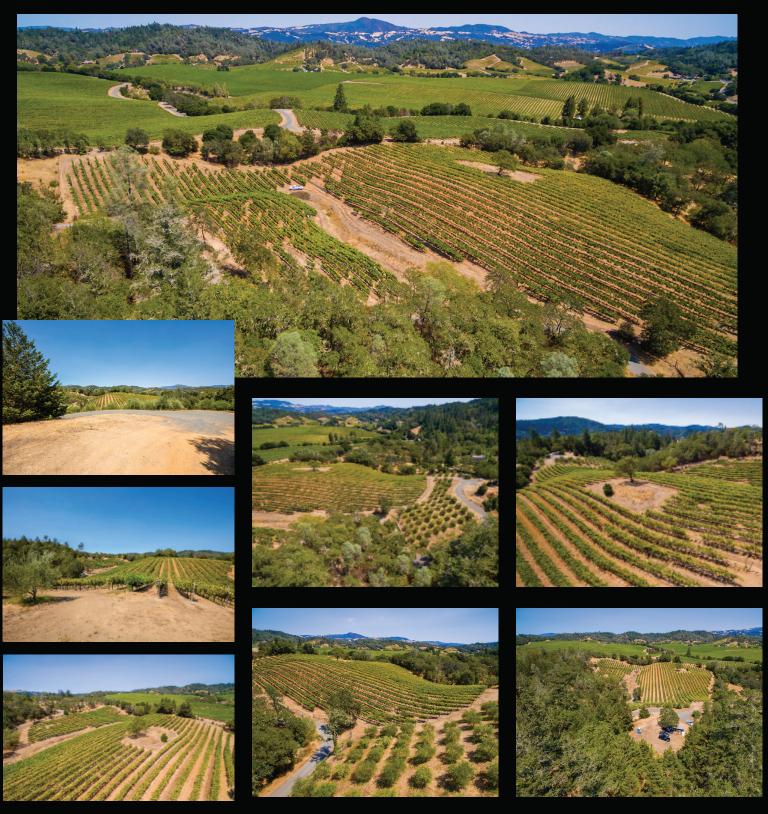

Estate Design Plans | .7-9 |
| Appellation Map     | 10   |



# Salient Facts

**Location** 7140 Dry Creek Road, Healdsburg, CA 95448

**APN** 139-170-003-00

**County** Sonoma

**ACREAGE** Acreage: 13.5

VINEYARD ACREAGE 4.64

**Varietals** Grenache, Syrah, Mourvedre

GRAPE PURCHASE
Grapes under contract with a Sonoma County winery at

previous year's district average plus 20%.

WATER Private well

**FARM INFRASTRUCTURE** Septic installed; 400-amp electric installed; Paved access off of

Dry Creek Road; Paved driveway; vineyard fenced and gated.

**BUILDING SITE** Vineyard-view building site in place with paved driveway. A

geotechnical investigation survey has been completed on the site and suggests that the site is sufficient for 4500 square foot

home with a pool.



# Photo Gallery



www.norcalvineyards.com

# Aerial Map















## NORCALVINEYARDS

A Division of Remax Full Spectrum



Tom Larson

CalBRE # 01057428

Founder & CEO Cellular: 707.433.8000

tom@norcalvineyards.com

CalBRE # 01406167

Vineyard & Winery Sales

Cellular: 707.391.5950

tony@norcalvineyards.com

# www.norcalvineyards.com

1303 College Avenue, Santa Rosa, CA 95404601 South State Street, Ukiah, CA 95482338 Healdsburg Avenue, Healdsburg, CA 95448