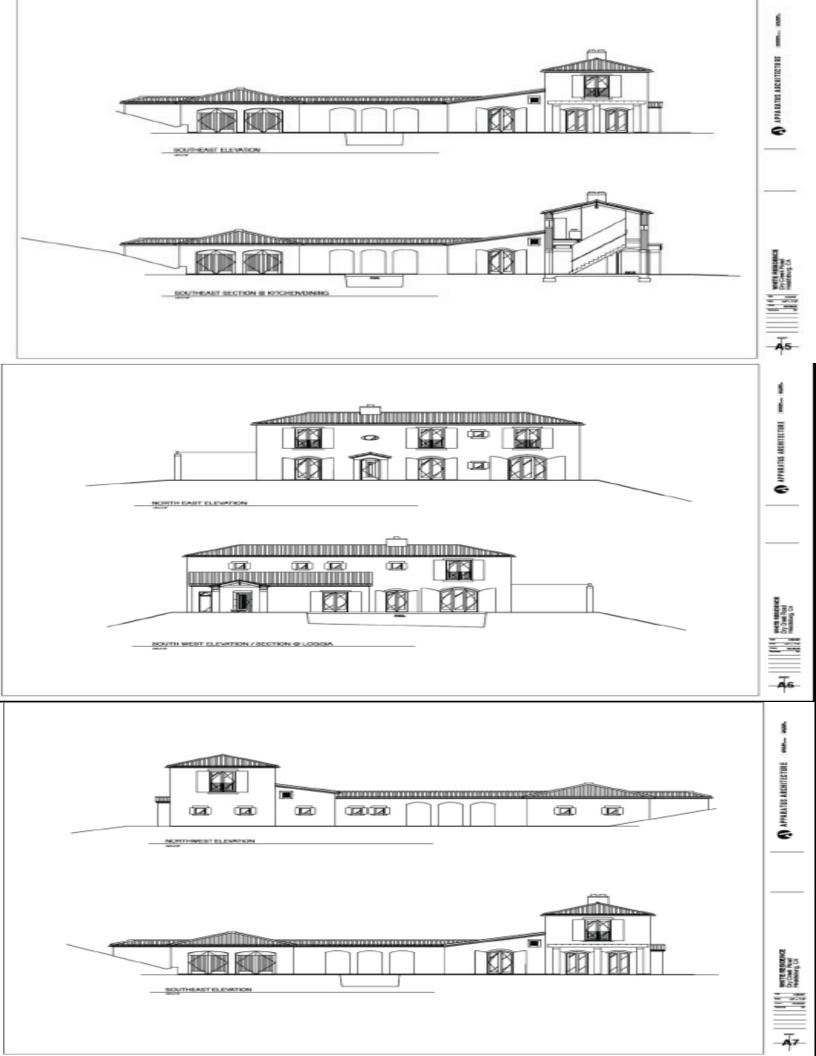

**BUILDING SITE** Vineyard-view building site in place with paved driveway. A

geotechnical investigation survey has been completed on the site and suggests that the site is sufficient for 4500 square foot

home with a pool.