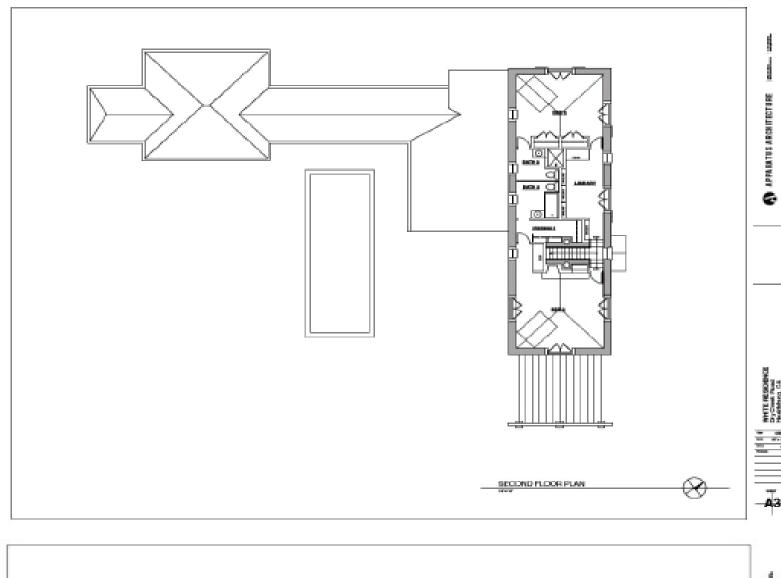

**BUILDING SITE** Vineyard-view building site in place with paved driveway. A

geotechnical investigation survey has been completed on the site and suggests that the site is sufficient for 4500 square foot

home with a pool.