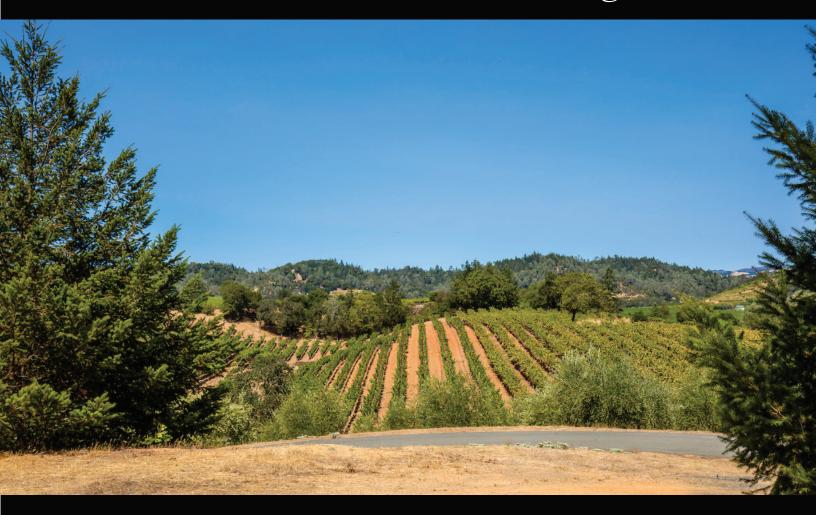

# Salient Facts

**Location** 7140 Dry Creek Road, Healdsburg, CA 95448

**APN** 139-170-003-00

**County** Sonoma

**ACREAGE** Acreage: 13.5

VINEYARD ACREAGE 4.64

**Varietals** Grenache, Syrah, Mourvedre

GRAPE PURCHASE
Grapes under contract with a Sonoma County winery at

**BUILDING SITE** Vineyard-view building site in place with paved driveway. A

geotechnical investigation survey has been completed on the site and suggests that the site is sufficient for 4500 square foot

home with a pool.