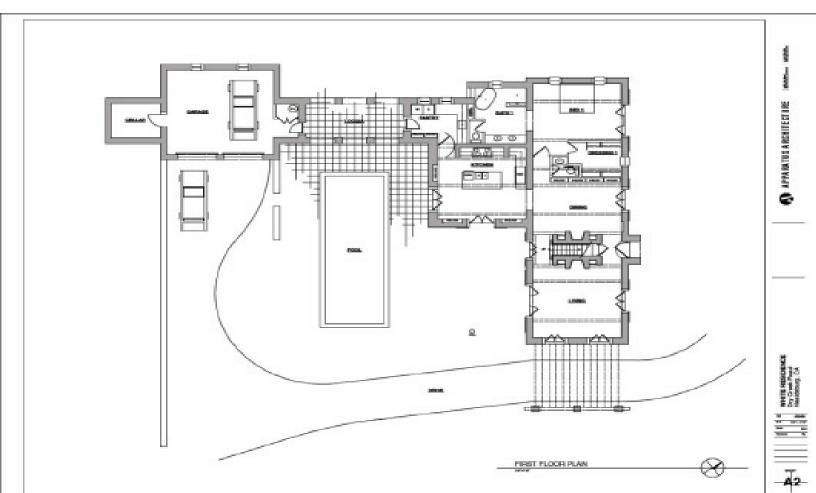

**BUILDING SITE** Vineyard-view building site in place with paved driveway. A

geotechnical investigation survey has been completed on the site and suggests that the site is sufficient for 4500 square foot

home with a pool.