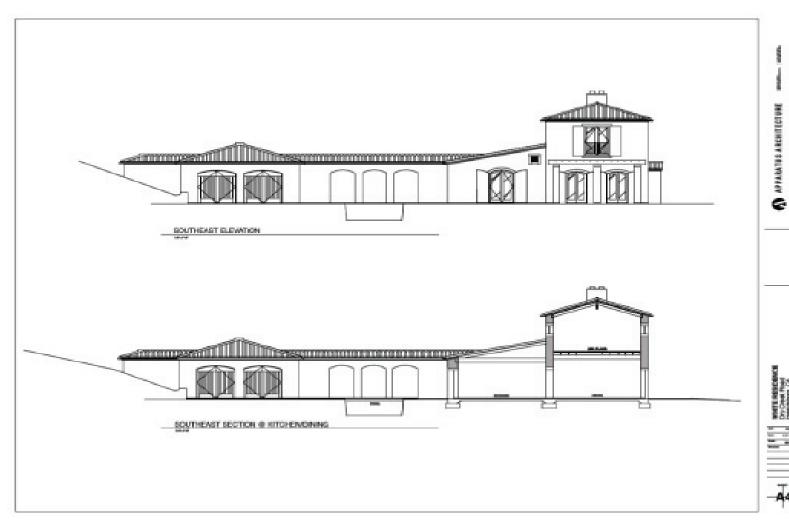

**BUILDING SITE** Vineyard-view building site in place with paved driveway. A

geotechnical investigation survey has been completed on the site and suggests that the site is sufficient for 4500 square foot

home with a pool.