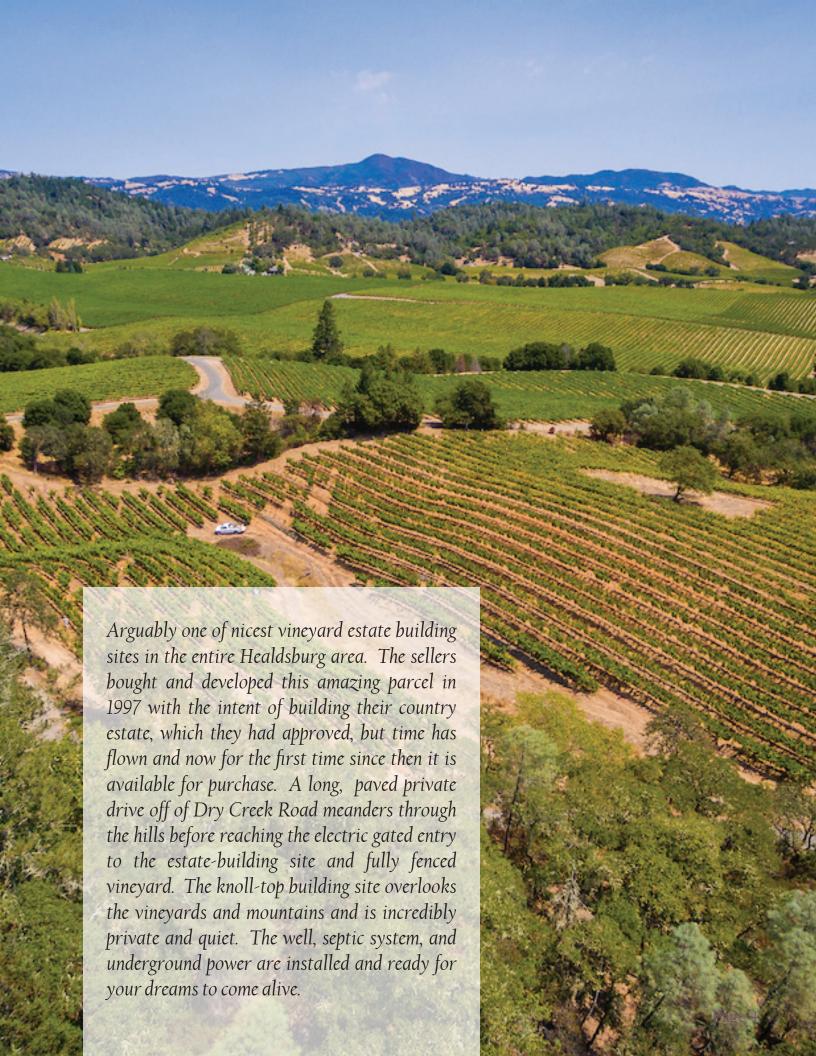

**BUILDING SITE** Vineyard-view building site in place with paved driveway. A

geotechnical investigation survey has been completed on the site and suggests that the site is sufficient for 4500 square foot

home with a pool.