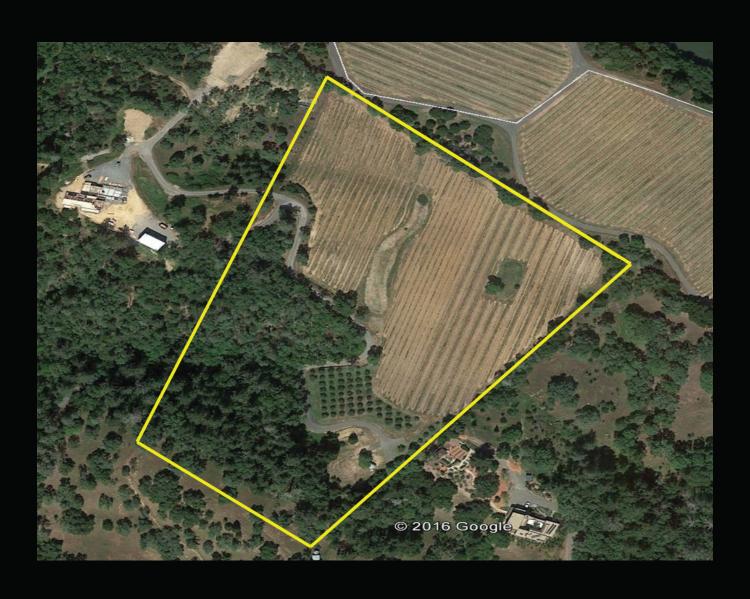

# Aerial Map

**BUILDING SITE** Vineyard-view building site in place with paved driveway. A

geotechnical investigation survey has been completed on the site and suggests that the site is sufficient for 4500 square foot

home with a pool.