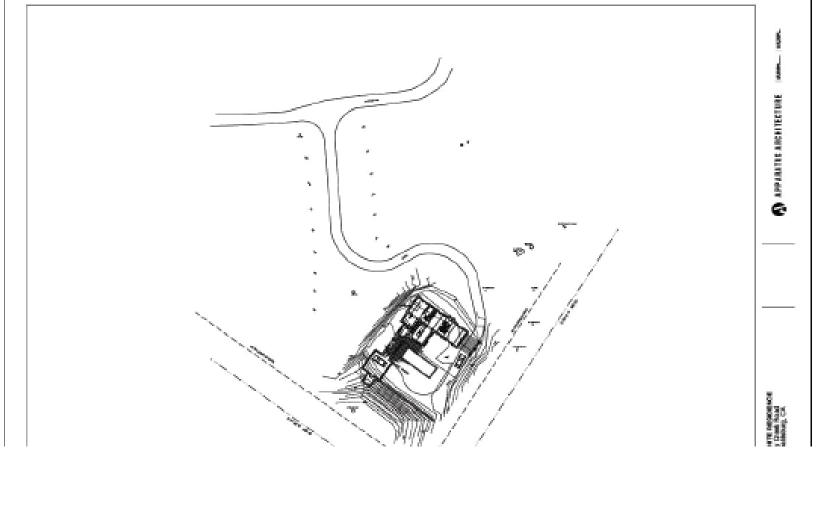

**BUILDING SITE** Vineyard-view building site in place with paved driveway. A

geotechnical investigation survey has been completed on the site and suggests that the site is sufficient for 4500 square foot

home with a pool.