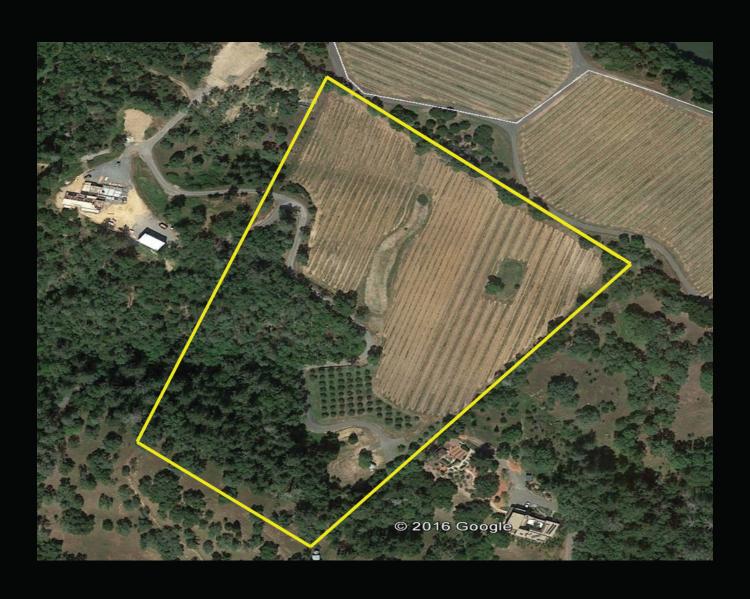

# Aerial Map

# Salient Facts

**Location** 7140 Dry Creek Road, Healdsburg, CA 95448

**APN** 139-170-003-00

**County** Sonoma

**ACREAGE** Acreage: 13.5

VINEYARD ACREAGE 4.64

**Varietals** Grenache, Syrah, Mourvedre

GRAPE PURCHASE
Grapes under contract with a Sonoma County winery at

**BUILDING SITE** Vineyard-view building site in place with paved driveway. A

geotechnical investigation survey has been completed on the site and suggests that the site is sufficient for 4500 square foot