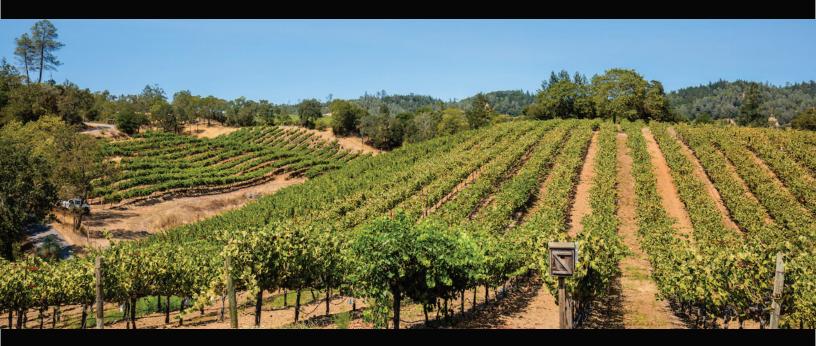

# Coveted Healdsburg Vineyard With Private Estate Building Site



### Offering Memorandum

PRICE: \$2,995,000

## NORCALVINEYARDS

A Division of Remax Full Spectrum
"Specializing in Salas and Acquisitions of Vineyards, Wineries and Fine Estates"

"Specializing in Sales and Acquisitions of Vineyards, Wineries and Fine Estates."

www.norcalvineyards.com

# Coveted Healdsburg Vineyard With Private Estate Building Site

#### TABLE OF CONTENTS

| Salient Facts       | 3    |
|---------------------|------|
| Property Overview   | 4    |
| Photo Gallery       | 5    |
| Aerial Map          | 6    |
| Estate Design Plans | .7-9 |
| Appellation Map     | 10   |



# Salient Facts

**Location** 7140 Dry Creek Road, Healdsburg, CA 95448

**APN** 139-170-003-00

**County** Sonoma

**ACREAGE** Acreage: 13.5

VINEYARD ACREAGE 4.64

**Varietals** Grenache, Syrah, Mourvedre

GRAPE PURCHASE
Grapes under contract with a Sonoma County winery at

previous year's district average plus 20%.

WATER Private well

**FARM INFRASTRUCTURE** Septic installed; 400-amp electric installed; Paved access off of

Dry Creek Road; Paved driveway; vineyard fenced and gated.

**BUILDING SITE** Vineyard-view building site in place with paved driveway. A

geotechnical investigation survey has been completed on the site and suggests that the site is sufficient for 4500 square foot

home with a pool.



# Photo Gallery



www.norcalvineyards.com

# Aerial Map















## NOR