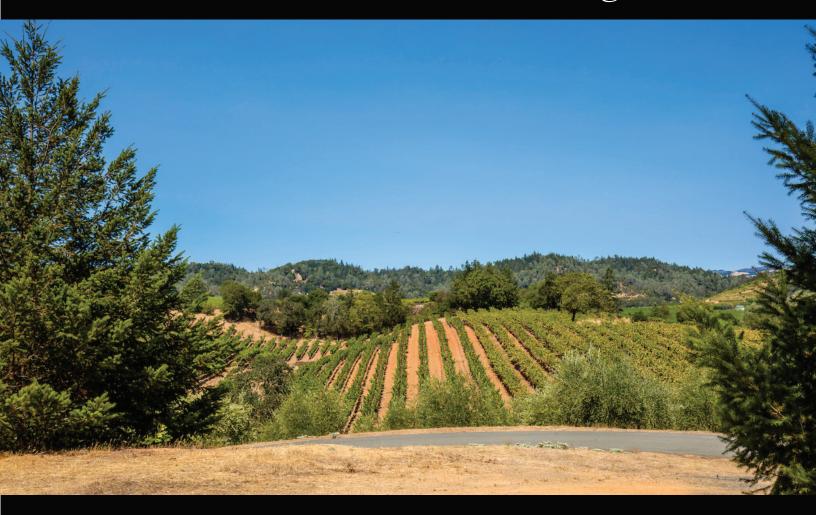

# Coveted Healdsburg Vineyard With Private Estate Building Site



### Offering Memorandum

PRICE: \$2,995,000

## NORCALVINEYARDS

A Division of Remax Full Spectrum
"Specializing in Salas and Acquisitions of Vineyards, Wineries and Fine Estates"

"Specializing in Sales and Acquisitions of Vineyards, Wineries and Fine Estates."

www.norcalvineyards.com

# Coveted Healdsburg Vineyard With Private Estate Building Site

#### TABLE OF CONTENTS

| Salient Facts       | 3    |
|---------------------|------|
| Property Overview   | 4    |
| Photo Gallery       | 5    |
| Aerial Map          | 6    |
| Estate Design Plans | .7-9 |
| Appellation Map     | 10   |



# Salient Facts

**Location** 7140 Dry Creek Road, Healdsburg, CA 95448

**APN** 139-170-003-00

**County** Sonoma

**ACREAGE** Acreage: 13.5

VINEYARD ACREAGE 4.64

**Varietals** Grenache, Syrah, Mou