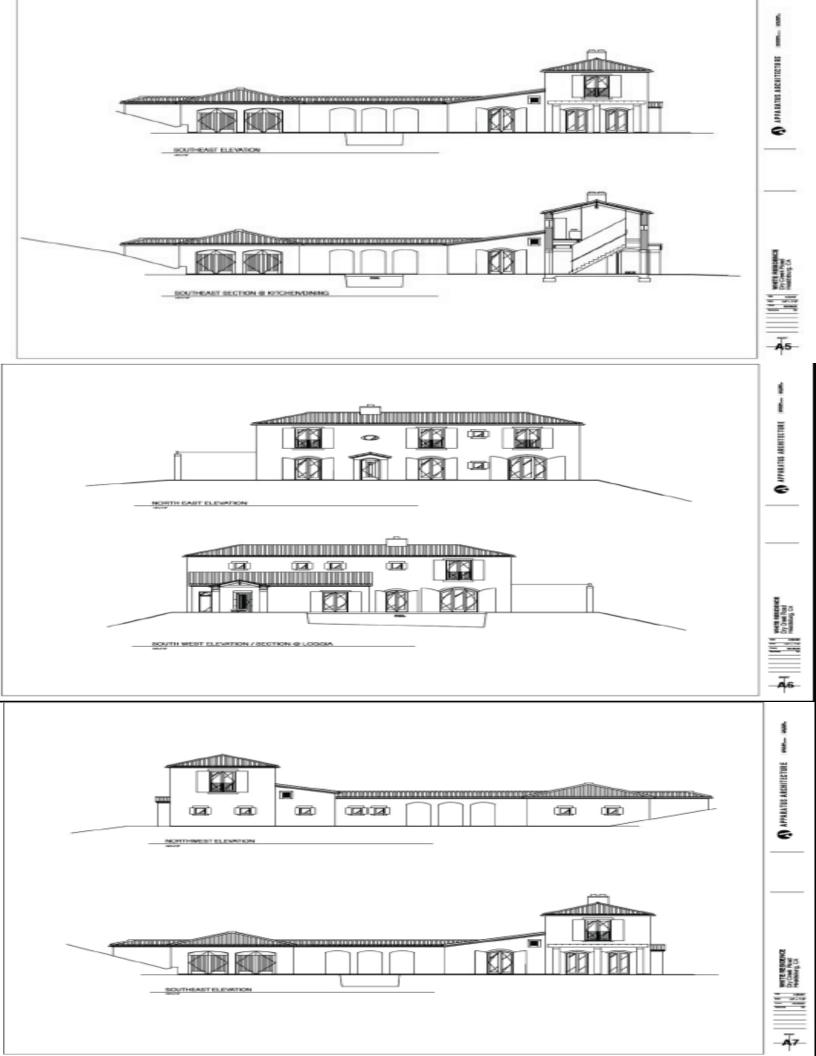

#### TABLE OF CONTENTS

| Salient Facts       | 3    |
|---------------------|------|
| Property Overview   | 4    |
| Photo Gallery       | 5    |
| Aerial Map          | 6    |
| Estate Design Plans | .7-9 |
| Appellation Map     | 10   |

**BUILDING SITE** Vineyard-view building site in place with paved driveway. A

geotechnical investigation survey has been completed on the site and suggests that the site is sufficient for 4500 square foot

home with a pool.