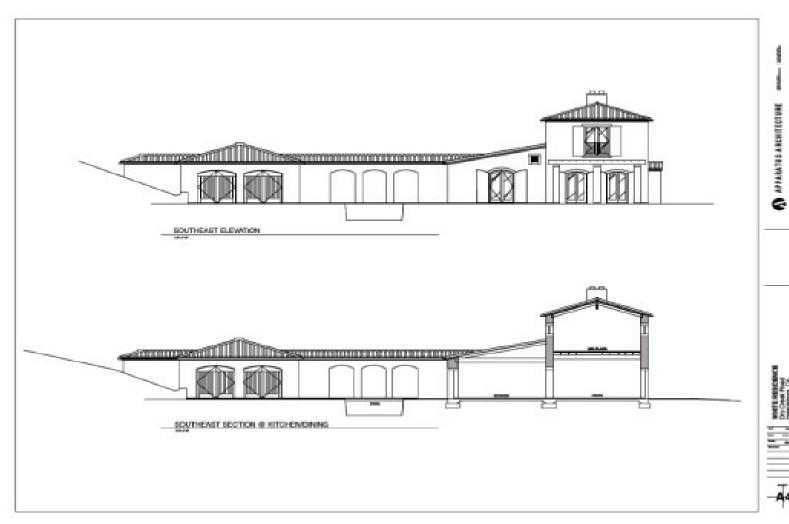

#### TABLE OF CONTENTS

| Salient Facts       | 3    |
|---------------------|------|
| Property Overview   | 4    |
| Photo Gallery       | 5    |
| Aerial Map          | 6    |
| Estate Design Plans | .7-9 |
| Appellation Map     | 10   |

**BUILDING SITE** Vineyard-view building site in place with paved driveway. A

geotechnical investigation survey has been completed on the site and suggests that the site is sufficient for 4500 square foot

home with a pool.