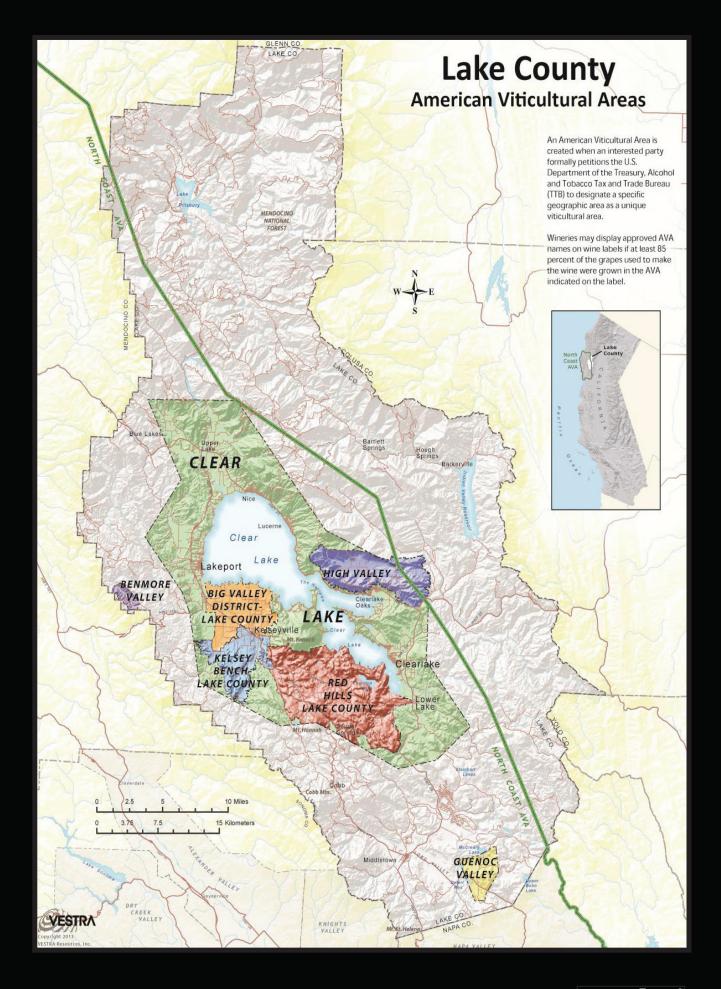

# Salient Facts

Location: 9820 Kelsey Creek Drive, Kelseyville, CA

APN: 011-005-02; 011-004-26; 011-004-36; 011-004-58; 011-004-59

County: Lake

Acreage: 650

AVA: Kelsey Bench

Vineyard acreage: 45.6 (gross)

Plantable Land: Slope maps on file