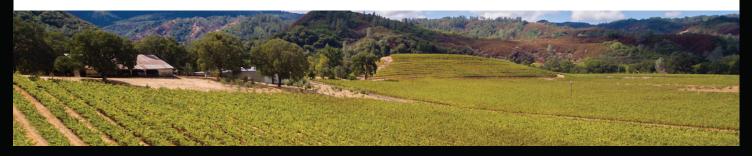

8 |



# Salient Facts

Location: 9820 Kelsey Creek Drive, Kelseyville, CA

APN: 011-005-02; 011-004-26; 011-004-36; 011-004-58; 011-004-59

County: Lake

Acreage: 650

AVA: Kelsey Bench

Vineyard acreage: 45.6 (gross)

Plantable Land: Slope maps on file

Varietals: Cabernet Sauvignon

Clonal Selection and Rootstock: Clones 6, 7, 8, and 337 on Rootstock 110R and 3309. Vineyard planted between 1998 and 2014.

**Grape Purchase Contracts:** Grapes crushed off-site and sold as bulk wine at \$22.00 per gallon, or a net of approximately \$3,050 per ton

Water: 3 riparian water claims totaling approximately 80 acre feet

Farm Infrastructure: 2 homes, 5,000 square foot shop and winery,

outbuildings

Building Site: Possible locations

Vinyeard Produtction In Tons:

2014 - 73 2015 - 95 2016 - 114





# Photo Gallery



# Slope Map



# Aerial Map





### NORCALVINEYARDS

A Division of Remax Full Spectrum



Tom Larson

CalBRE # 01057428

CEO / Founder

Cellular: 707.433.8000

tom@norcalvineyards.com

CalBRE # 01406167

Winery & Vineyard Sales

Cellular: 707.391.5950

tony@norcalvineyards.com

# www.norcalvineyards.com

1303 College Avenue, Santa Rosa, CA 95404601 South State Street, Ukiah, CA 95482338 Healdsburg Avenue, Healdsburg, CA 95448