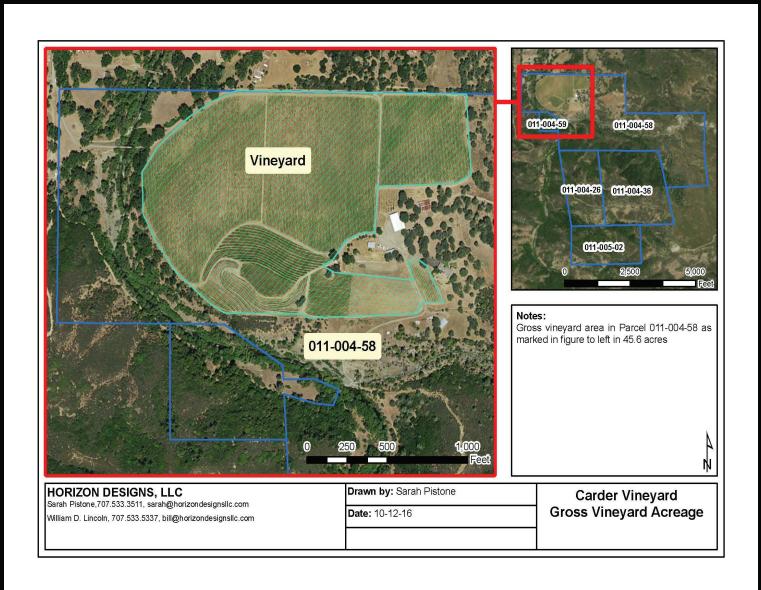

# Aerial Map

# Salient Facts

Location: 9820 Kelsey Creek Drive, Kelseyville, CA

APN: 011-005-02; 011-004-26; 011-004-36; 011-004-58; 011-004-59

County: Lake

Acreage: 650

AVA: Kelsey Bench

Vineyard acreage: 45.6 (gross)

Plantable Land: Slope maps on file