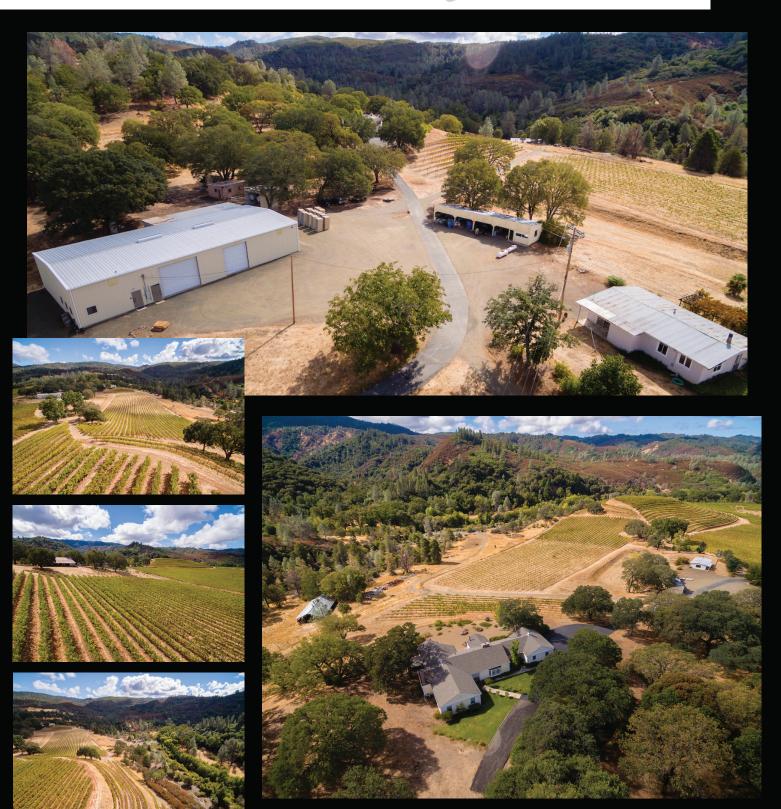

s

Location: 9820 Kelsey Creek Drive, Kelseyville, CA

APN: 011-005-02; 011-004-26; 011-004-36; 011-004-58; 011-004-59

County: Lake

Acreage: 650

AVA: Kelsey Bench

Vineyard acreage: 45.6 (gross)

Plantable Land: Slope maps on file

Varietals: Cabernet Sauvignon

Clonal Selection and Rootstock: Clones 6, 7, 8, and 337 on Rootstock 110R and 3309. Vineyard planted between 1998 and 2014.

**Grape Purchase Contracts:** Grapes crushed off-site and sold as bulk wine at \$22.00 per gallon, or a net of approximately \$3,050 per ton

Water: 3 riparian water claims totaling approximately 80 acre feet

Farm Infrastructure: 2 homes, 5,000 square foot shop and winery,

outbuildings

Building Site: Possible locations

Vinyeard Produtction In Tons:

2014 - 73 2015 - 95 2016 - 114





# Photo Gallery



# Slope Map



# Aerial Map





### NORCALVINEYARDS

A Division of Remax Full Spectrum



Tom Larson

CalBRE # 01057428

CEO / Founder

Cellular: 707.433.8000

tom@norcalvineyards.com

CalBRE # 01406167

Winery & Vineyard Sales

Cellular: 707.391.5950

tony@norcalvineyards.com

# www.norcalvineyards.com

1303 College Avenue, Santa Rosa, CA 95404601 South State Street, Ukiah, CA 95482338 Healdsburg Avenue, Healdsburg, CA 95448