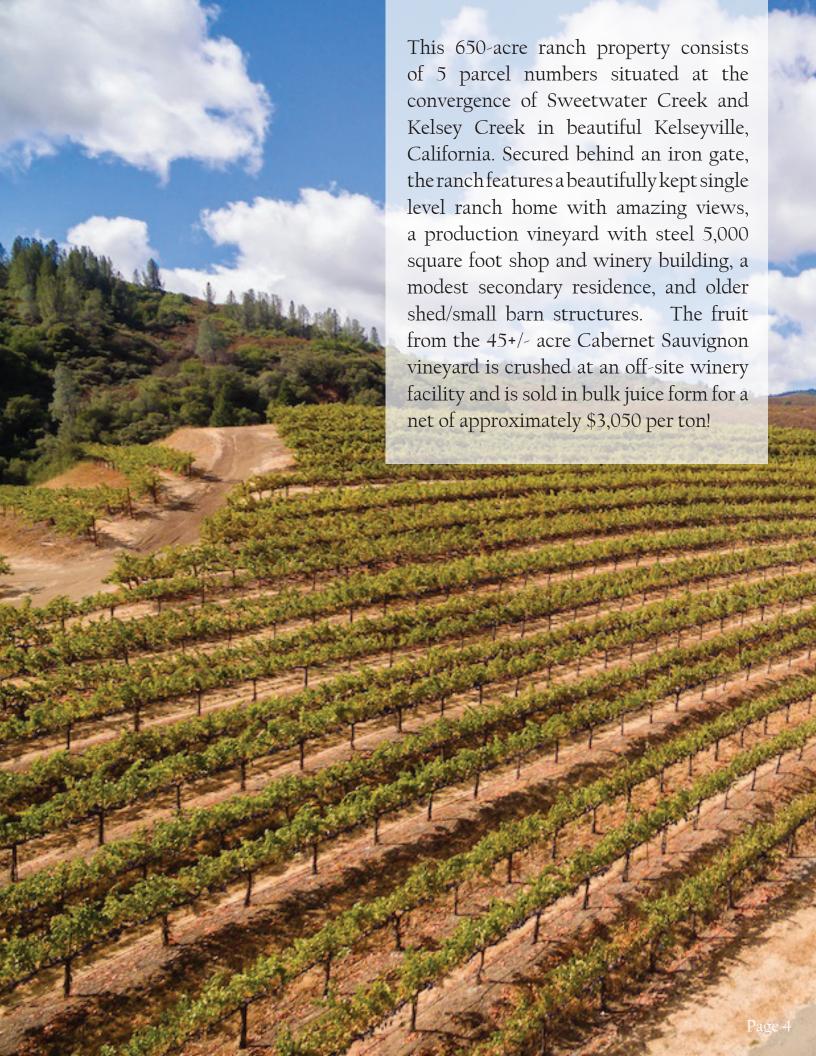

# Salient Facts

Location: 9820 Kelsey Creek Drive, Kelseyville, CA

APN: 011-005-02; 011-004-26; 011-004-36; 011-004-58; 011-004-59

County: Lake

Acreage: 650

AVA: Kelsey Bench

Vineyard acreage: 45.6 (gross)

Plantable Land: Slope maps on file

Varietals: Cabernet Sauvignon

Clonal Selection and Rootstock: Clones 6, 7, 8, and 337 on Rootstock 110R and 3309. Vineyard planted between 1998 and 2014.

**Grape Purchase Contracts:** Grapes crushed off-site and sold as bulk wine at \$22.00 per gallon, or a net of approximately \$3,050 per ton

Water: 3 riparian water claims totaling approximately 80 acre feet

Farm Infrastructure: 2 homes, 5,000 square foot shop and winery,

outbuildings

Building Site: Possible locations

Vinyeard Produtction In Tons: