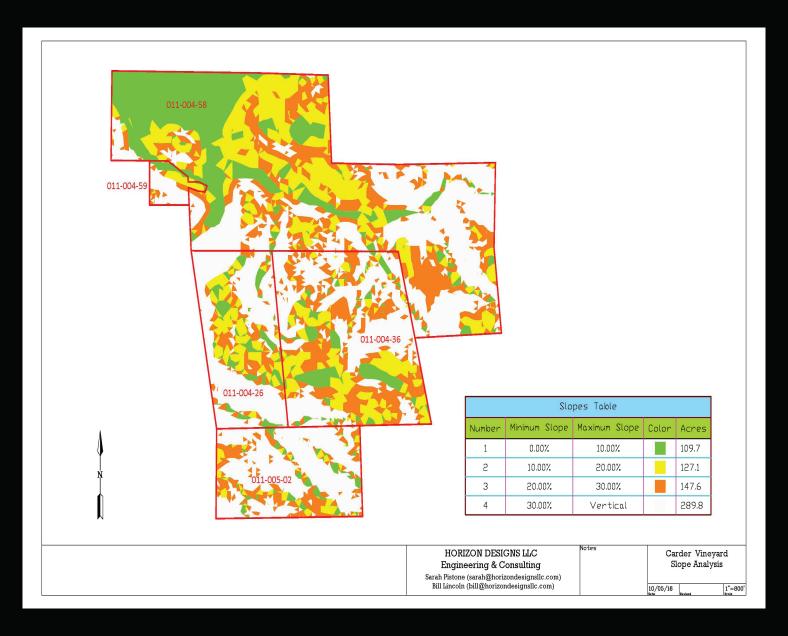

# Slope Map

# Salient Facts

Location: 9820 Kelsey Creek Drive, Kelseyville, CA

APN: 011-005-02; 011-004-26; 011-004-36; 011-004-58; 011-004-59

County: Lake

Acreage: 650

AVA: Kelsey Bench

Vineyard acreage: 45.6 (gross)

Plantable Land: Slope maps on file