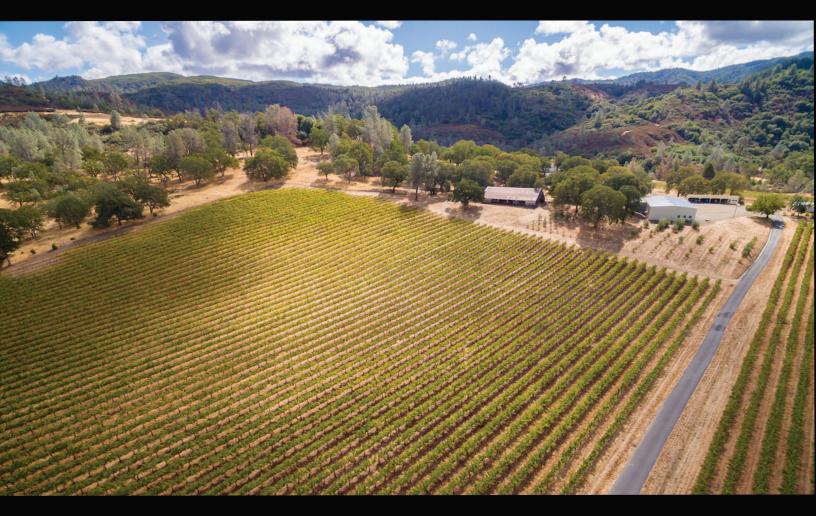

# Salient Facts

Location: 9820 Kelsey Creek Drive, Kelseyville, CA

APN: 011-005-02; 011-004-26; 011-004-36; 011-004-58; 011-004-59

County: Lake

Acreage: 650

AVA: Kelsey Bench

Vineyard acreage: 45.6 (gross)

Plantable Land: Slope maps on file

Water: 3 riparian water claims totaling approximately 80 acre feet

Farm Infrastructure: 2 homes, 5,000 square foot shop and winery,

outbuildings

Building Site: Possible locations

Vinyeard Produtction In Tons: