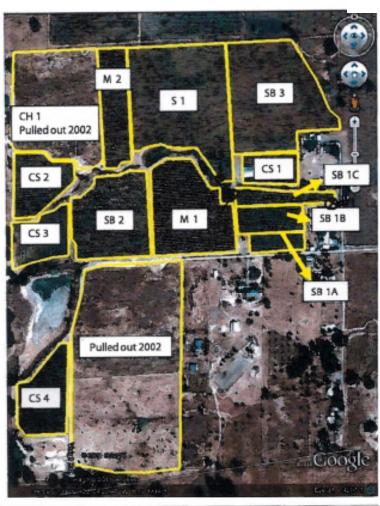

# Aerial Map

| Block | VARIETY    | CLONE   | ROOTSTOCK   | SPACING | <b>#VINES</b> | ACRES | PLANTED | NOTES        |
|-------|------------|---------|-------------|---------|---------------|-------|---------|--------------|
| CH-1  | Fallow     |         |             | 8x10    | 4071          | 7.48  |         |              |
| CS-1  | Cab Sauv   | 7       | Freedom     | 5x10    | 1111          | 1.28  | 1990    |              |
| CS-2  | Cab Sauv   | 7&337   | 5C/5BB/420A | 6x8     | 2213          | 2.44  | 1998    |              |
| CS-3  | Cab Sauv   | 7       | Freedom     | 5x10    | 1866          | 2.14  | 1990    |              |
| CS-4  | Cab Sauv   | 7       | 5C          | 5x8     | 2931          | 2.69  | 1998    |              |
| M-1   | Merlot     | 3       | Freedom     | 8x12    | 2569          | 5.66  | 1994    |              |
| M-2   | Merlot     | 3       | Freedom     | 8x10    | 1423          | 2.61  | 1994    |              |
| 5-1   | Syrah      | Shiraz3 | 110R        | 5x8     | 9774          | 8.98  | 1997    |              |
| SB-1A | Sauv blanc |         | Freedom     | 4x12    | 926           | 1.02  | 1997    | Grafted 2003 |
| SB-1B | Sauv blanc | 6       | Freedom     | 4x12    | 1101          | 1.21  | 1997    | Grafted 2003 |
| SB-1C | Sauv blanc | 1       | Freedom     | 4x12    | 1208          | 1.33  | 1997    | Grafted 2003 |
| SB-1  | SB1 Total: | 1       |             |         | 3235          | 3.56  |         |              |
| SB-2  | Sauv blanc | 1       | Freedom     | 8x10    | 2789          | 5.12  | 1994    | Grafted 2006 |
| SB-3  | Sauv blanc | Musque  | 110R        | 5x8     | 8612          | 7.91  | 1997    | Grafted 2011 |
| 30-3  |            |         |             | TOTALS: | 40594         | 49.87 |         |              |