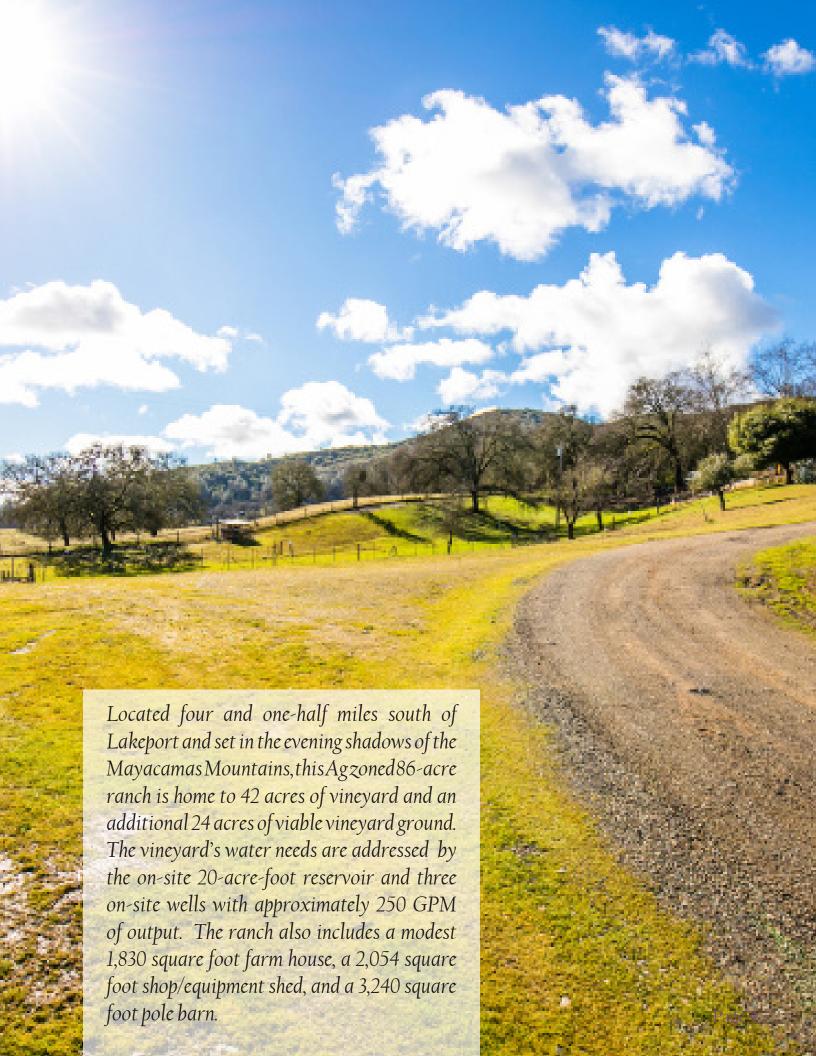

## Salient Facts

**LOCATION** 500 Voigt Road, Lakeport, CA 95453

**APN** 008-032-11; 008-032-17; 008-043-02

**County** Lake

**ACREAGE** 86.77 acres total

- 008-032-11 - 40 acres- 008-032-17 - 16.77 acres- 008-043-02 - 30 acres

**VINEYARD INFO** 42.17+/- acres of planted vineyard; 24.67+/- acres of fallow land

VARIETALS Cabernet Sauvignon, Merlot, Sauvignon Blanc, Syrah

**GRAPE PURCHASE**CONTRACTS

Grapes grown on the ranch are under contract with a large winery for 2017, with an evergreen contract for 2018.

**WATER** On-site reservoir holds approximately 20-acre-feet of water; 3 on-site wells totaling approximately 250 GPM.

**INFRASTRUCTURE** The ranch has a modest 1,830 square foot home, a 2,054 square foot shop/equipment shed, and a 3,240 square foot pole barn.

**ZONING** Ag zoning allows for multiple agricultural opportunities.

**PRODUCTION** 

| Production         |        |        |        |  |  |  |  |  |  |
|--------------------|--------|--------|--------|--|--|--|--|--|--|
| Varietal           | 2014   | 2015   | 2016   |  |  |  |  |  |  |
| Cabernet Sauvignon | 30.93  | 30.83  | 19.63  |  |  |  |  |  |  |
| Merlot             | 25.56  | 37.94  | 21.59  |  |  |  |  |  |  |
| Sauvignon Blanc    | 69.13  | 58.33  | 49.62  |  |  |  |  |  |  |
| Syrah              | 42.00  | 27.32  | 22.28  |  |  |  |  |  |  |
| Totals             | 167.62 | 154.42 | 113.12 |  |  |  |  |  |  |