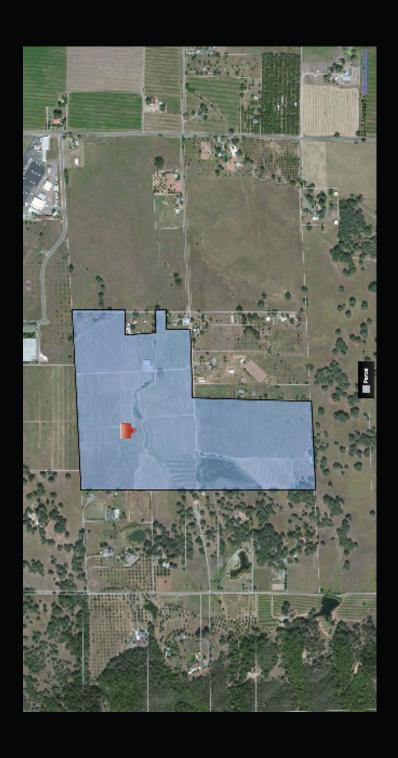

# Aerial Map

| Block | VARIETY    | CLONE   | ROOTSTOCK   | SPACING | <b>#VINES</b> | ACRES | PLANTED | NOTES        |
|-------|------------|---------|-------------|---------|---------------|-------|---------|--------------|
| CH-1  | Fallow     |         |             | 8x10    | 4071          | 7.48  |         |              |
| CS-1  | Cab Sauv   | 7       | Freedom     | 5x10    | 1111          | 1.28  | 1990    |              |
| CS-2  | Cab Sauv   | 7&337   | 5C/5BB/420A | 6x8     | 2213          | 2.44  | 1998    |              |
| CS-3  | Cab Sauv   | 7       | Freedom     | 5x10    | 1866          | 2.14  | 1990    |              |
| CS-4  | Cab Sauv   | 7       | 5C          | 5x8     | 2931          | 2.69  | 1998    |              |
| M-1   | Merlot     | 3       | Freedom     | 8x12    | 2569          | 5.66  | 1994    |              |
| M-2   | Merlot     | 3       | Freedom     | 8x10    | 1423          | 2.61  | 1994    |              |
| 5-1   | Syrah      | Shiraz3 | 110R        | 5x8     | 9774          | 8.98  | 1997    |              |
| SB-1A | Sauv blanc |         | Freedom     | 4x12    | 926           | 1.02  | 1997    | Grafted 2003 |
| SB-1B | Sauv blanc | 6       | Freedom     | 4x12    | 1101          | 1.21  | 1997    | Grafted 2003 |
| SB-1C | Sauv blanc | 1       | Freedom     | 4x12    | 1208          | 1.33  | 1997    | Grafted 2003 |
| SB-1  | SB1 Total: | 1       |             |         | 3235          | 3.56  |         |              |
| SB-2  | Sauv blanc | 1       | Freedom     | 8x10    | 2789          | 5.12  | 1994    | Grafted 2006 |
| SB-3  | Sauv blanc | Musque  | 110R        | 5x8     | 8612          | 7.91  | 1997    | Grafted 2011 |
| 30-3  |            |         |             | TOTALS: | 40594         | 49.87 |         |              |