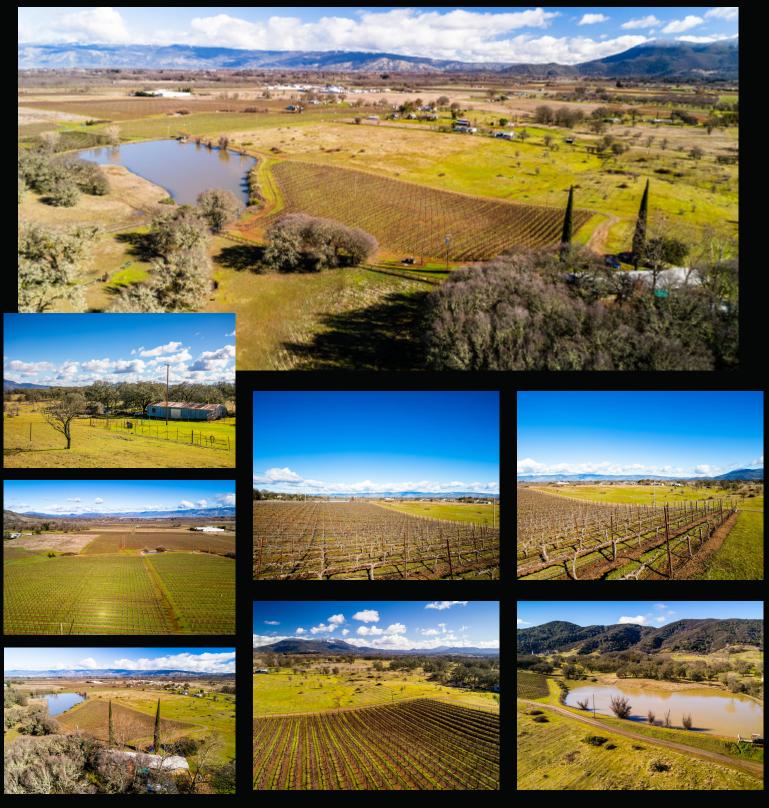

# Aerial Map

| Block | VARIETY    | CLONE   | ROOTSTOCK   | SPACING | <b>#VINES</b> | ACRES | PLANTED | NOTES        |
|-------|------------|---------|-------------|---------|---------------|-------|---------|--------------|
| CH-1  | Fallow     |         |             | 8x10    | 4071          | 7.48  |         |              |
| CS-1  | Cab Sauv   | 7       | Freedom     | 5x10    | 1111          | 1.28  | 1990    |              |
| CS-2  | Cab Sauv   | 7&337   | 5C/5BB/420A | 6x8     | 2213          | 2.44  | 1998    |              |
| CS-3  | Cab Sauv   | 7       | Freedom     | 5x10    | 1866          | 2.14  | 1990    |              |
| CS-4  | Cab Sauv   | 7       | 5C          | 5x8     | 2931          | 2.69  | 1998    |              |
| M-1   | Merlot     | 3       | Freedom     | 8x12    | 2569          | 5.66  | 1994    |              |
| M-2   | Merlot     | 3       | Freedom     | 8x10    | 1423          | 2.61  | 1994    |              |
| 5-1   | Syrah      | Shiraz3 | 110R        | 5x8     | 9774          | 8.98  | 1997    |              |
| SB-1A | Sauv blanc |         | Freedom     | 4x12    | 926           | 1.02  | 1997    | Grafted 2003 |
| SB-1B | Sauv blanc | 6       | Freedom     | 4x12    | 1101          | 1.21  | 1997    | Grafted 2003 |
| SB-1C | Sauv blanc | 1       | Freedom     | 4x12    | 1208          | 1.33  | 1997    | Grafted 2003 |
| SB-1  | SB1 Total: | 1       |             |         | 3235          | 3.56  |         |              |
| SB-2  | Sauv blanc | 1       | Freedom     | 8x10    | 2789          | 5.12  | 1994    | Grafted 2006 |
| SB-3  | Sauv blanc | Musque  | 110R        | 5x8     | 8612          | 7.91  | 1997    | Grafted 2011 |
| 30-3  |            |         |             | TOTALS: | 40594         | 49.87 |         |              |