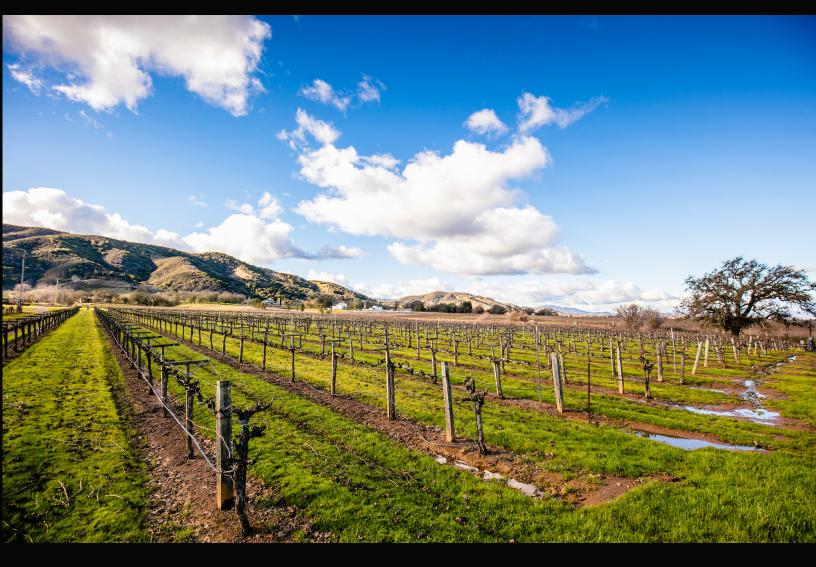

**VINEYARD INFO** 42.17+/- acres of planted vineyard; 24.67+/- acres of fallow land

VARIETALS Cabernet Sauvignon, Merlot, Sauvignon Blanc, Syrah

**GRAPE PURCHASE**CONTRACTS

Grapes grown on the ranch are under contract with a large winery for 2017, with an evergreen contract for 2018.

**WATER** On-site reservoir holds approximately 20-acre-feet of water; 3 on-site wells totaling approximately 250 GPM.

**INFRASTRUCTURE** The ranch has a modest 1,830 square foot home, a 2,054 square foot shop/equipment shed, and a 3,240 square foot pole barn.