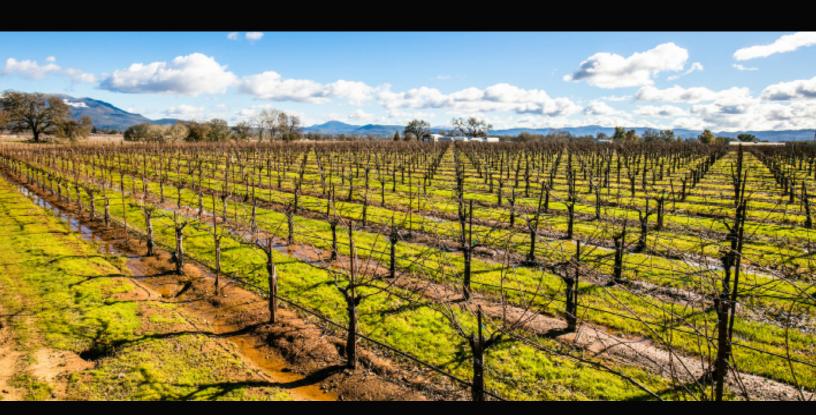

#### Voigt Road Vineyard, Lakeport, CA



#### Offering Memorandum

PRICE: \$1,250,000

## NORCALVINEYARDS

A Division of Remax Full Spectrum

"Specializing in Sales and Acquisitions of Vineyards, Wineries and Fine Estates."

www.norcalvineyards.com

### Voigt Road Vineyard, Lakeport, CA

#### TABLE OF CONTENTS

| Salient Facts               | 3 |
|-----------------------------|---|
| Property Overview           | 4 |
| Photo Gallery               | 5 |
| Aerial Map                  | 6 |
| Block Map/Clone & Rootstock | 7 |
| County Overview             | 8 |



## Salient Facts

**LOCATION** 500 Voigt Road, Lakeport, CA 95453

**APN** 008-032-11; 008-032-17; 008-043-02

**County** Lake

**ACREAGE** 86.77 acres total

- 008-032-11 - 40 acres- 008-032-17 - 16.77 acres- 008-043-02 - 30 acres

**VINEYARD INFO** 42.17+/- acres of planted vineyard; 24.67+/- acres of fallow land

VARIETALS Cabernet Sauvignon, Merlot, Sauvignon Blanc, Syrah

**GRAPE PURCHASE**CONTRACTS

Grapes grown on the ranch are under contract with a large winery for 2017, with an evergreen contract for 2018.

**WATER** On-site reservoir holds approximately 20-acre-feet of water; 3 on-site wells totaling approximately 250 GPM.

**INFRASTRUCTURE** The ranch has a modest 1,830 square foot home, a 2,054 square foot shop/equipment shed, and a 3,240 square foot pole barn.

**ZONING** Ag