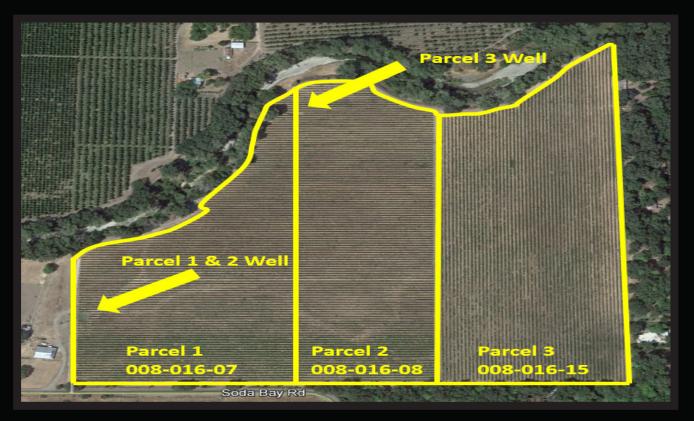

## Salient Facts

| LOCATION                    | 4750 Soda Bay Road, Kelseyville, CA 95451                                                                                                                                                                                                                            |        |       |       |  |  |  |  |
|-----------------------------|----------------------------------------------------------------------------------------------------------------------------------------------------------------------------------------------------------------------------------------------------------------------|--------|-------|-------|--|--|--|--|
| APN                         | Three legal parcels: 008-016-07; 008-016-008; 008-016-15                                                                                                                                                                                                             |        |       |       |  |  |  |  |
| County                      | Lake                                                                                                                                                                                                                                                                 |        |       |       |  |  |  |  |
| Acreage                     | 61.05 acres total<br>- 008-016-07 ~ 17.79 acres<br>- 008-016-08 ~ 18-95 acres<br>- 008-016-15 ~ 24.31 acres                                                                                                                                                          |        |       |       |  |  |  |  |
| VINEYARD INFO               | 50.65+/- acres of planed vineyard<br>- 008-016-07 ~ 14.75+/-<br>- 008-016-08 ~ 15.4+/-<br>- 008-016-15 ~ 20.5+/-                                                                                                                                                     |        |       |       |  |  |  |  |
| VARIETALS                   | Riesling, Merlot, Sauvignon Blanc                                                                                                                                                                                                                                    |        |       |       |  |  |  |  |
| Grape Purchase<br>Contracts | The Riesling and Sauvignon Blanc are in contract thru 2018 at \$1325 per ton; the Merlot is in contract thru 2017 at \$1125 per ton                                                                                                                                  |        |       |       |  |  |  |  |
| WATER                       | Two on-site ag wells producing 1000+ GPM each;<br>Appropriative water diversion rights via application (ID<br>SOI1385) from Kelsey Creek totaling approximately 1.78 CFS.<br>Well for parcel 2 is shared with parcel 1. Well for parcel 3 is<br>located on parcel 2. |        |       |       |  |  |  |  |
| Infrastructure              | (1) 600 square foot shed on site <sup>.</sup>                                                                                                                                                                                                                        |        |       |       |  |  |  |  |
| Zoning                      | Ag zoning                                                                                                                                                                                                                                                            |        |       |       |  |  |  |  |
| PRODUCTION                  | Year                                                                                                                                                                                                                                                                 | 2014   | 2015  | 2016  |  |  |  |  |
|                             | Yield                                                                                                                                                                                                                                                                | Leased | 5.079 | 3.044 |  |  |  |  |

Just off the banks of Clear Lake in the Big Valley AVA, this productive piece of vineyard ground consists of 61+/- acres with 50.65+/- acres of vineyard being offered in three separate, legal, parcels. The grapes are harvested and sold each year to Napa and Sonoma County producers with an existing contract for sales in 2017 and 2018. The vineyard production was light in 2016 but with further farm inputs the vineyard yields could be brought back to 7+ tons per acre. The water on this ranch is abundant and readily available via two 200 gallon-per-minute wells as well as appropriative water diversion rights from Kelsey Creek. This very fertile piece of the Big Valley AVA is known for producing high quality Sauvignon Blanc and other wine grape varietals.

The sale of the separate legal parcels is subject to lender approval.

## Aerial Map

| Block | Acres | Varietal        | Rootstock    | Plant Date     | Graft Date |
|-------|-------|-----------------|--------------|----------------|------------|
| 1101A | 3.13  | Riesling        | 1103 Paulson | 1993           | 2006       |
| 1101A | 3     | Riesling        | 5BB          | 1999           | 2007       |
| 1101  | 12.49 | Merlot          | 5BB          | 1996/1997      | N/A        |
| 1102  | 4.96  | Merlot          | 5BB/5C       | 1995/1996      | N/A        |
| 1103  | 6.56  | Merlot          | 5BB/5C       | 1994           | N/A        |
| 1104  | 7.59  | Sauvignon Blanc | 4 Different  | 1993           | N/A        |
| 1105  | 8.6   | Sauvignon Blanc | 5C           | 1993/1996/1999 | N/A        |
| 1106  | 4.4   | Sauvignon Blanc | 5C           | 1995           | N/A        |