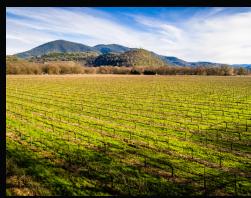

ctive piece of vineyard ground consists of 61+/- acres with 50.65+/- acres of vineyard being offered in three separate, legal, parcels. The grapes are harvested and sold each year to Napa and Sonoma County producers with an existing contract for sales in 2017 and 2018. The vineyard production was light in 2016 but with further farm inputs the vineyard yields could be brought back to 7+ tons per acre. The water on this ranch is abundant and readily available via two 200 gallon-per-minute wells as well as appropriative water diversion rights from Kelsey Creek. This very fertile piece of the Big Valley AVA is known for producing high quality Sauvignon Blanc and other wine grape varietals.

The sale of the separate legal parcels is subject to lender approval.



# Photo Gallery

















## Aerial Map







| Block | Acres | Varietal        | Rootstock    | Plant Date     | Graft Date |
|-------|-------|-----------------|--------------|----------------|------------|
| 1101A | 3.13  | Riesling        | 1103 Paulson | 1993           | 2006       |
| 1101A | 3     | Riesling        | 5BB          | 1999           | 2007       |
| 1101  | 12.49 | Merlot          | 5BB          | 1996/1997      | N/A        |
| 1102  | 4.96  | Merlot          | 5BB/5C       | 1995/1996      | N/A        |
| 1103  | 6.56  | Merlot          | 5BB/5C       | 1994           | N/A        |
| 1104  | 7.59  | Sauvignon Blanc | 4 Different  | 1993           | N/A        |
| 1105  | 8.6   | Sauvignon Blanc | 5C           | 1993/1996/1999 | N/A        |
| 1106  | 4.4   | Sauvignon Blanc | 5C