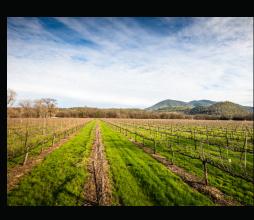

# Photo Gallery

Just off the banks of Clear Lake in the Big Valley AVA, this productive piece of vineyard ground consists of 61+/- acres with 50.65+/- acres of vineyard being offered in three separate, legal, parcels. The grapes are harvested and sold each year to Napa and Sonoma County producers with an existing contract for sales in 2017 and 2018. The vineyard production was light in 2016 but with further farm inputs the vineyard yields could be brought back to 7+ tons per acre. The water on this ranch is abundant and readily available via two 200 gallon-per-minute wells as well as appropriative water diversion rights from Kelsey Creek. This very fertile piece of the Big Valley AVA is known for producing high quality Sauvignon Blanc and other wine grape varietals.