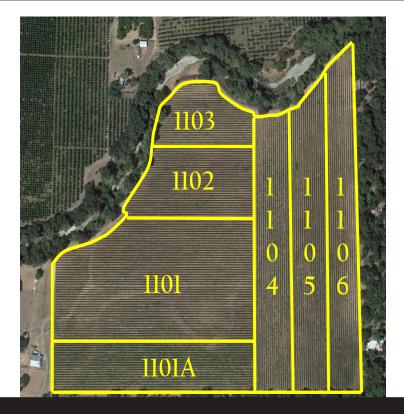

## Aerial Map

| Block | Acres | Varietal        | Rootstock    | Plant Date     | Graft Date |
|-------|-------|-----------------|--------------|----------------|------------|
| 1101A | 3.13  | Riesling        | 1103 Paulson | 1993           | 2006       |
| 1101A | 3     | Riesling        | 5BB          | 1999           | 2007       |
| 1101  | 12.49 | Merlot          | 5BB          | 1996/1997      | N/A        |
| 1102  | 4.96  | Merlot          | 5BB/5C       | 1995/1996      | N/A        |
| 1103  | 6.56  | Merlot          | 5BB/5C       | 1994           | N/A        |
| 1104  | 7.59  | Sauvignon Blanc | 4 Different  | 1993           | N/A        |
| 1105  | 8.6   | Sauvignon Blanc | 5C           | 1993/1996/1999 | N/A        |
| 1106  | 4.4   | Sauvignon Blanc | 5C           | 1995           | N/A        |