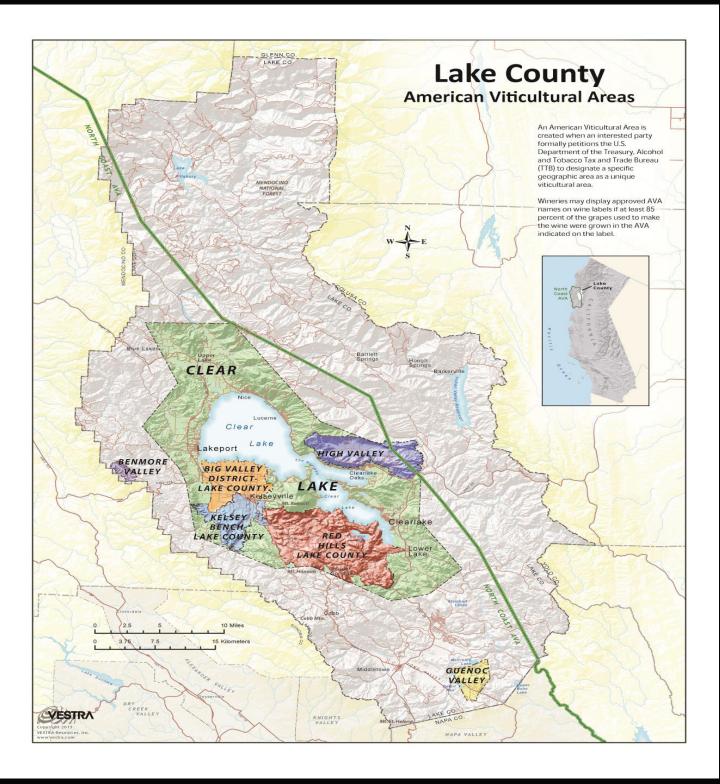

Just off the banks of Clear Lake in the Big Valley AVA, this productive piece of vineyard ground consists of 61+/- acres with 50.65+/- acres of vineyard being offered in three separate, legal, parcels. The grapes are harvested and sold each year to Napa and Sonoma County producers with an existing contract for sales in 2017 and 2018. The vineyard production was light in 2016 but with further farm inputs the vineyard yields could be brought back to 7+ tons per acre. The water on this ranch is abundant and readily available via two 200 gallon-per-minute wells as well as appropriative water diversion rights from Kelsey Creek. This very fertile piece of the Big Valley AVA is known for producing high quality Sauvignon Blanc and other wine grape varietals.

## **County Overview**

NORCALVINEYARDS A Division of Remax Full Spectrum

Tom Larson

CalBRE # 01057428 President / Broker Cellular: 707.433.8000 tom@norcalvineyards.com Tony Ford CalBRE # 01406167 Wine Enthusiast / Sales Cellular: 707.391.5950 tony@norcalvineyards.com