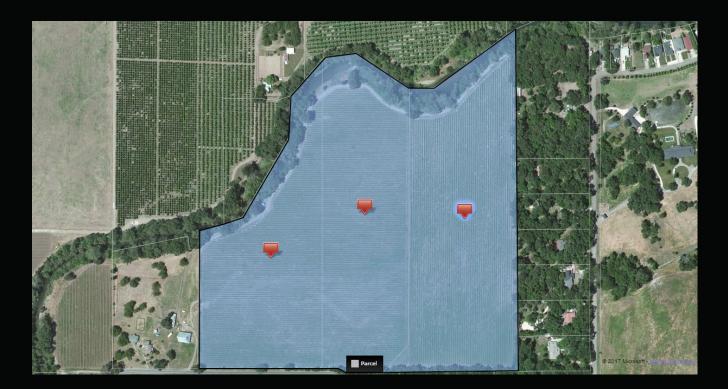

## Aerial Map

| Block | Acres | Varietal        | Rootstock    | Plant Date     | Graft Date |
|-------|-------|-----------------|--------------|----------------|------------|
| 1101A | 3.13  | Riesling        | 1103 Paulson | 1993           | 2006       |
| 1101A | 3     | Riesling        | 5BB          | 1999           | 2007       |
| 1101  | 12.49 | Merlot          | 5BB          | 1996/1997      | N/A        |
| 1102  | 4.96  | Merlot          | 5BB/5C       | 1995/1996      | N/A        |
| 1103  | 6.56  | Merlot          | 5BB/5C       | 1994           | N/A        |
| 1104  | 7.59  | Sauvignon Blanc | 4 Different  | 1993           | N/A        |
| 1105  | 8.6   | Sauvignon Blanc | 5C           | 1993/1996/1999 | N/A        |
| 1106  | 4.4   | Sauvignon Blanc | 5C           | 1995           | N/A        |

## Salient Facts

| LOCATION                    | 4750 Soda Bay Road, Kelseyville, CA 95451                                                                                                                                                                                                                            |        |       |       |  |  |  |  |
|-----------------------------|----------------------------------------------------------------------------------------------------------------------------------------------------------------------------------------------------------------------------------------------------------------------|--------|-------|-------|--|--|--|--|
| APN                         | Three legal parcels: 008-016-07; 008-016-008; 008-016-15                                                                                                                                                                                                             |        |       |       |  |  |  |  |
| County                      | Lake                                                                                                                                                                                                                                                                 |        |       |       |  |  |  |  |
| Acreage                     | 61.05 acres total<br>- 008-016-07 ~ 17.79 acres<br>- 008-016-08 ~ 18-95 acres<br>- 008-016-15 ~ 24.31 acres                                                                                                                                                          |        |       |       |  |  |  |  |
| VINEYARD INFO               | 50.65+/- acres of planed vineyard<br>- 008-016-07 ~ 14.75+/-<br>- 008-016-08 ~ 15.4+/-<br>- 008-016-15 ~ 20.5+/-                                                                                                                                                     |        |       |       |  |  |  |  |
| VARIETALS                   | Riesling, Merlot, Sauvignon Blanc                                                                                                                                                                                                                                    |        |       |       |  |  |  |  |
| Grape Purchase<br>Contracts | The Riesling and Sauvignon Blanc are in contract thru 2018 at \$1325 per ton; the Merlot is in contract thru 2017 at \$1125 per ton                                                                                                                                  |        |       |       |  |  |  |  |
| WATER                       | Two on-site ag wells producing 1000+ GPM each;<br>Appropriative water diversion rights via application (ID<br>SOI1385) from Kelsey Creek totaling approximately 1.78 CFS.<br>Well for parcel 2 is shared with parcel 1. Well for parcel 3 is<br>located on parcel 2. |        |       |       |  |  |  |  |
| Infrastructure              | (1) 600 square foot shed on site <sup>.</sup>                                                                                                                                                                                                                        |        |       |       |  |  |  |  |
| Zoning                      | Ag zoning                                                                                                                                                                                                                                                            |        |       |       |  |  |  |  |
| PRODUCTION                  | Year                                                                                                                                                                                                                                                                 | 2014   | 2015  | 2016  |  |  |  |  |
|                             | Yield                                                                                                                                                                                                                                                                | Leased | 5.079 | 3.044 |  |  |  |  |