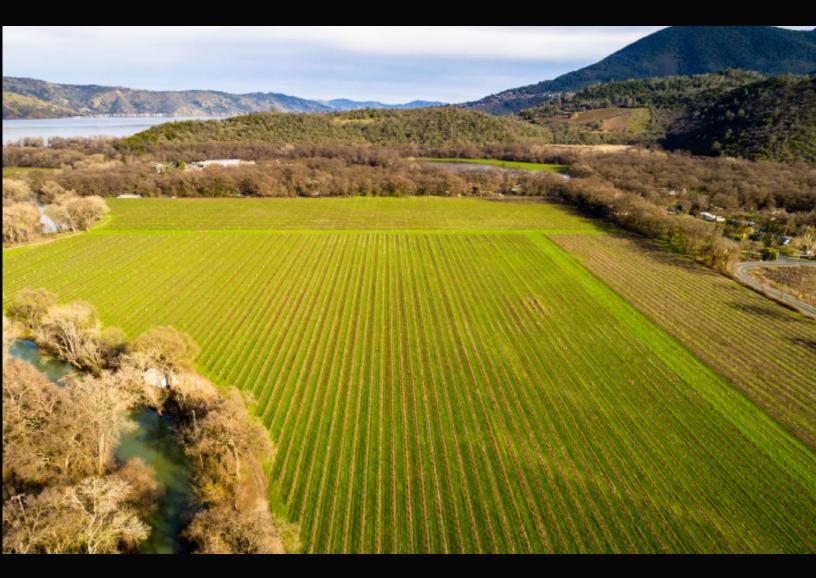

# Photo Gallery

Just off the banks of Clear Lake in the Big Valley AVA, this productive piece of vineyard ground consists of 61+/- acres with 50.65+/- acres of vineyard being offered in three separate, legal, parcels. The grapes are harvested and sold each year to Napa and Sonoma County producers with an existing contract for sales in 2017 and 2018. The vineyard production was light in 2016 but with further farm inputs the vineyard yields could be brought back to 7+ tons per acre. The water on this ranch is abundant and readily available via two 200 gallon-per-minute wells as well as appropriative water diversion rights from Kelsey Creek. This very fertile piece of the Big Valley AVA is known for producing high quality Sauvignon Blanc and other wine grape varietals.