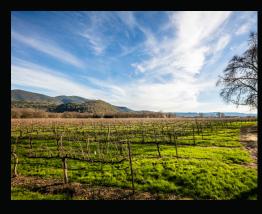

ductive piece of vineyard ground consists of 61+/- acres with 50.65+/- acres of vineyard being offered in three separate, legal, parcels. The grapes are harvested and sold each year to Napa and Sonoma County producers with an existing contract for sales in 2017 and 2018. The vineyard production was light in 2016 but with further farm inputs the vineyard yields could be brought back to 7+ tons per acre. The water on this ranch is abundant and readily available via two 200 gallon-per-minute wells as well as appropriative water diversion rights from Kelsey Creek. This very fertile piece of the Big Valley AVA is known for producing high quality Sauvignon Blanc and other wine grape varietals.

The sale of the separate legal parcels is subject to lender approval.



# Photo Gallery

















## Aerial Map







| Block | Acres | Varietal        | Rootstock    | Plant Date     | Graft Date |
|-------|-------|-----------------|--------------|----------------|------------|
| 1101A | 3.13  | Riesling        | 1103 Paulson | 1993           | 2006       |
| 1101A | 3     | Riesling        | 5BB          | 1999           | 2007       |
| 1101  | 12.49 | Merlot          | 5BB          | 1996/1997      | N/A        |
| 1102  | 4.96  | Merlot          | 5BB/5C       | 1995/1996      | N/A        |
| 1103  | 6.56  | Merlot          | 5BB/5C       | 1994           | N/A        |
| 1104  | 7.59  | Sauvignon Blanc | 4 Different  | 1993           | N/A        |
| 1105  | 8.6   | Sauvignon Blanc | 5C           | 1993/1996/1999 | N/A        |
| 1106  | 4.4   | Sauvignon Blanc | 5C