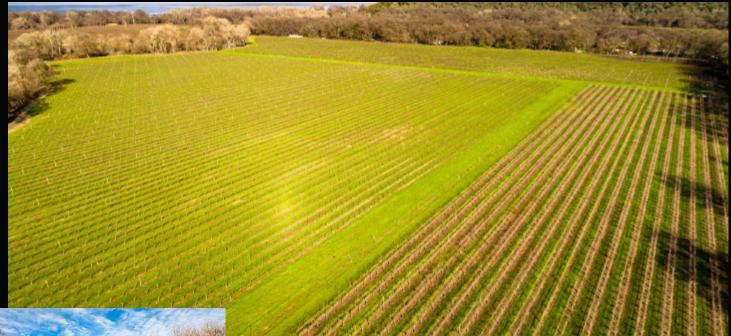

## Aerial Map

| Block | Acres | Varietal        | Rootstock    | Plant Date     | Graft Date |
|-------|-------|-----------------|--------------|----------------|------------|
| 1101A | 3.13  | Riesling        | 1103 Paulson | 1993           | 2006       |
| 1101A | 3     | Riesling        | 5BB          | 1999           | 2007       |
| 1101  | 12.49 | Merlot          | 5BB          | 1996/1997      | N/A        |
| 1102  | 4.96  | Merlot          | 5BB/5C       | 1995/1996      | N/A        |
| 1103  | 6.56  | Merlot          | 5BB/5C       | 1994           | N/A        |
| 1104  | 7.59  | Sauvignon Blanc | 4 Different  | 1993           | N/A        |
| 1105  | 8.6   | Sauvignon Blanc | 5C           | 1993/1996/1999 | N/A        |
| 1106  | 4.4   | Sauvignon Blanc | 5C           | 1995           | N/A        |