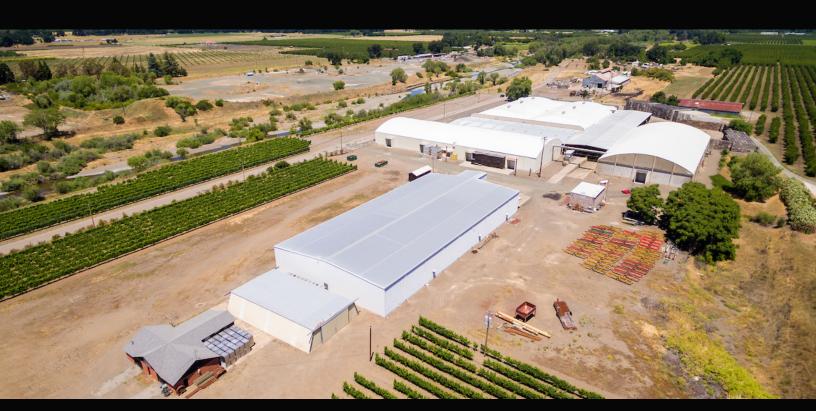

## Salient Facts

**LOCATION** 4820 Loasa Road, Kelseyville, CA 95451

**APN** Two Legal Parcels :008-038-50 & 008-038-49

**County** Lake

ACREAGE 28+/-

**VINEYARD INFO** 9.73+/- planted acres produced 87 tons in 2014; 68 tons in 2015

and 117 tons in 2016.

VARIETALS Sauvignon Blanc

GRAPE PURCHASE
One year evergreen grape contact at \$1,100 per ton

**WATER** High output ag well and public water connection

**Infrastructure** Over 160,000 square feet of buildings. Main building is 43,000

square feet; 3 additional buildings with an added 73,000

square feet; 39,000 square feet of covered/canopy area. Office,

outbuildings, weigh scales - over 2,300 amps of 440 volt

electricity.