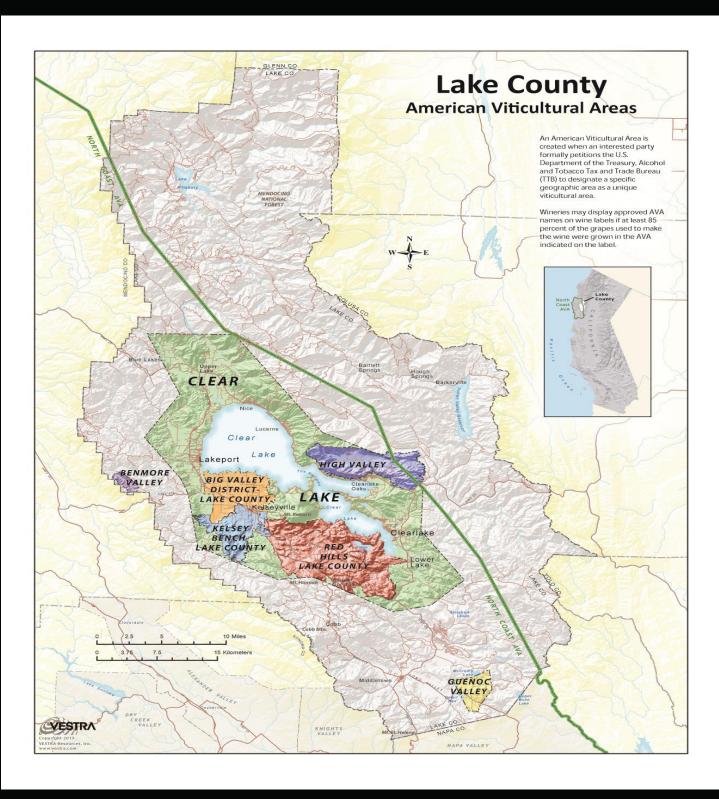

## County Overview

## Salient Facts

**LOCATION** 4820 Loasa Road, Kelseyville, CA 95451

**APN** Two Legal Parcels :008-038-50 & 008-038-49

**County** Lake

ACREAGE 28+/-

**VINEYARD INFO** 9.73+/- planted acres produced 87 tons in 2014; 68 tons in 2015