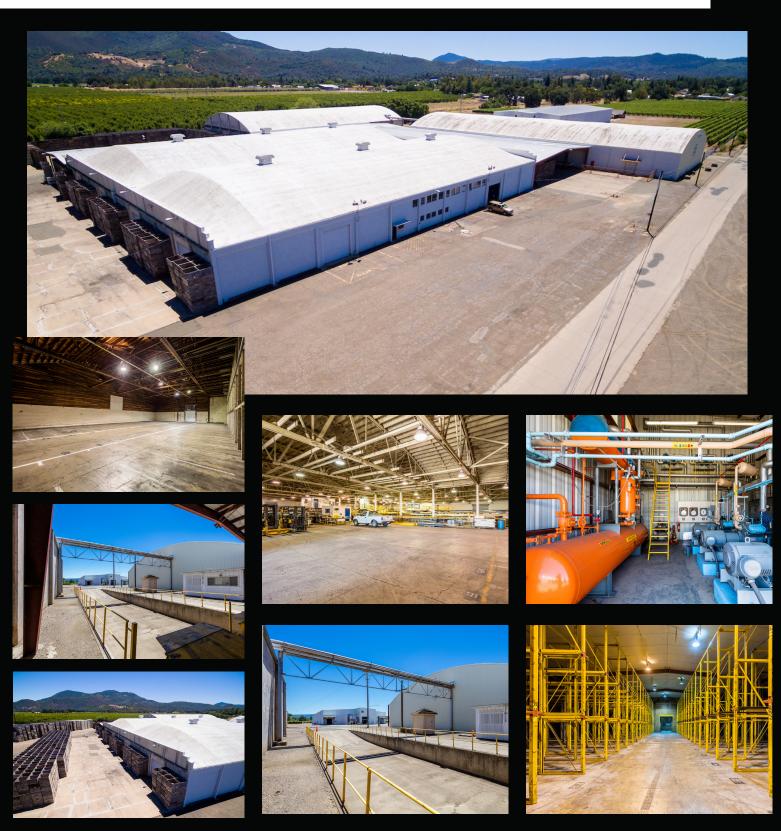

| 4 |
| Photo Gallery5    | 5 |
| Aerial Map        | 6 |
| County Overview   | 7 |



## Salient Facts

**LOCATION** 4820 Loasa Road, Kelseyville, CA 95451

**APN** Two Legal Parcels :008-038-50 & 008-038-49

**County** Lake

ACREAGE 28+/-

**VINEYARD INFO** 9.73+/- planted acres produced 87 tons in 2014; 68 tons in 2015

and 117 tons in 2016.

VARIETALS Sauvignon Blanc

GRAPE PURCHASE
One year evergreen grape contact at \$1,100 per ton

**WATER** High output ag well and public water connection

**Infrastructure** Over 160,000 square feet of buildings. Main building is 43,000

square feet; 3 additional buildings with an added 73,000

square feet; 39,000 square feet of covered/canopy area. Office,

outbuildings, weigh scales - over 2,300 amps of 440 volt

electricity.



## Photo Gallery



www.norcalvineyards.com

# Aerial Map



## County Overview



### NORCÁLVINEYÁRDS

A Division of Remax Full Spectrum



Tom Larson

CalBRE # 01057428

President / Broker Cellular: 707.433.8000 tom@norcalvineyards.com Tony Ford
CalBRE # 01406167

Wine Enthusiast / Sales Cellular: 707.391.5950 tony@norcalvineyards.com

## www.norcalvineyards.com

1303 College Avenue, Santa Rosa, CA 95404 601 South State Street, Ukiah, CA 95482 338 Healdsburg Avenue, Healdsburg, CA 95448