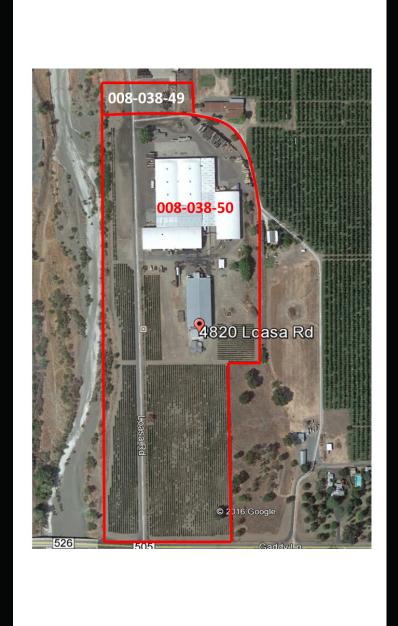

# Aerial Map

## Salient Facts

**LOCATION** 4820 Loasa Road, Kelseyville, CA 95451

**APN** Two Legal Parcels :008-038-50 & 008-038-49

**County** Lake

ACREAGE 28+/-

**VINEYARD INFO** 9.73+/- planted acres produced 87 tons in 2014; 68 tons in 2015