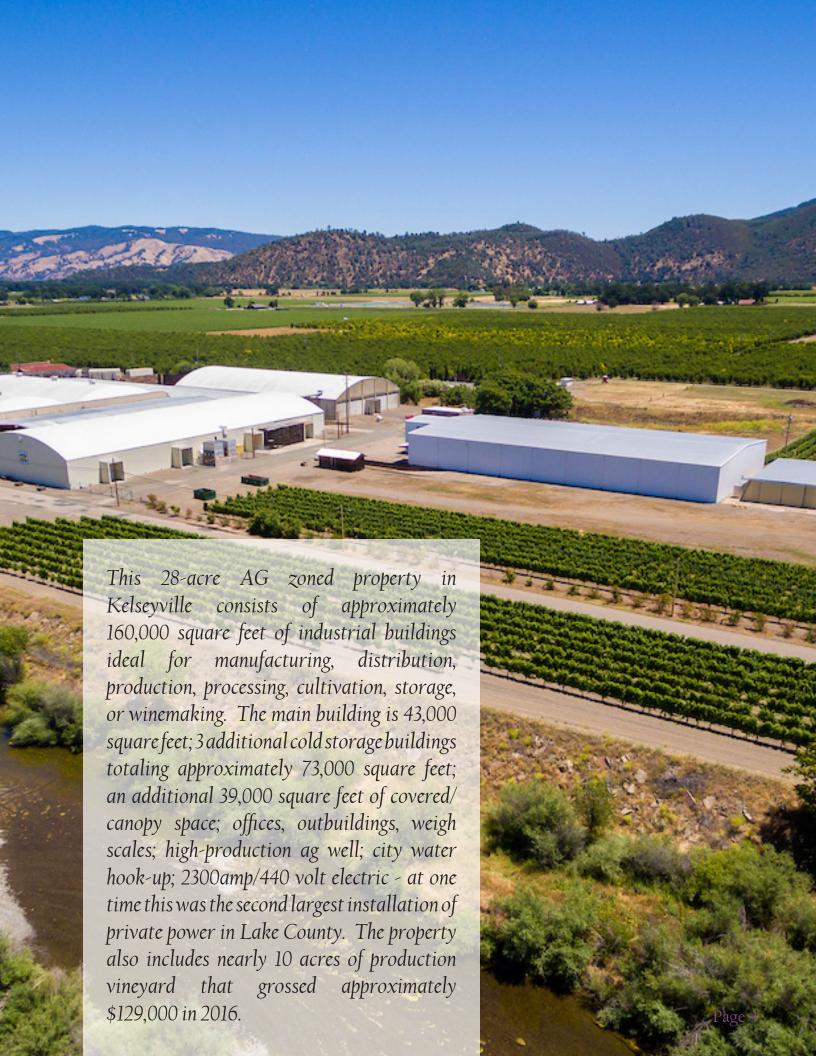

## Salient Facts

**LOCATION** 4820 Loasa Road, Kelseyville, CA 95451

**APN** Two Legal Parcels :008-038-50 & 008-038-49

**County** Lake

ACREAGE 28+/-

**VINEYARD INFO** 9.73+/- planted acres produced 87 tons in 2014; 68 tons in 2015

and 117 tons in 2016.

VARIETALS Sauvignon Blanc

GRAPE PURCHASE
One year evergreen grape contact at \$1,100 per ton

**WATER** High output ag well and public water connection

**Infrastructure** Over 160,000 square feet of buildings. Main building is 43,000

square feet; 3 additional buildings with an added 73,000

square feet; 39,000 square feet of covered/canopy area. Office,

outbuildings, weigh scales - over 2,300 amps of 440 volt

electricity.