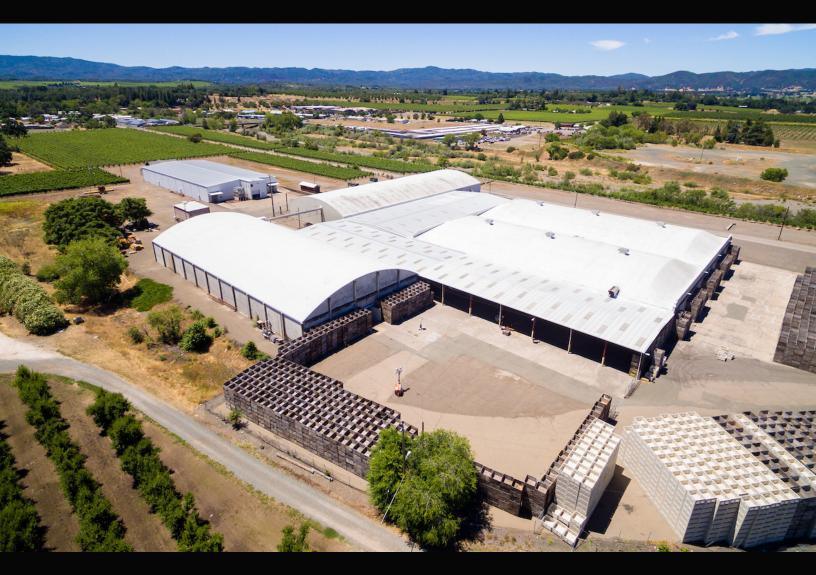

#### Major Lake County Industrial Ag Complex

## Salient Facts

**LOCATION** 4820 Loasa Road, Kelseyville, CA 95451

**APN** Two Legal Parcels :008-038-50 & 008-038-49

**County** Lake

ACREAGE 28+/-

**VINEYARD INFO** 9.73+/- planted acres produced 87 tons in 2014; 68 tons in 2015

and 117 tons in 2016.

VARIETALS Sauvignon Blanc

GRAPE PURCHASE
One year evergreen grape contact at \$1,100 per ton

**WATER** High output ag well and public water connection

**Infrastructure** Over 160,000 square feet of buildings. Main building is 43,000

square feet; 3 additional buildings with an added 73,000

square feet; 39,000 square feet of covered/canopy area. Office,

outbuildings, weigh scales - over 2,300 amps of 440 volt

electricity.