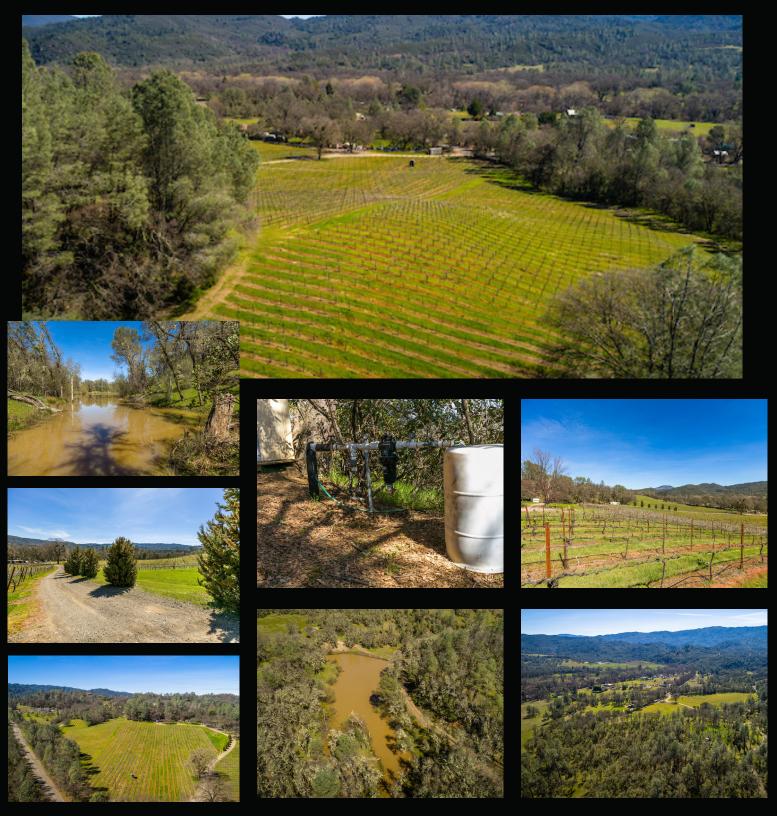

# Photo Gallery

www.norcalvineyards.com

# Salient Facts

**LOCATION** 10095 Kelsey Creek Drive, Kelseyville, CA 95451

**APN** 011-064-05-00

**County** Lake

**ACREAGE** 34.42+/-

**VINEYARD INFO** Approximately 9.63+/- of vineyard producing 9-15 tons per

year. Replanting the vineyard to favorable clonal selection and

rootstock could increase yields to 50-60 tons per year.

**VARIETALS** The majority of the vineyard is planted to Zinfandel, with one

small block planted to Petite Syrah and another planted to

Cabernet Franc.

**WATER** On-site well producing approximately 140 GPM; storage tanks

with filtration system used to supply water to the home and irrigate the vineyard. A state licensed ag reservoir with a 9.9 acre-foot water diversion permit is used to frost protect the

vineyard.

**Infrastructure** 1,000 square foot foreman's house on site needing extensive

remodel or tear down, 500 square foot studio, additional 3-4 bedroom (seller to verify) permitted septic is already installed for a yet-to-be-constructed hilltop estate home. Stay in the