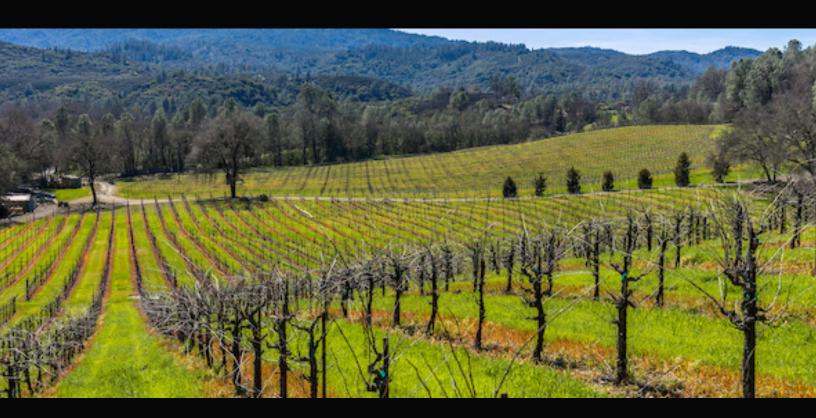

# Salient Facts

**LOCATION** 10095 Kelsey Creek Drive, Kelseyville, CA 95451

**APN** 011-064-05-00

**County** Lake

**ACREAGE** 34.42+/-

**VINEYARD INFO** Approximately 9.63+/- of vineyard producing 9-15 tons per

year. Replanting the vineyard to favorable clonal selection and

rootstock could increase yields to 50-60 tons per year.

**VARIETALS** The majority of the vineyard is planted to Zinfandel, with one

small block planted to Petite Syrah and another planted to

Cabernet Franc.

**WATER** On-site well producing approximately 140 GPM; storage tanks

with filtration system used to supply water to the home and irrigate the vineyard. A state licensed ag reservoir with a 9.9 acre-foot water diversion permit is used to frost protect the