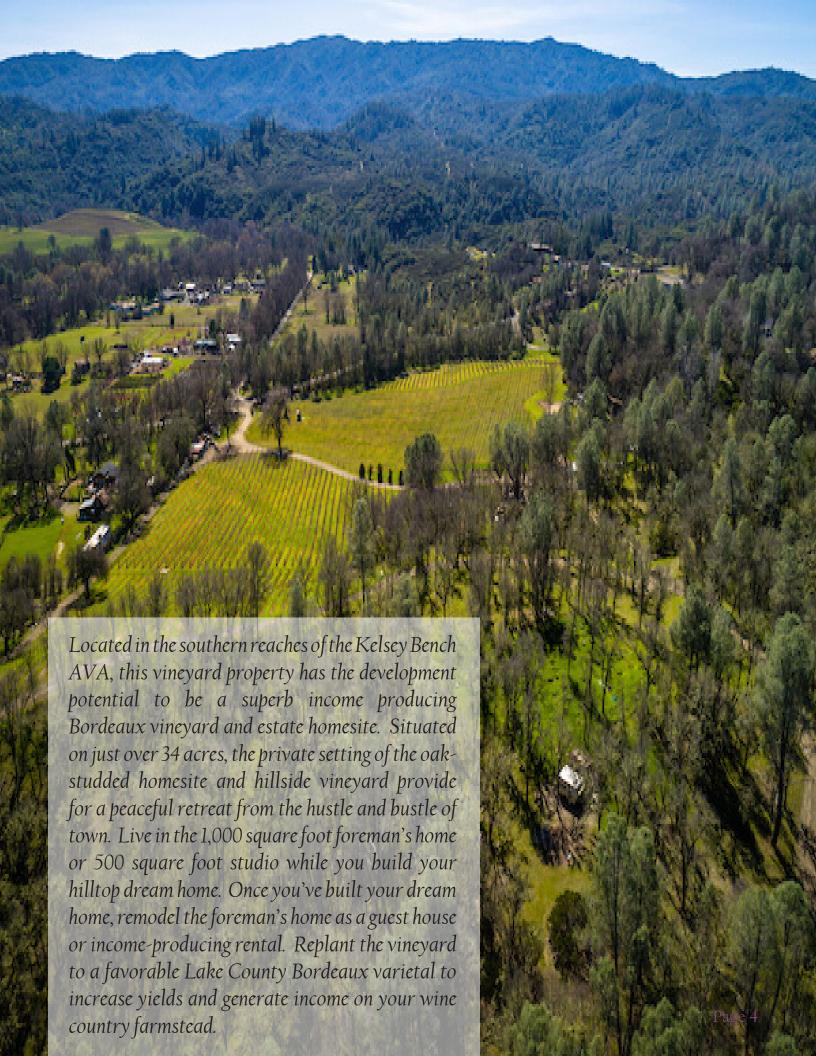

# Kelsey Bench Vineyard Estate Kelseyville, CA

# Salient Facts

**LOCATION** 10095 Kelsey Creek Drive, Kelseyville, CA 95451

**APN** 011-064-05-00

**County** Lake

**ACREAGE** 34.42+/-

**VINEYARD INFO** Approximately 9.63+/- of vineyard producing 9-15 tons per

year. Replanting the vineyard to favorable clonal selection and

rootstock could increase yields to 50-60 tons per year.

**VARIETALS** The majority of the vineyard is planted to Zinfandel, with one

small block planted to Petite Syrah and another planted to

Cabernet Franc.

**WATER** On-site well producing approximately 140 GPM; storage tanks

with filtration system used to supply water to the home and irrigate the vineyard. A state licensed ag reservoir with a 9.9 acre-foot water diversion permit is used to frost protect the

vineyard.

**Infrastructure** 1,000 square foot foreman's house on site needing extensive

remodel or tear down, 500 square foot studio, additional 3-4 bedroom (seller to verify) permitted septic is already installed for a yet-to-be-constructed hilltop estate home. Stay in the

foreman's home or studio while you build your vineyard estate.

**Zoning** RL