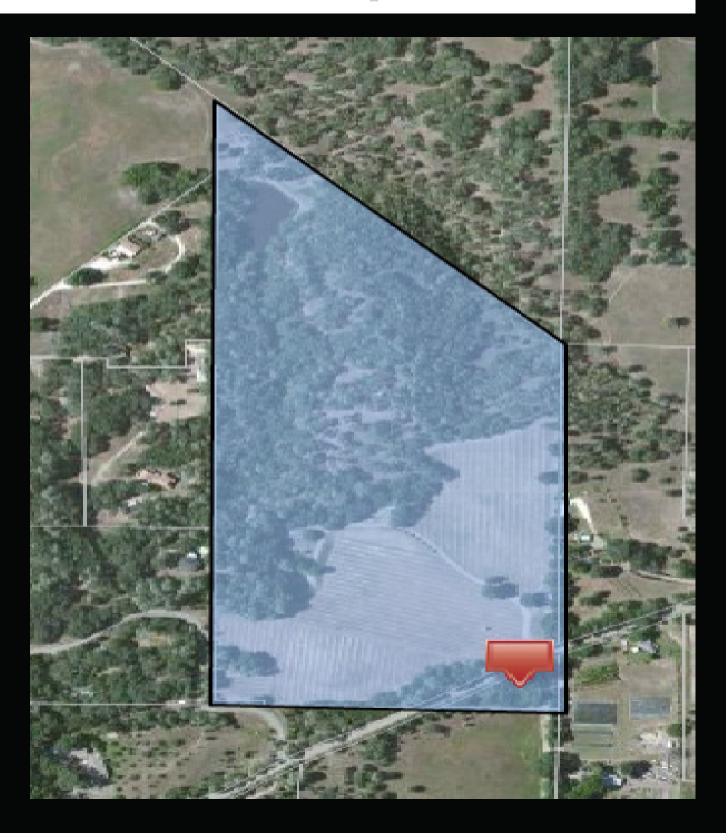

# Aerial Map

# Salient Facts

**LOCATION** 10095 Kelsey Creek Drive, Kelseyville, CA 95451

**APN** 011-064-05-00

**County** Lake

**ACREAGE** 34.42+/-

**VINEYARD INFO** Approximately 9.63+/- of vineyard producing 9-15 tons per

year. Replanting the vineyard to favorable clonal selection and

rootstock could increase yields to 50-60 tons per year.

**VARIETALS** The majority of the vineyard is planted to Zinfandel, with one

small block planted to Petite Syrah and another planted to