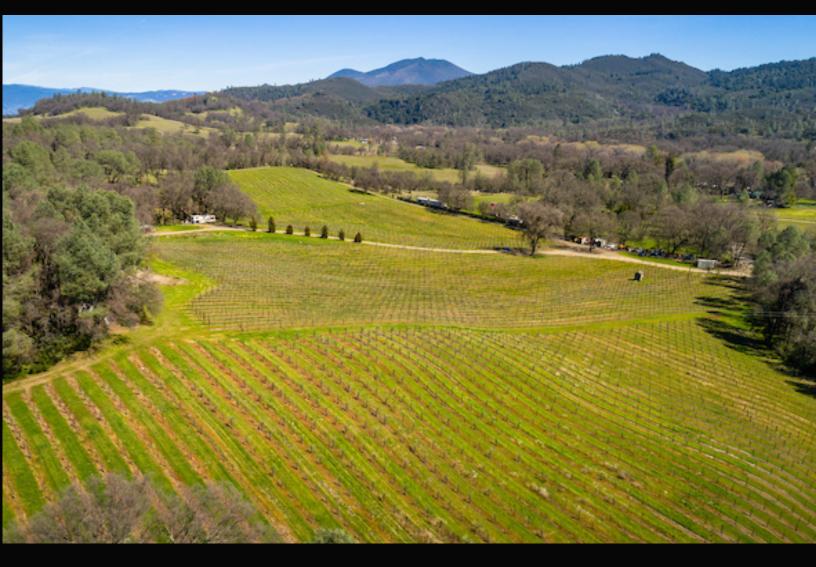

# Salient Facts

**LOCATION** 10095 Kelsey Creek Drive, Kelseyville, CA 95451

**APN** 011-064-05-00

**County** Lake

**ACREAGE** 34.42+/-

**VINEYARD INFO** Approximately 9.63+/- of vineyard producing 9-15 tons per

year. Replanting the vineyard to favorable clonal selection and

rootstock could increase yields to 50-60 tons per year.

**VARIETALS** The majority of the vineyard is planted to Zinfandel, with one

small block planted to Petite Syrah and another planted to

Cabernet Franc.

**WATER** On-site well producing approximately 140 GPM; storage tanks

with filtration system used to supply water to the home and irrigate the vineyard. A state licensed ag reservoir with a 9.9 acre-foot water diversion permit is used to frost protect the

vineyard.

**Infrastructure** 1,000 square foot foreman's house on site needing extensive

remodel or tear down, 500 square foot studio, additional 3-4 bedroom (seller to verify) permitted septic is already installed for a yet-to-be-constructed hilltop estate home. Stay in the

foreman's home or studio while you build your vineyard estate.

**Zoning** RL