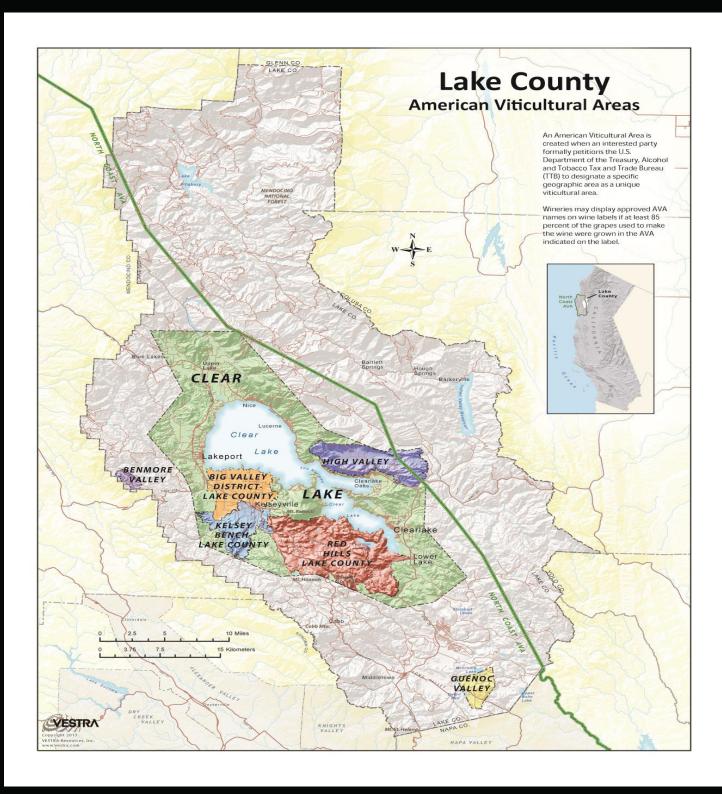

# County Overview

# Salient Facts

**LOCATION** 10095 Kelsey Creek Drive, Kelseyville, CA 95451

**APN** 011-064-05-00

**County** Lake

**ACREAGE** 34.42+/-

**VINEYARD INFO** Approximately 9.63+/- of vineyard producing 9-15 tons per