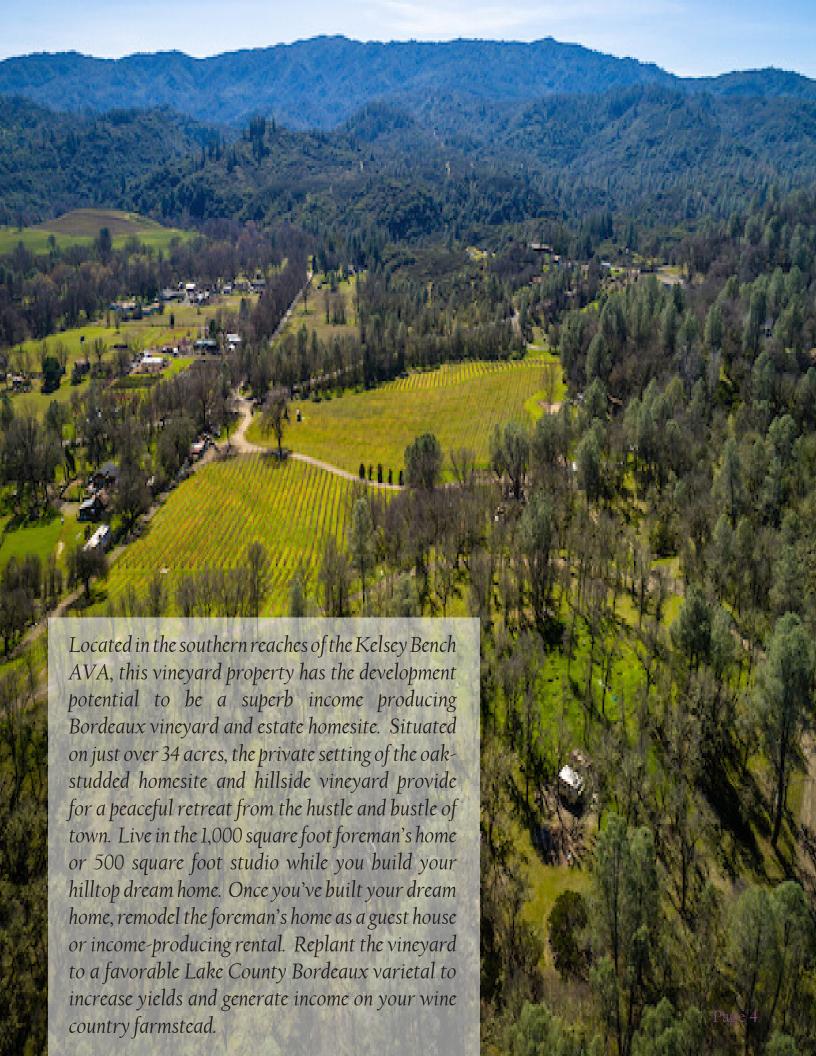

vineyard.

**Infrastructure** 1,000 square foot foreman's house on site needing extensive

remodel or tear down, 500 square foot studio, additional 3-4 bedroom (seller to verify) permitted septic is already installed for a yet-to-be-constructed hilltop estate home. Stay in the

foreman's home or studio while you build your vineyard estate.

**Zoning** RL