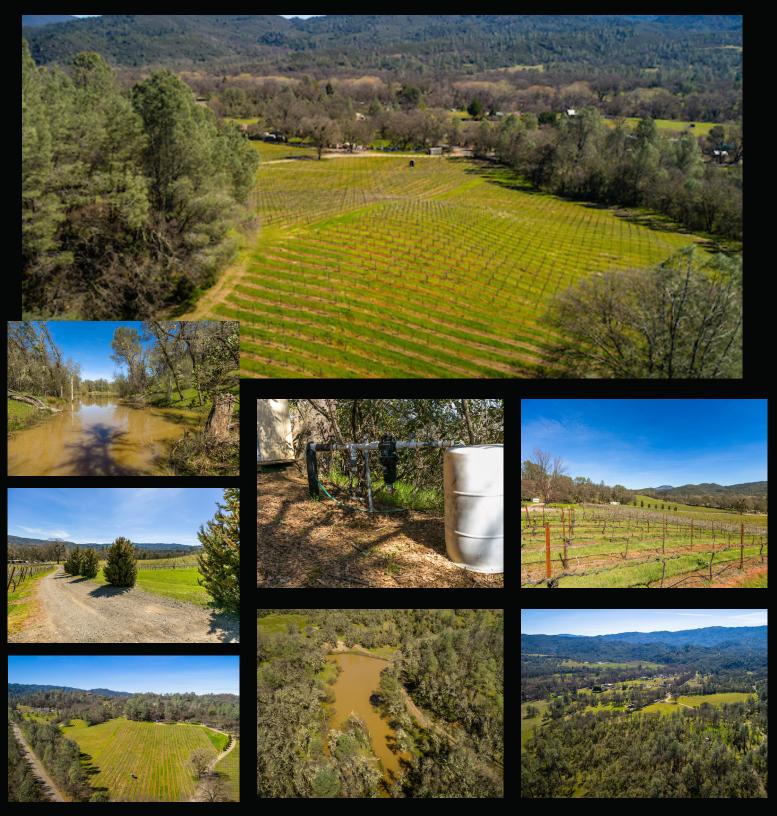

er year.

**VARIETALS** The majority of the vineyard is planted to Zinfandel, with one

small block planted to Petite Syrah and another planted to

Cabernet Franc.

**WATER** On-site well producing approximately 140 GPM; storage tanks

with filtration system used to supply water to the home and irrigate the vineyard. A state licensed ag reservoir with a 9.9 acre-foot water diversion permit is used to frost protect the

vineyard.

**Infrastructure** 1,000 square foot foreman's house on site needing extensive

remodel or tear down, 500 square foot studio, additional 3-4 bedroom (seller to verify) permitted septic is already installed for a yet-to-be-constructed hilltop estate home. Stay in the

foreman's home or studio while you build your vineyard estate.

**Zoning** RL



# Photo Gallery



www.norcalvineyards.com

# Aerial Map



# County Overview



## NORCALVINEYARDS

A Division of Remax Full Spectrum



Tom Larson

CalBRE # 01057428

President / Broker Cellular: 707.433.8000

tom@norcalvineyards.com

Tony Ford

CalBRE # 01406167

Wine Enthusiast / Sales Cellular: 707.391.5950 tony@norcalvineyards.com

# www.norcalvineyards.com

1303 College Avenue, Santa Rosa, CA 95404601 South State Street, Ukiah, CA 95482338 Healdsburg Avenue, Healdsburg, CA 95448