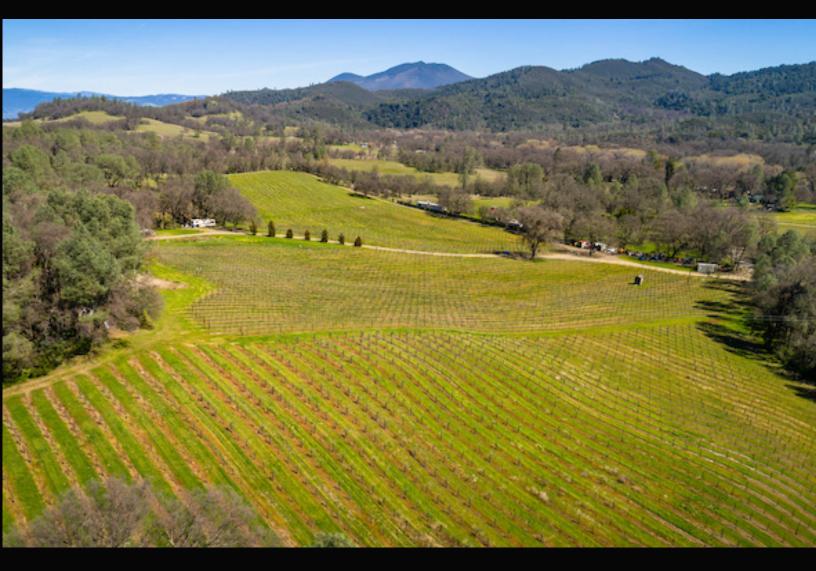

# Salient Facts

**LOCATION** 10095 Kelsey Creek Drive, Kelseyville, CA 95451

**APN** 011-064-05-00

**County** Lake

**ACREAGE** 34.42+/-

**VINEYARD INFO** Approximately 9.63+/- of vineyard producing 9-15 tons per

year. Replanting the vineyard to favorable clonal selection and

rootstock could increase yields to 50-60 tons per year.

**VARIETALS** The majority of the vineyard is planted to Zinfandel, with one

small block planted to Petite Syrah and another planted to

Cabernet Franc.

**WATER** On-site well producing approximately 140 GPM; storage tanks

with filtration system used to supply water to the home and irrigate the vineyard. A state licensed ag reservoir with a 9.9 acre-foot water diversion permit is used to frost protect the