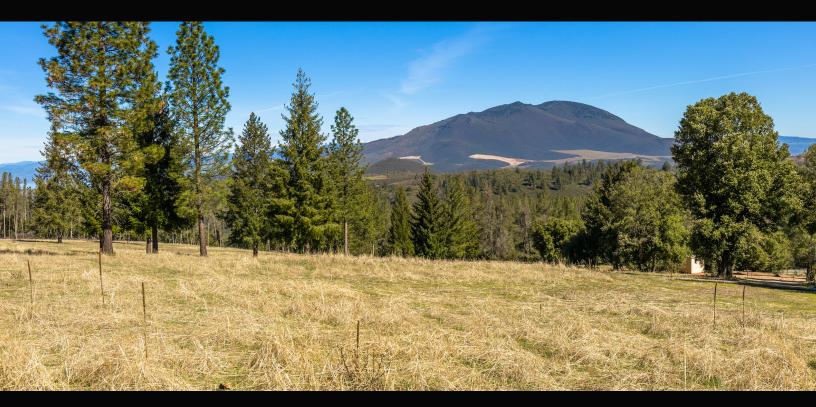

## Photo Gallery

With arguably one of the best viewpoint winery and vineyard locations available in Lake County, this Bottle Rock Road development site is sure to be a destination location in this up and coming wine grape region on the North Coast. The current owner has already acquired the vineyard, winery, and grading permits, so you only need to bring your vision and aspirations in order to create a beautiful vineyard and winery setting. There are already upwards of 15 acres of land cleared for planting, and with the same renowned soil composition as the neighboring Red Hills vineyards, this Clearlake AVA vineyard site is sure to produce some stellar reds for the aspiring grape grower and vintner.