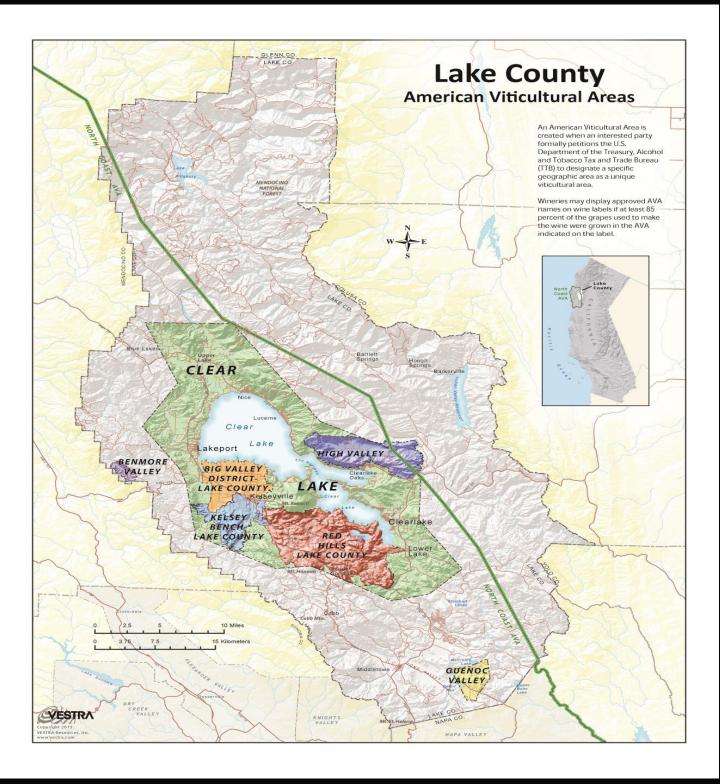

## **County Overview**

NORCALVINEYARDS A Division of Remax Full Spectrum

Tom Larson

CalBRE # 01057428 President / Broker Cellular: 707.433.8000 tom@norcalvineyards.com Tony Ford CalBRE # 01406167 Wine Enthusiast / Sales Cellular: 707.391.5950 tony@norcalvineyards.com

With arguably one of the best viewpoint winery and vineyard locations available in Lake County, this Bottle Rock Road development site is sure to be a destination location in this up and coming wine grape region on the North Coast. The current owner has already acquired the vineyard, winery, and grading permits, so you only need to bring your vision and aspirations in order to create a beautiful vineyard and winery setting. There are already upwards of 15 acres of land cleared for planting, and with the same renowned soil composition as the neighboring Red Hills vineyards, this Clearlake AVA vineyard site is sure to produce some stellar reds for the aspiring grape grower and vintner.