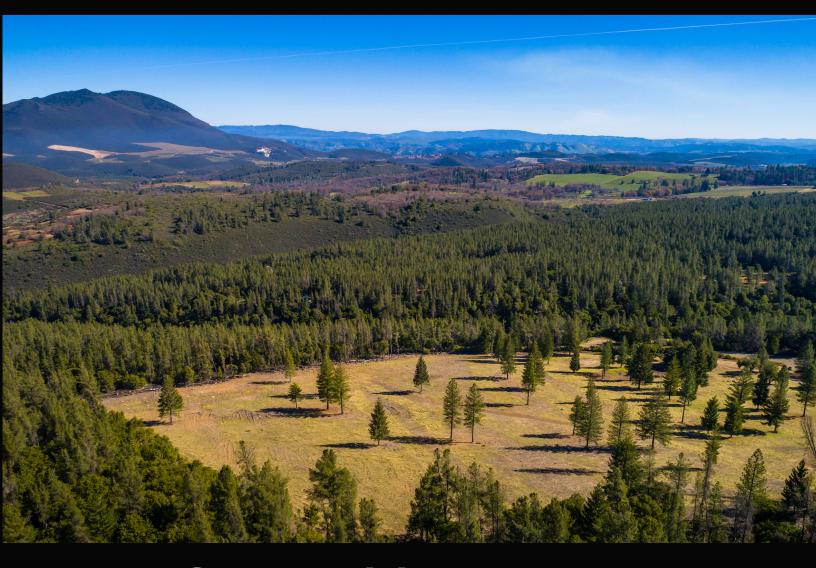

## Photo Gallery

With arguably one of the best viewpoint winery and vineyard locations available in Lake County, this Bottle Rock Road development site is sure to be a destination location in this up and coming wine grape region on the North Coast. The current owner has already acquired the vineyard, winery, and grading permits, so you only need to bring your vision and aspirations in order to create a beautiful vineyard and winery setting. There are already upwards of 15 acres of land cleared for planting, and with the same renowned soil composition as the neighboring Red Hills vineyards, this Clearlake AVA vineyard site is sure to produce some stellar reds for the aspiring grape grower and vintner.