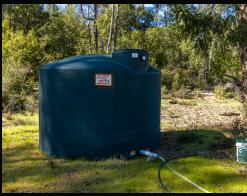

## Salient Facts

| LOCATION       | 10111 Bottle Rock Road, Kelseyville, CA 95451                                                                                                                                                                                                                   |
|----------------|-----------------------------------------------------------------------------------------------------------------------------------------------------------------------------------------------------------------------------------------------------------------|
| APN            | 011-057-16-10                                                                                                                                                                                                                                                   |
| County         | Lake                                                                                                                                                                                                                                                            |
| Acreage        | 65.01+/-                                                                                                                                                                                                                                                        |
| Vineyard Info  | Approximately 15 acres cleared for planting                                                                                                                                                                                                                     |
| WATER          | Permitted well drilled in 2015 with an estimated 80 GPM output                                                                                                                                                                                                  |
| Infrastructure | Restroom building on site, two large shipping containers,<br>shop, materials for large metal building on site, water tanks for<br>storage. Public electric available. Agreement with the county<br>was to use gas or propane generator for vineyard irrigation. |
| Zoning         | RL                                                                                                                                                                                                                                                              |
| Permitting     | Vineyard permit, minor use winery permit, grading permit                                                                                                                                                                                                        |

## Photo Gallery