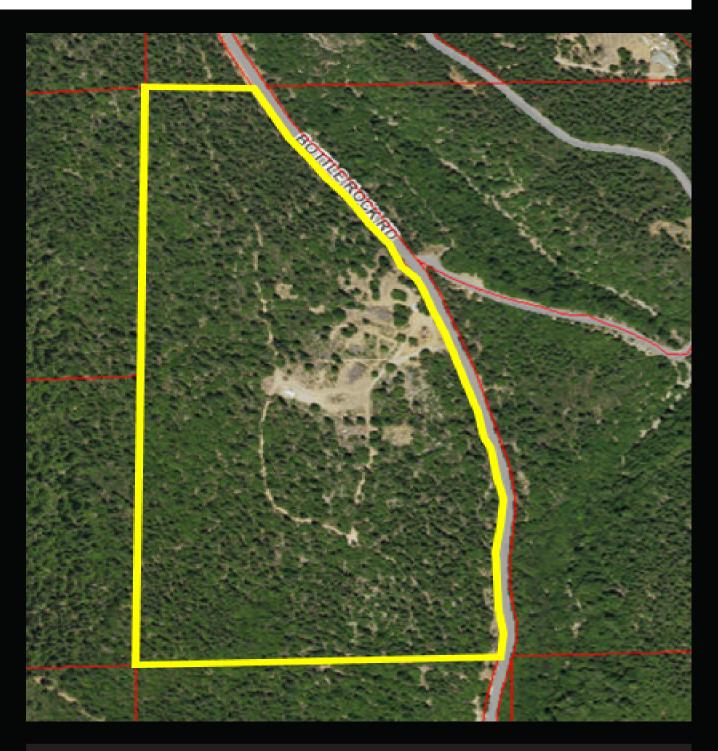

|

With arguably one of the best viewpoint winery and vineyard locations available in Lake County, this Bottle Rock Road development site is sure to be a destination location in this up and coming wine grape region on the North Coast. The current owner has already acquired the vineyard, winery, and grading permits, so you only need to bring your vision and aspirations in order to create a beautiful vineyard and winery setting. There are already upwards of 15 acres of land cleared for planting, and with the same renowned soil composition as the neighboring Red Hills vineyards, this Clearlake AVA vineyard site is sure to produce some stellar reds for the aspiring grape grower and vintner.

## Photo Gallery













# Aerial Map



#### Image does not show fully cleared and graded area

## **County Overview**



NORCALVINEYARDS A Division of Remax Full Spectrum



Tom Larson

CalBRE # 01057428 President / Broker Cellular: 707.433.8000 tom@norcalvineyards.com Tony Ford CalBRE # 01406167 Wine Enthusiast / Sales Cellular: 707.391.5950 tony@norcalvineyards.com

## www.norcalvineyards.com

1303 College Avenue, Santa Rosa, CA 95404601 South State Street, Ukiah, CA 95482338 Healdsburg Avenue, Healdsburg, CA 95448



This information herein believed reliable but not guaranteed. Each Office Independently Owned and Operated.