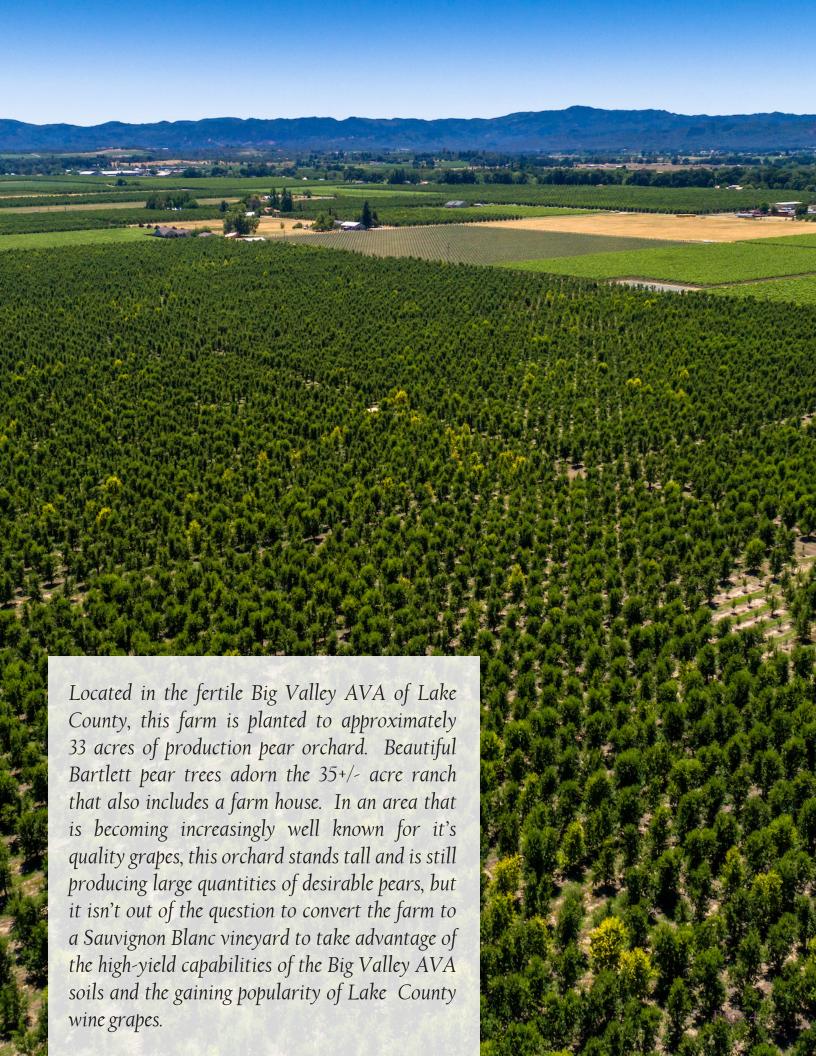

### Salient Facts

**LOCATION** 3101 Gaddy Lane, Kelseyville, CA

**APN** 008-027-21-00

**County** Lake

**TOTAL ACREAGE** 35+/- acres

**PLANTED ACREAGE** 33+/- acres

**VARIETALS** Green Bartlett

FRUIT PURCHASE \$450/ton CONTRACTS

**WATER** 2 ag wells, 1 domestic well

**Infrastructure** 1 farm home

**ZONING** Ag

**Production** 5 year average of 644 tons/year