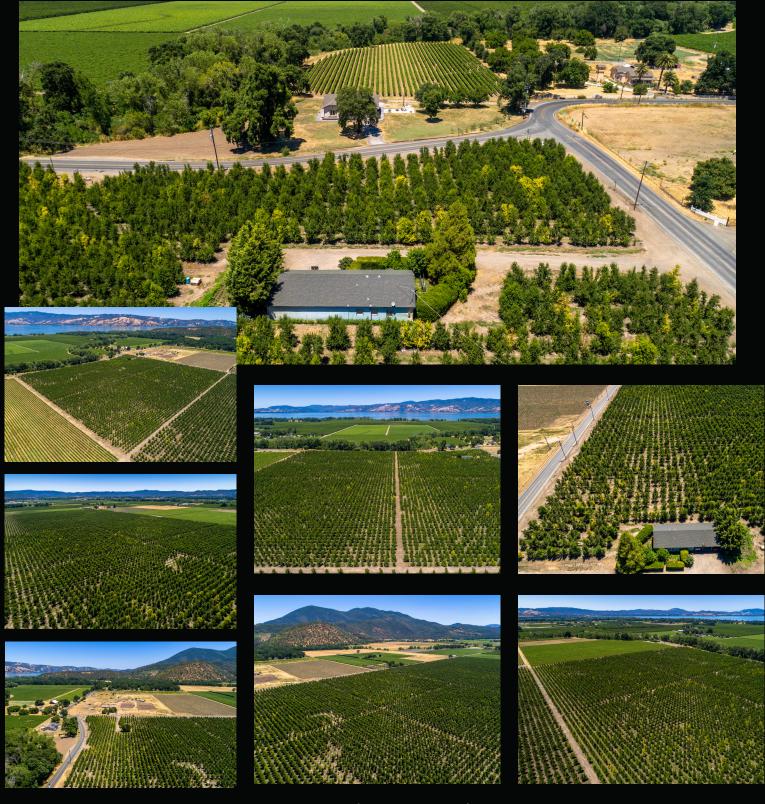

00

#### NORCALVINEYARDS

A Division of Remax Full Spectrum
"Specializing in Sales and Acquisitions of Vineyards, Wineries and Fine Estates,"

w w w . n o r c a l v i n e y a r d s . c o m

### Kelseyville Pear Farm Finley, CA

#### Table of Contents

| Salient Facts     | 3 |
|-------------------|---|
| Property Overview | 4 |
| Photo Gallery     | 5 |
| Aerial Map        | 6 |
| County Overview   | 7 |



### Salient Facts

**LOCATION** 3101 Gaddy Lane, Kelseyville, CA

**APN** 008-027-21-00

**County** Lake

**TOTAL ACREAGE** 35+/- acres

**PLANTED ACREAGE** 33+/- acres

**VARIETALS** Green Bartlett

FRUIT PURCHASE \$450/ton CONTRACTS

**WATER** 2 ag wells, 1 domestic well

**Infrastructure** 1 farm home

**ZONING** Ag

**Production** 5 year average of 644 tons/year



# Photo Gallery



www.norcalvineyards.com

## Aerial Map



## County Overview



### NORCALVINEYARDS

A Division of Remax Full Spectrum



Tom Larson

CalBRE # 01057428

President / Broker Cellular: 707.433.8000 tom@norcalvineyards.com Tony Ford

CalBRE # 01406167

Wine Enthusiast / Sales Cellular: 707.391.5950 tony@norcalvineyards.com

### www.norcalvineyards.com

737 4th Street, Santa Rosa, CA 95404 601 South State Street, Ukiah, CA 95482 338 Healdsburg Avenue, Healdsburg, CA 95448