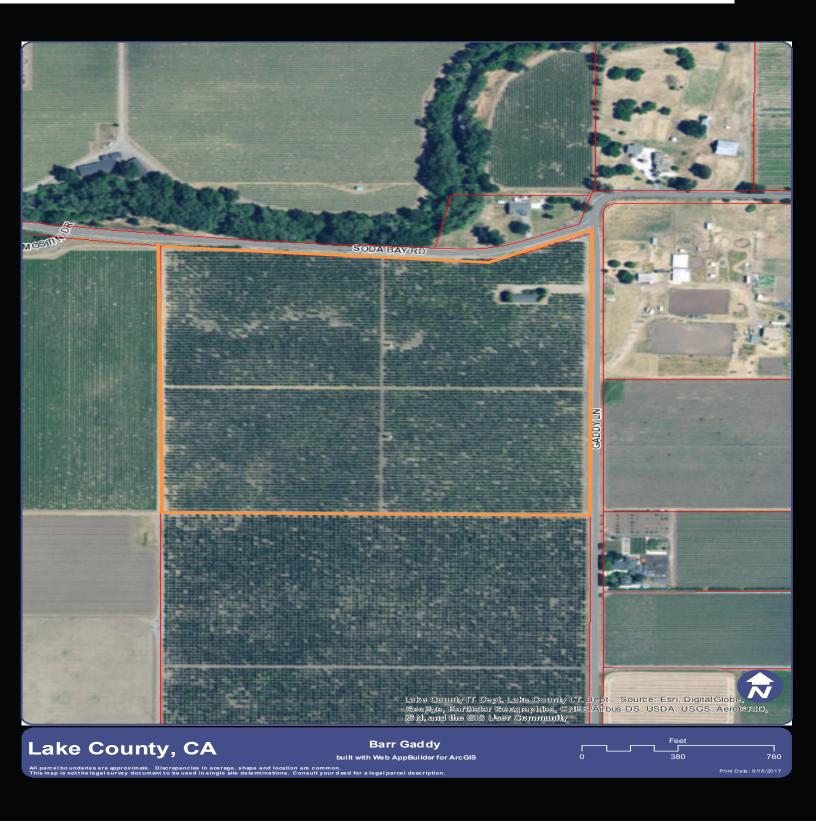

## Aerial Map

### Salient Facts

**LOCATION** 3101 Gaddy Lane, Kelseyville, CA

**APN** 008-027-21-00

**County** Lake

**TOTAL ACREAGE** 35+/- acres

**PLANTED ACREAGE** 33+/- acres

**VARIETALS** Green Bartlett

FRUIT PURCHASE \$450/ton CONTRACTS