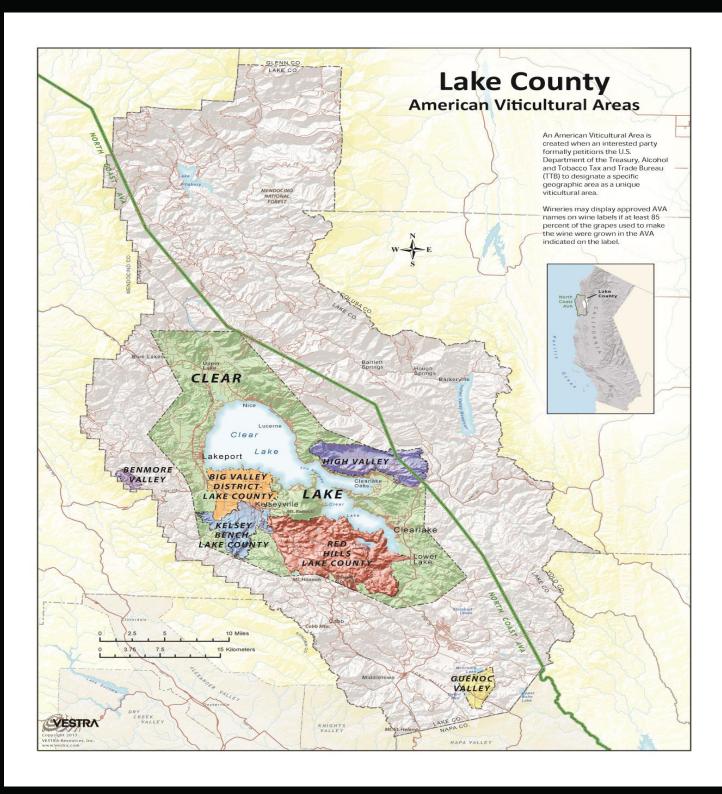

cializing in Sales and Acquisitions of Vineyards, Wineries and Fine Estates,"

w w w . n o r c a l v i n e y a r d s . c o m

### Kelseyville Pear Farm Finley, CA

#### Table of Contents

| Salient Facts     | 3 |
|-------------------|---|
| Property Overview | 4 |
| Photo Gallery     | 5 |
| Aerial Map        | 6 |
| County Overview   | 7 |



### Salient Facts

**LOCATION** 3101 Gaddy Lane, Kelseyville, CA

**APN** 008-027-21-00

**County** Lake

**TOTAL ACREAGE** 35+/- acres

**PLANTED ACREAGE** 33+/- acres

**VARIETALS** Green Bartlett

FRUIT PURCHASE \$450/ton CONTRACTS

**WATER** 2 ag wells, 1 domestic well

**Infrastructure** 1 farm home

**ZONING** Ag

**Production** 5 year average of 644 tons/year



# Photo Gallery



www.norcalvineyards.com

## Aerial Map



## County Overview



### NORCALVINEYARDS

A Division of Remax Full Spectrum



Tom Larson

CalBRE # 01057428

President / Broker Cellular: 707.433.8000 tom@norcalvineyards.com Tony Ford

CalBRE # 01406167

Wine Enthusiast / Sales Cellular: 707.391.5950 tony@norcalvineyards.com

### www.norcalvineyards.com

737 4th Street, Santa Rosa, CA 95404 601 South State Street, Ukiah, CA 95482 338 Healdsburg Avenue, Healdsburg, CA 95448