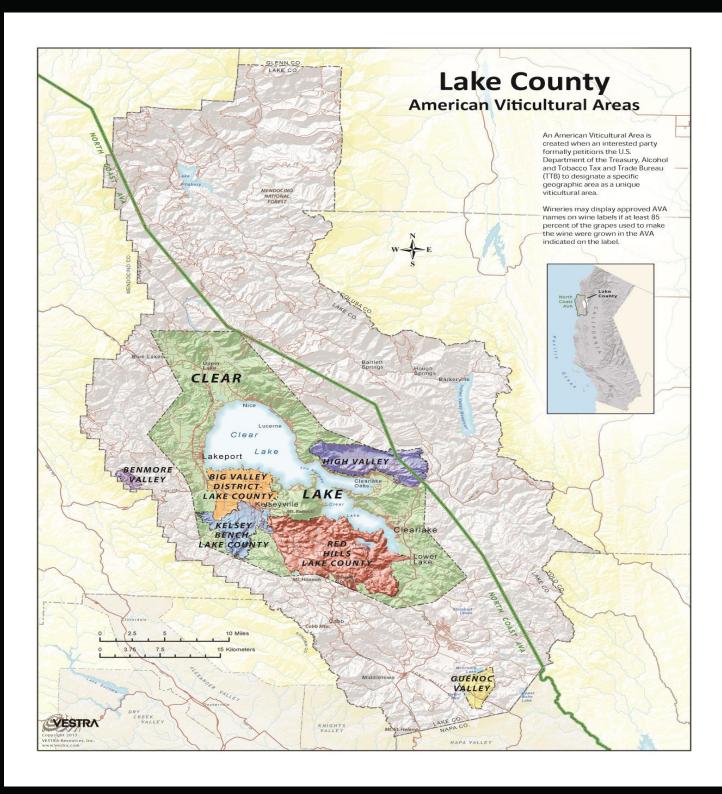

A

**APN** 008-024-23, 008-024-24

**County** Lake

**TOTAL ACREAGE** 76+/- acres

**PLANTED ACREAGE** 70+/- acres

**VARIETALS** Green Bartlett (47 acres), Rosi Red (6 acres), Star Crimson (3

acres), Golden Bosc (14 acres)

**Fruit Purchase** Bartlett pears sold at \$450/ton, Golden Bosc, Rosi Red, & Star

**Contracts** Crimson pears sold at \$500/ton

**WATER** 3 production ag wells, 2 domestic wells

**INFRASTRUCTURE** 1 farm home, 1 concrete block labor camp building, 1 wind

machine

**ZONING** APZ

**PRODUCTION** Green Bartlett's have averaged 922 tons/year, Rosi Reds

average 136 tons/year, Star Crimson average 34 tons/year, and Golden Bosc average 317 tons/year. (All averages over a 5 year

span)



## Photo Gallery



www.norcalvineyards.com

## Aerial Map



## County Overview



### NORCALVINEYARDS

A Division of Remax Full Spectrum



Tom Larson

CalBRE # 01057428

President / Broker Cellular: 707.433.8000 tom@norcalvineyards.com Tony Ford

CalBRE # 01406167

Wine Enthusiast / Sales Cellular: 707.391.5950 tony@norcalvineyards.com

### www.norcalvineyards.com

737 4th Street, Santa Rosa, CA 95404 601 South State Street, Ukiah, CA 95482 338 Healdsburg Avenue, Healdsburg, CA 95448