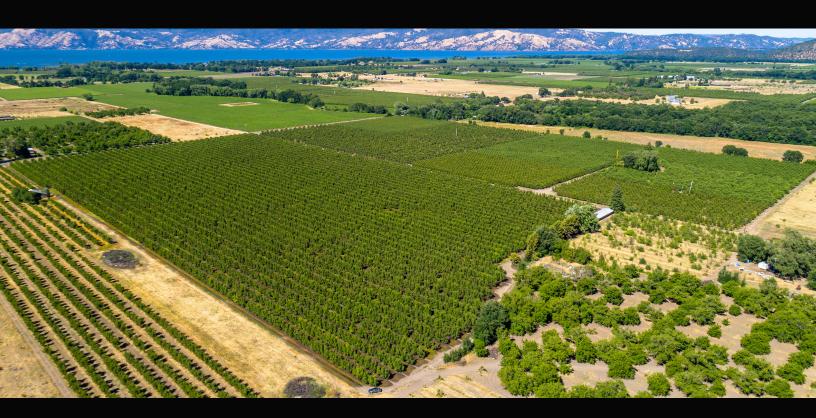

## Salient Facts

**LOCATION** 2495 East Finley Road, Finley, CA

**APN** 008-024-23, 008-024-24

**County** Lake

**TOTAL ACREAGE** 76+/- acres

**PLANTED ACREAGE** 70+/- acres

**VARIETALS** Green Bartlett (47 acres), Rosi Red (6 acres), Star Crimson (3

acres), Golden Bosc (14 acres)

**Fruit Purchase** Bartlett pears sold at \$450/ton, Golden Bosc, Rosi Red, & Star

**Contracts** Crimson pears sold at \$500/ton

**WATER** 3 production ag wells, 2 domestic wells

**INFRASTRUCTURE** 1 farm home, 1 concrete block labor camp building, 1 wind

machine

**ZONING** APZ

**PRODUCTION** Green Bartlett's have averaged 922 tons/year, Rosi Reds

average 136 tons/year, Star Crimson average 34 tons/year, and Golden Bosc average 317 tons/year. (All averages over a 5 year