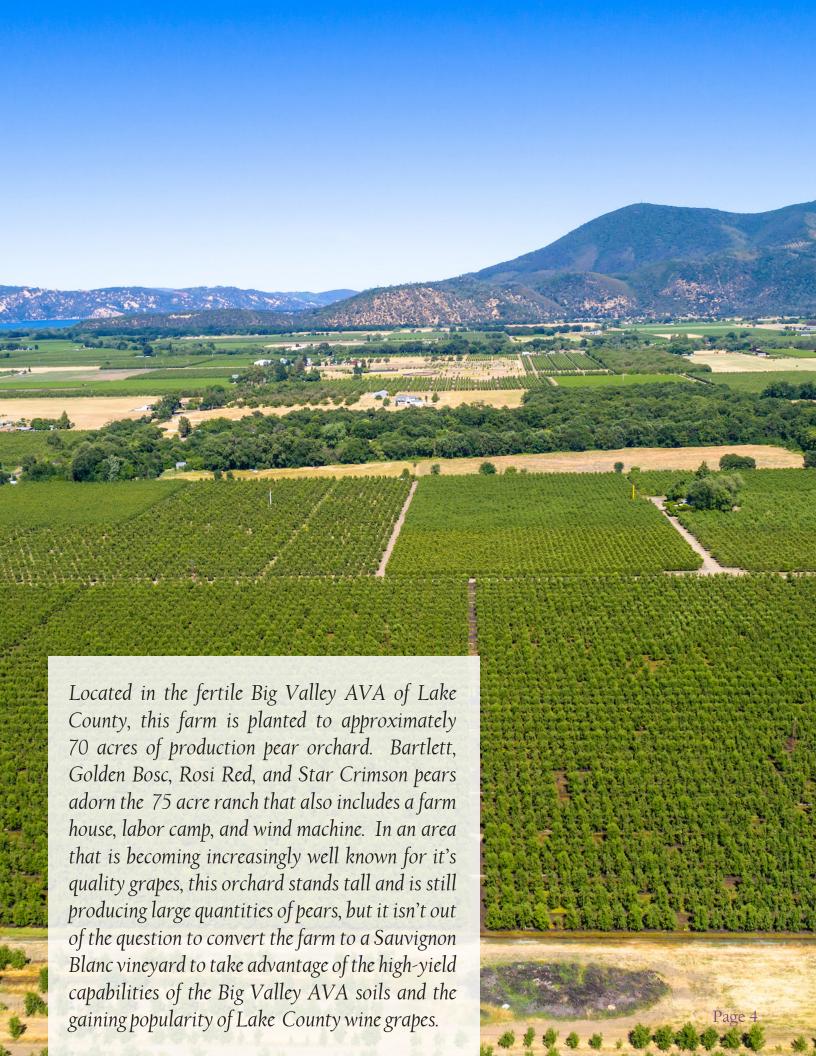

## Salient Facts

**LOCATION** 2495 East Finley Road, Finley, CA

**APN** 008-024-23, 008-024-24

**County** Lake

**TOTAL ACREAGE** 76+/- acres

**PLANTED ACREAGE** 70+/- acres

**VARIETALS** Green Bartlett (47 acres), Rosi Red (6 acres), Star Crimson (3

acres), Golden Bosc (14 acres)

**Fruit Purchase** Bartlett pears sold at \$450/ton, Golden Bosc, Rosi Red, & Star

**Contracts** Crimson pears sold at \$500/ton

**WATER** 3 production ag wells, 2 domestic wells

**INFRASTRUCTURE** 1 farm home, 1 concrete block labor camp building, 1 wind

machine

**ZONING** APZ

**PRODUCTION** Green Bartlett's have averaged 922 tons/year, Rosi Reds

average 136 tons/year, Star Crimson average 34 tons/year, and Golden Bosc average 317 tons/year. (All averages over a 5 year