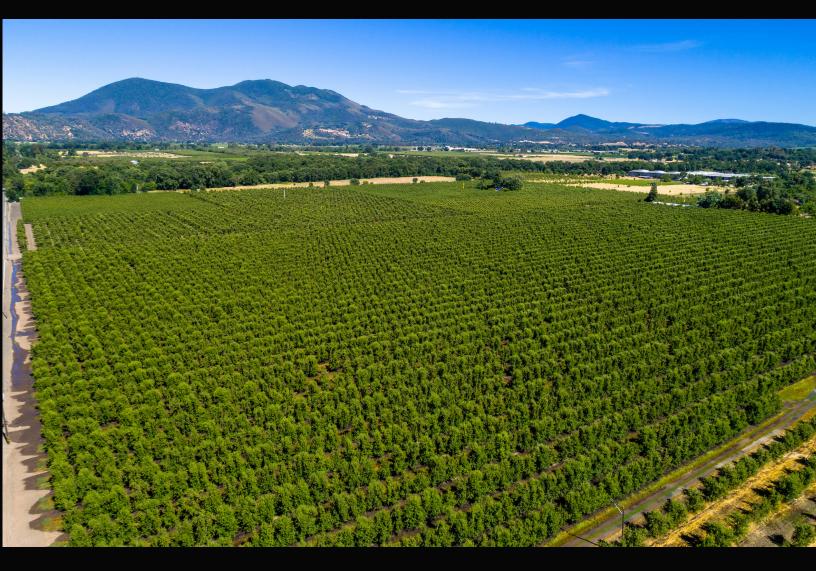

## Salient Facts

**LOCATION** 2495 East Finley Road, Finley, CA

**APN** 008-024-23, 008-024-24

**County** Lake

**TOTAL ACREAGE** 76+/- acres

**PLANTED ACREAGE** 70+/- acres

**VARIETALS** Green Bartlett (47 acres), Rosi Red (6 acres), Star Crimson (3

acres), Golden Bosc (14 acres)

**Fruit Purchase** Bartlett pears sold at \$450/ton, Golden Bosc, Rosi Red, & Star

**Contracts** Crimson pears sold at \$500/ton

**WATER** 3 production ag wells, 2 domestic wells

**INFRASTRUCTURE** 1 farm home, 1 concrete block labor camp building, 1 wind

machine

**ZONING** APZ

**PRODUCTION** Green Bartlett's have averaged 922 tons/year, Rosi Reds

average 136 tons/year, Star Crimson average 34 tons/year, and Golden Bosc average 317 tons/year. (All averages over a 5 year