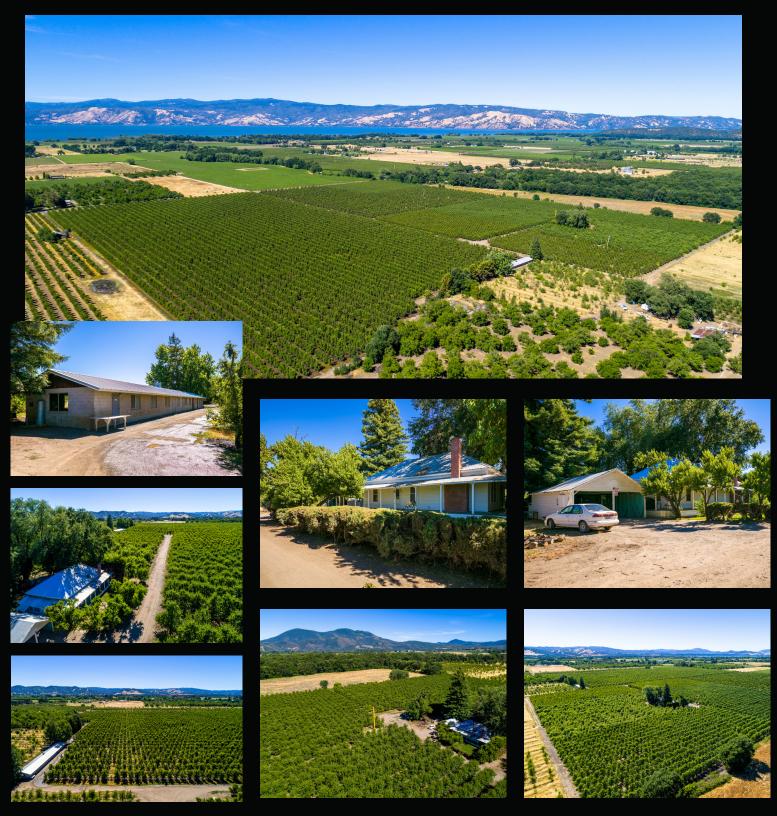

## Photo Gallery

www.norcalvineyards.com

## Salient Facts

**LOCATION** 2495 East Finley Road, Finley, CA

**APN** 008-024-23, 008-024-24

**County** Lake

**TOTAL ACREAGE** 76+/- acres

**PLANTED ACREAGE** 70+/- acres

**VARIETALS** Green Bartlett (47 acres), Rosi Red (6 acres), Star Crimson (3

acres), Golden Bosc (14 acres)

**Fruit Purchase** Bartlett pears sold at \$450/ton, Golden Bosc, Rosi Red, & Star

**Contracts** Crimson pears sold at \$500/ton

**WATER** 3 production ag wells, 2 domestic wells

**INFRASTRUCTURE** 1 farm home, 1 concrete block labor camp building, 1 wind

machine

**ZONING** APZ

**PRODUCTION** Green Bartlett's have averaged 922 tons/year, Rosi Reds

average 136 tons/year, Star Crimson average 34 tons/year, and Golden Bosc average 317 tons/year. (All averages over a 5 year