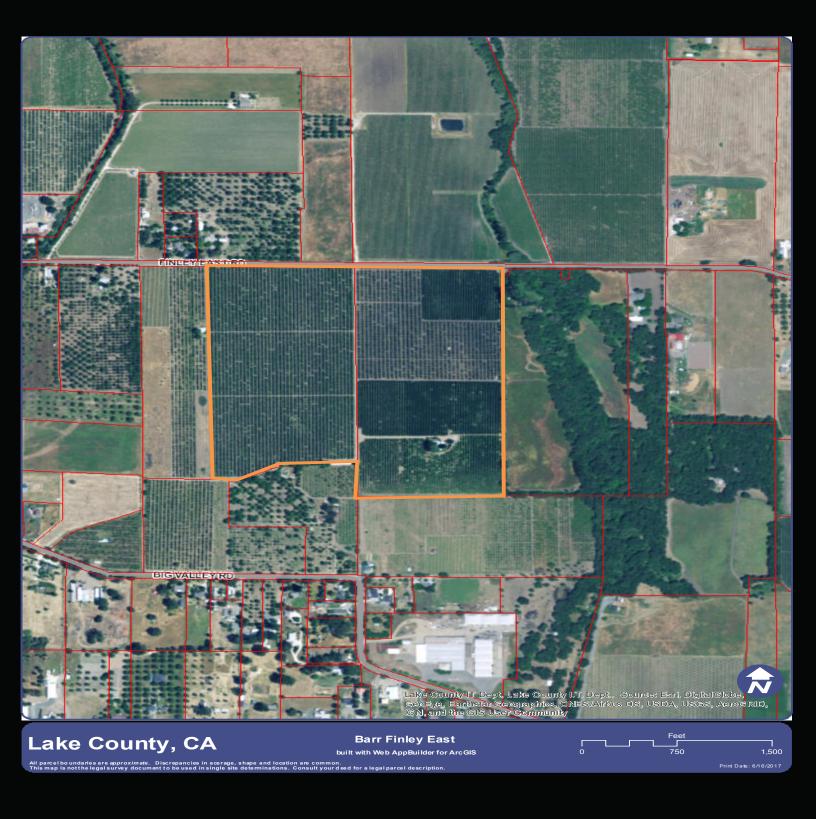

Finley Road, Finley, CA

**APN** 008-024-23, 008-024-24

**County** Lake

**TOTAL ACREAGE** 76+/- acres

**PLANTED ACREAGE** 70+/- acres

**VARIETALS** Green Bartlett (47 acres), Rosi Red (6 acres), Star Crimson (3

acres), Golden Bosc (14 acres)

**Fruit Purchase** Bartlett pears sold at \$450/ton, Golden Bosc, Rosi Red, & Star

**Contracts** Crimson pears sold at \$500/ton

**WATER** 3 production ag wells, 2 domestic wells

**INFRASTRUCTURE** 1 farm home, 1 concrete block labor camp building, 1 wind

machine

**ZONING** APZ

**PRODUCTION** Green Bartlett's have averaged 922 tons/year, Rosi Reds

average 136 tons/year, Star Crimson average 34 tons/year, and Golden Bosc average 317 tons/year. (All averages over a 5 year

span)



## Photo Gallery



www.norcalvineyards.com

## Aerial Map



## County Overview



### NORCALVINEYARDS

A Division of Remax Full Spectrum



Tom Larson

CalBRE # 01057428

President / Broker Cellular: 707.433.8000 tom@norcalvineyards.com Tony Ford

CalBRE # 01406167

Wine Enthusiast / Sales Cellular: 707.391.5950 tony@norcalvineyards.com

### www.norcalvineyards.com

737 4th Street, Santa Rosa, CA 95404 601 South State Street, Ukiah, CA 95482 338 Healdsburg Avenue, Healdsburg, CA 95448