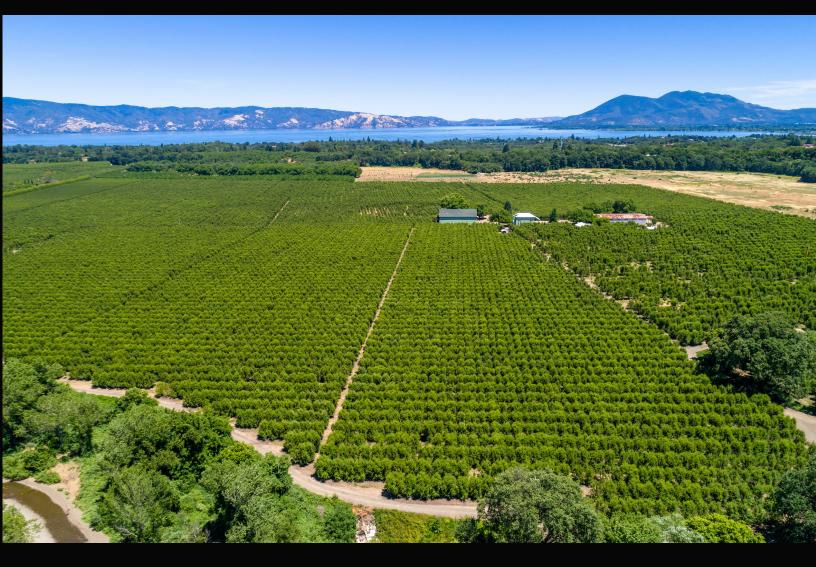

## Salient Facts

**LOCATION** 2179 Scotts Valley Road, Lakeport, CA

**APN** 11 APN's total: 005-020-38, 005-021-05, 005-022-06,

005-022-08, 005-022-32, 005-022-88, 005-022-89, 005-023-02, 005-023-51, 005-023-52, 005-014-36

**County** Lake

**Total Acreage** 275+/- acres

**PLANTED ACREAGE** 212+/- acres of pears

18+/- acres of grapes

**VARIETALS** Pears: Bartlett (204 acres) & Golden Bosc (8 acres)

Grapes: Sauvignon Blanc (Roostock: 101-14)(Clonal Selection:

Muscat and Clone 1)

FRUIT PURCHASE

CONTRACTS

Bartlett pears sold at \$450/ton, Golden Bosc pears sold at \$500/ton, Sauvignon Blanc Grapes sold at \$1,150/ton

**WATER** 13 ag wells - 4 diesel, 9 electric

2 domestic wells

**Infrastructure** 2 homes, 2 labor camps, 4 large outbuildings - 1 over 5,000

square feet and 1 over 9,000 square feet,

**ZONING** Ag

**PRODUCTION** Bartlett pears have averaged 4,750 tons/year, Golden Bosc