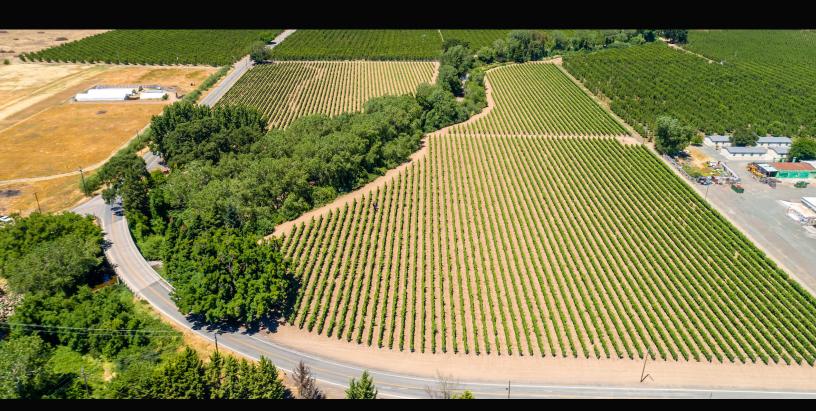

**County** Lake

**Total Acreage** 275+/- acres

**PLANTED ACREAGE** 212+/- acres of pears

18+/- acres of grapes

**VARIETALS** Pears: Bartlett (204 acres) & Golden Bosc (8 acres)

Grapes: Sauvignon Blanc (Roostock: 101-14)(Clonal Selection:

Muscat and Clone 1)

FRUIT PURCHASE

CONTRACTS

Bartlett pears sold at \$450/ton, Golden Bosc pears sold at \$500/ton, Sauvignon Blanc Grapes sold at \$1,150/ton

**WATER** 13 ag wells - 4 diesel, 9 electric

2 domestic wells