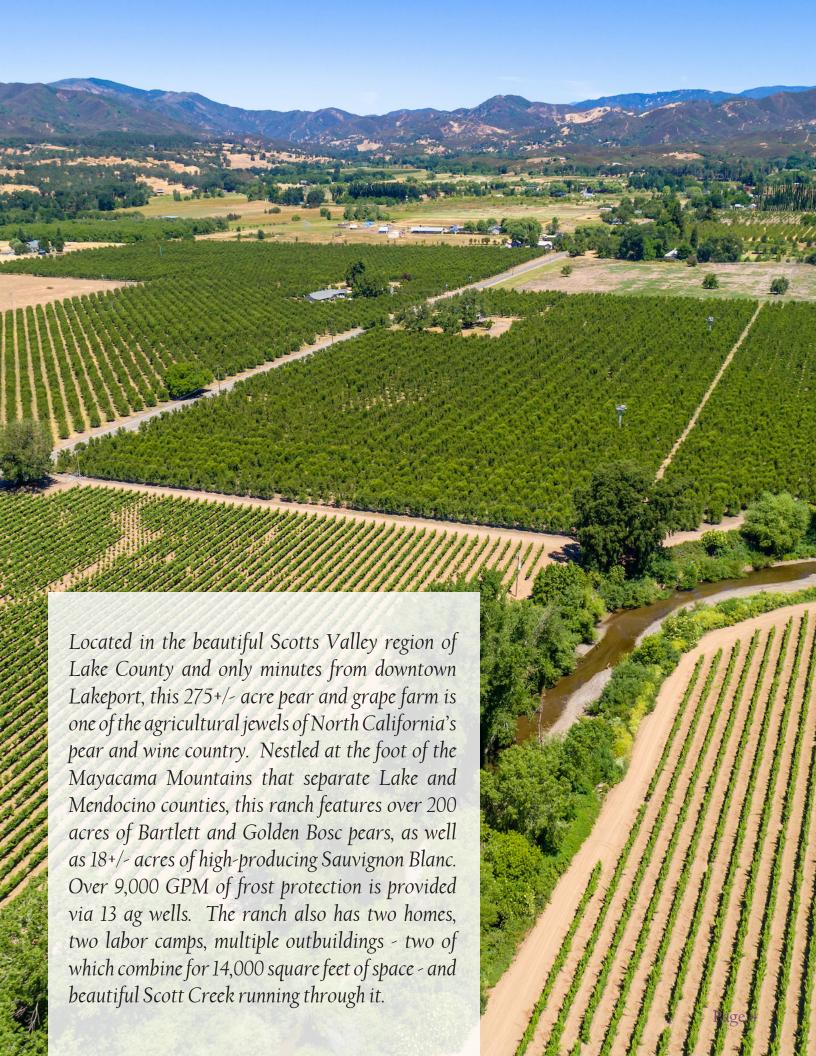

## Scotts Valley Farm Lakeport, CA

## Salient Facts

**LOCATION** 2179 Scotts Valley Road, Lakeport, CA

**APN** 11 APN's total: 005-020-38, 005-021-05, 005-022-06,

005-022-08, 005-022-32, 005-022-88, 005-022-89, 005-023-02, 005-023-51, 005-023-52, 005-014-36

**County** Lake

**Total Acreage** 275+/- acres

**PLANTED ACREAGE** 212+/- acres of pears

18+/- acres of grapes

**VARIETALS** Pears: Bartlett (204 acres) & Golden Bosc (8 acres)

Grapes: Sauvignon Blanc (Roostock: 101-14)(Clonal Selection:

Muscat and Clone 1)

FRUIT PURCHASE

CONTRACTS

Bartlett pears sold at \$450/ton, Golden Bosc pears sold at \$500/ton, Sauvignon Blanc Grapes sold at \$1,150/ton

**WATER** 13 ag wells - 4 diesel, 9 electric

2 domestic wells

**Infrastructure** 2 homes, 2 labor camps, 4 large outbuildings - 1 over 5,000

square feet and 1 over 9,000 square feet,

**ZONING** Ag

**PRODUCTION** Bartlett pears have averaged 4,750 tons/year, Golden Bosc