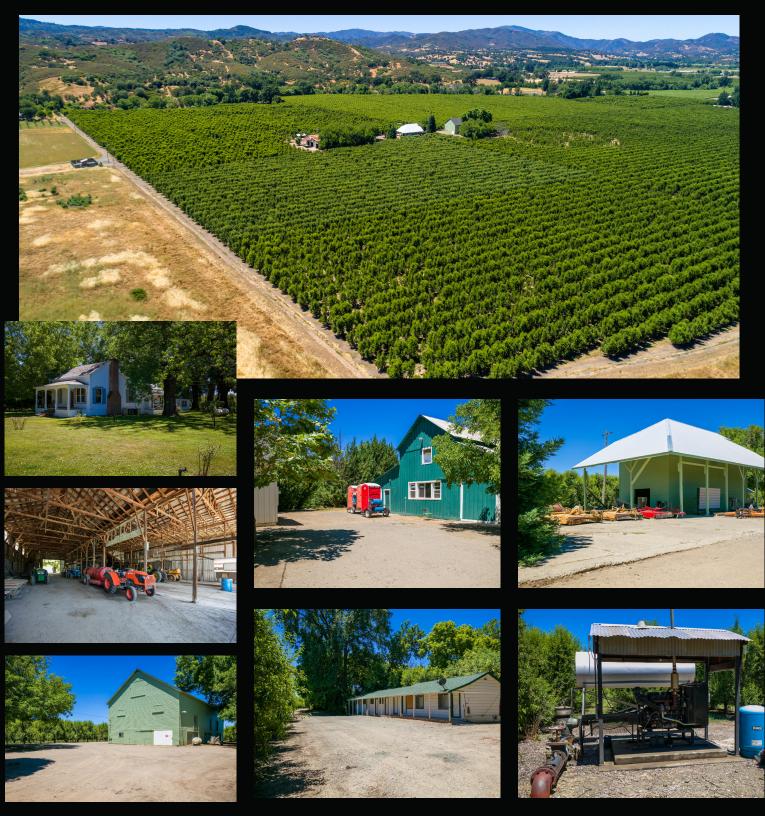

# Photo Gallery

www.norcalvineyards.com

**Infrastructure** 2 homes, 2 labor camps, 4 large outbuildings - 1 over 5,000

square feet and 1 over 9,000 square feet,

**ZONING** Ag

**PRODUCTION** Bartlett pears have averaged 4,750 tons/year, Golden Bosc