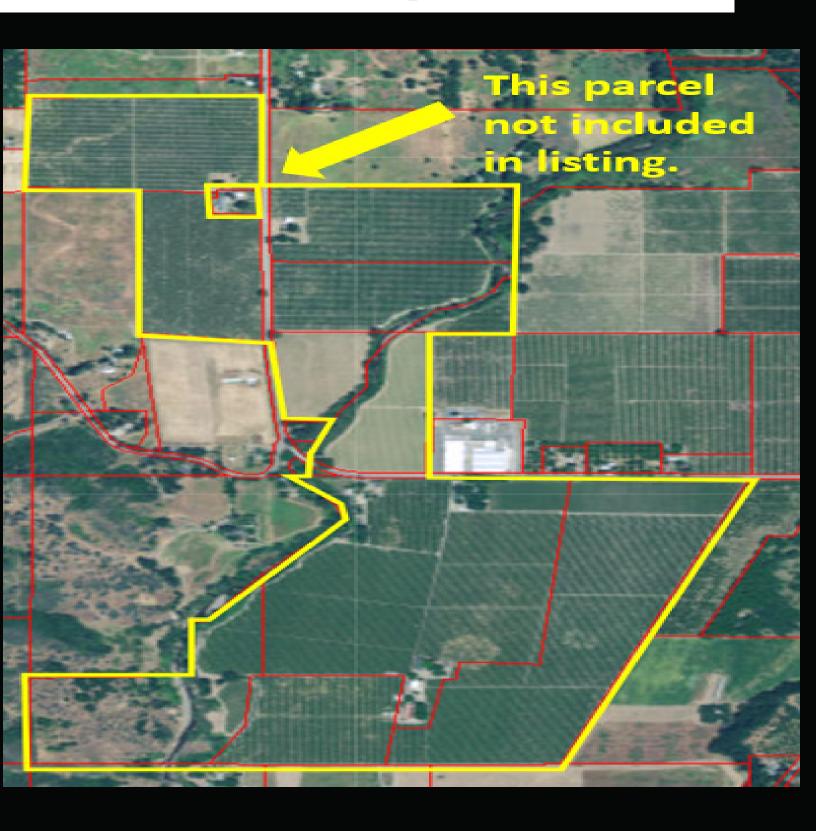

f pears

18+/- acres of grapes

**VARIETALS** Pears: Bartlett (204 acres) & Golden Bosc (8 acres)

Grapes: Sauvignon Blanc (Roostock: 101-14)(Clonal Selection:

Muscat and Clone 1)

FRUIT PURCHASE

CONTRACTS

Bartlett pears sold at \$450/ton, Golden Bosc pears sold at \$500/ton, Sauvignon Blanc Grapes sold at \$1,150/ton

**WATER** 13 ag wells - 4 diesel, 9 electric

2 domestic wells

**Infrastructure** 2 homes, 2 labor camps, 4 large outbuildings - 1 over 5,000

square feet and 1 over 9,000 square feet,

**ZONING** Ag

**PRODUCTION** Bartlett pears have averaged 4,750 tons/year, Golden Bosc

pears have averaged 190 tons/year, and the Sauvignon Blanc grapes have potential for an average of 160 tons/year upon

reaching maturity.



# Photo Gallery



www.norcalvineyards.com

## Aerial Map



## County Overview



### NORCALVINEYARDS

A Division of Remax Full Spectrum



Tom Larson

CalBRE # 01057428

President / Broker Cellular: 707.433.8000 tom@norcalvineyards.com Tony Ford

CalBRE # 01406167

Wine Enthusiast / Sales Cellular: 707.391.5950 tony@norcalvineyards.com

## www.norcalvineyards.com

737 4th Street, Santa Rosa, CA 95404 601 South State Street, Ukiah, CA 95482 338 Healdsburg Avenue, Healdsburg, CA 95448