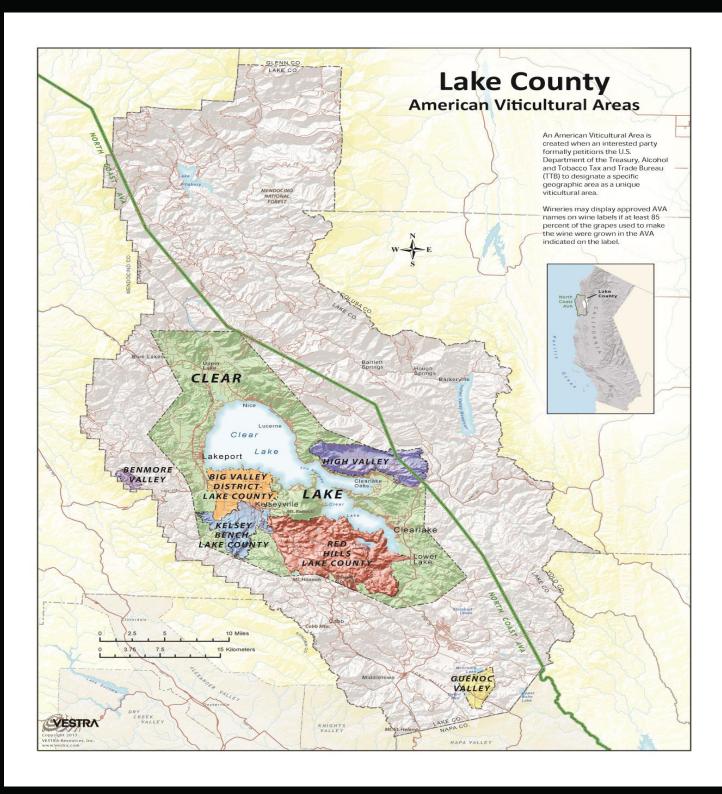

f grapes

**VARIETALS** Pears: Bartlett (204 acres) & Golden Bosc (8 acres)

Grapes: Sauvignon Blanc (Roostock: 101-14)(Clonal Selection:

Muscat and Clone 1)

FRUIT PURCHASE

CONTRACTS

Bartlett pears sold at \$450/ton, Golden Bosc pears sold at \$500/ton, Sauvignon Blanc Grapes sold at \$1,150/ton

**WATER** 13 ag wells - 4 diesel, 9 electric

2 domestic wells

**Infrastructure** 2 homes, 2 labor camps, 4 large outbuildings - 1 over 5,000

square feet and 1 over 9,000 square feet,

**ZONING** Ag

**PRODUCTION** Bartlett pears have averaged 4,750 tons/year, Golden Bosc

pears have averaged 190 tons/year, and the Sauvignon Blanc grapes have potential for an average of 160 tons/year upon

reaching maturity.



# Photo Gallery



www.norcalvineyards.com

## Aerial Map



## County Overview



### NORCALVINEYARDS

A Division of Remax Full Spectrum



Tom Larson

CalBRE # 01057428

President / Broker Cellular: 707.433.8000 tom@norcalvineyards.com Tony Ford

CalBRE # 01406167

Wine Enthusiast / Sales Cellular: 707.391.5950 tony@norcalvineyards.com

## www.norcalvineyards.com

737 4th Street, Santa Rosa, CA 95404 601 South State Street, Ukiah, CA 95482 338 Healdsburg Avenue, Healdsburg, CA 95448