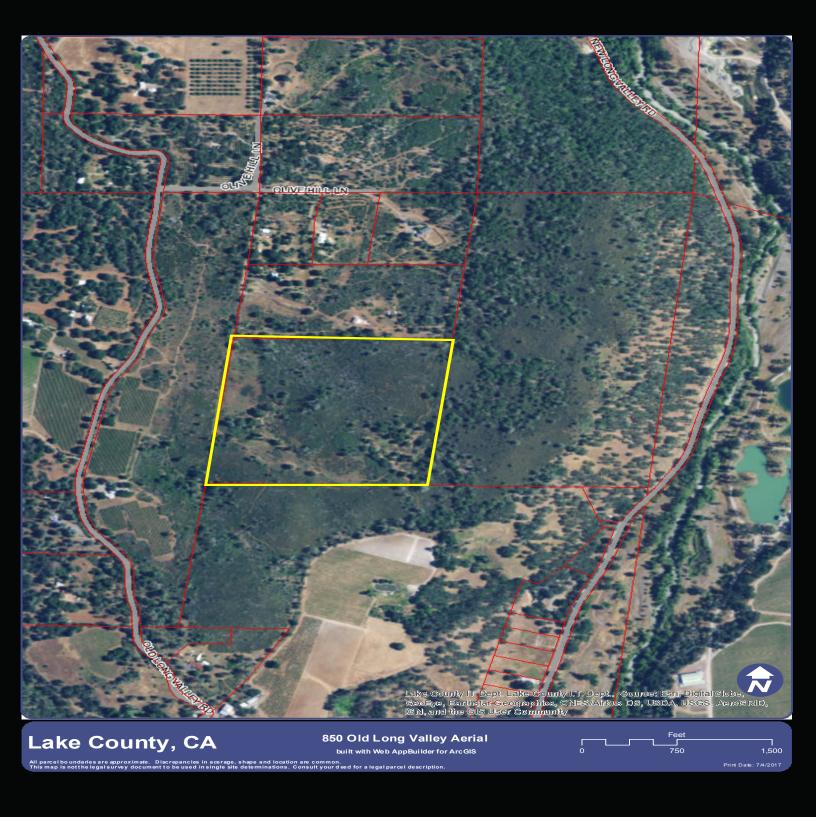

# Aerial Map

## Salient Facts

**LOCATION** 850 Old Long Valley Road, Clearlake Oaks, CA

**APN** 006-012-42-00

**County** Lake

**Total Acreage** 38+/- acres

**PLANTABLE ACREAGE** Potential for 30+/- planted acres

**VARIETALS** The site is well suited for Cabernet Sauvignon