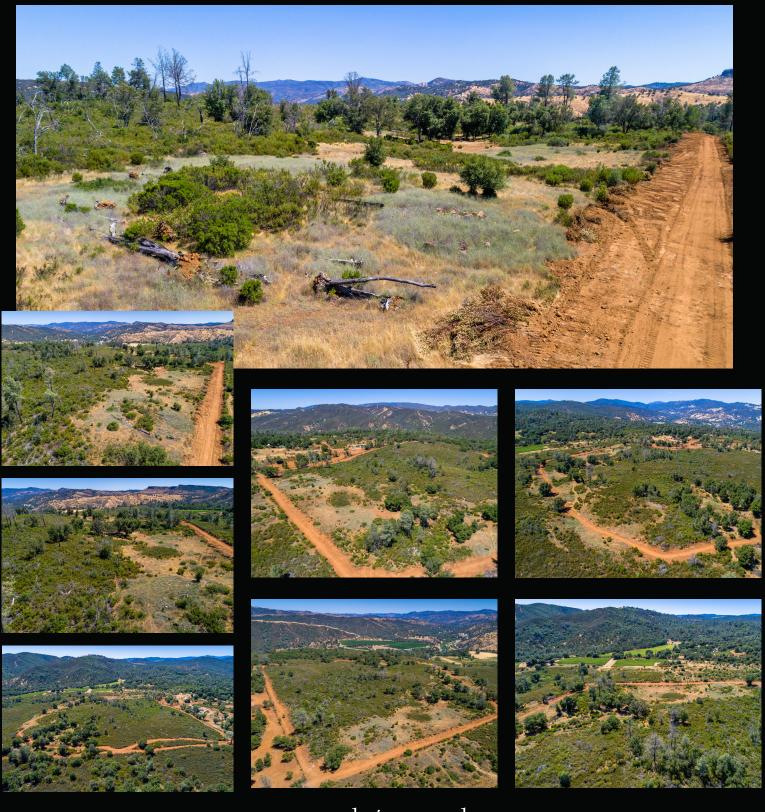

quisitions of Vineyards, Wineries and Fine Estates."

www.norcalvineyards.com

### Red Dirt Vineyard Development Site Clearlake Oaks, CA

#### TABLE OF CONTENTS

| Salient Facts     | 3 |
|-------------------|---|
| Property Overview | 4 |
| Photo Gallery     | 5 |
| Aerial Map        | 6 |
| County Overview   | 7 |



## Salient Facts

**LOCATION** 850 Old Long Valley Road, Clearlake Oaks, CA

**APN** 006-012-42-00

**County** Lake

**Total Acreage** 38+/- acres

**PLANTABLE ACREAGE** Potential for 30+/- planted acres

**VARIETALS** The site is well suited for Cabernet Sauvignon

**Soils** Konocti Variant-Konocti-Hambright Complex, 2 to 15 percent

slopes

**WATER** 1 well producing 65-70 GPM

**TAX STATUS** Standard Lake County rate of 1.125+/- percent

**ZONING** RR



# Photo Gallery



www.norcalvineyards.com

# Aerial Map



## County Overview



### NORCALVINEYARDS

A Division of Remax Full Spectrum



Tom Larson

CalBRE # 01057428

President / Broker Cellular: 707.433.8000 tom@norcalvineyards.com Tony Ford

CalBRE # 01406167

Wine Enthusiast / Sales Cellular: 707.391.5950 tony@norcalvineyards.com

### www.norcalvineyards.com

737 4th Street, Santa Rosa, CA 95404 601 South State Street, Ukiah, CA 95482 338 Healdsburg Avenue, Healdsburg, CA 95448