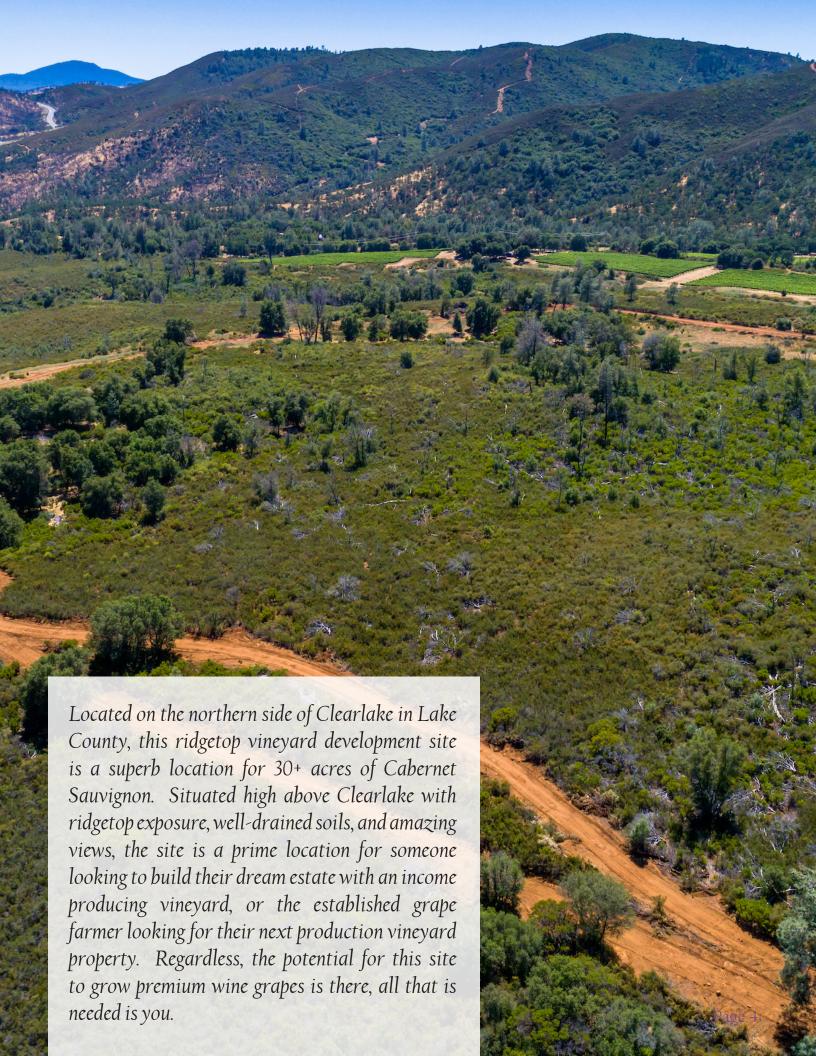

## Salient Facts

**LOCATION** 850 Old Long Valley Road, Clearlake Oaks, CA

**APN** 006-012-42-00

**County** Lake

**Total Acreage** 38+/- acres

**PLANTABLE ACREAGE** Potential for 30+/- planted acres

**VARIETALS** The site is well suited for Cabernet Sauvignon

**Soils** Konocti Variant-Konocti-Hambright Complex, 2 to 15 percent

slopes

**WATER** 1 well producing 65-70 GPM

**TAX STATUS** Standard Lake County rate of 1.125+/- percent

**ZONING** RR