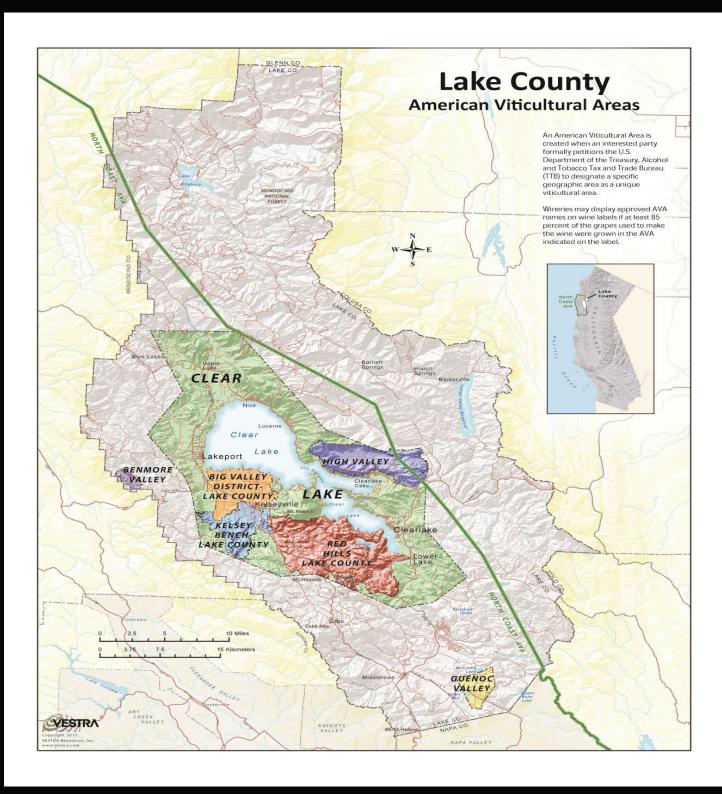

lvineyards.com

### Red Dirt Vineyard Development Site Clearlake Oaks, CA

#### TABLE OF CONTENTS

| Salient Facts     | 3 |
|-------------------|---|
| Property Overview | 4 |
| Photo Gallery     | 5 |
| Aerial Map        | 6 |
| County Overview   | 7 |



## Salient Facts

**LOCATION** 850 Old Long Valley Road, Clearlake Oaks, CA

**APN** 006-012-42-00

**County** Lake

**Total Acreage** 38+/- acres

**PLANTABLE ACREAGE** Potential for 30+/- planted acres

**VARIETALS** The site is well suited for Cabernet Sauvignon

**Soils** Konocti Variant-Konocti-Hambright Complex, 2 to 15 percent

slopes

**WATER** 1 well producing 65-70 GPM

**TAX STATUS** Standard Lake County rate of 1.125+/- percent

**ZONING** RR



# Photo Gallery



www.norcalvineyards.com

# Aerial Map



## County Overview



### NORCALVINEYARDS

A Division of Remax Full Spectrum



Tom Larson

CalBRE # 01057428

President / Broker Cellular: 707.433.8000 tom@norcalvineyards.com Tony Ford

CalBRE # 01406167

Wine Enthusiast / Sales Cellular: 707.391.5950 tony@norcalvineyards.com

### www.norcalvineyards.com

737 4th Street, Santa Rosa, CA 95404 601 South State Street, Ukiah, CA 95482 338 Healdsburg Avenue, Healdsburg, CA 95448