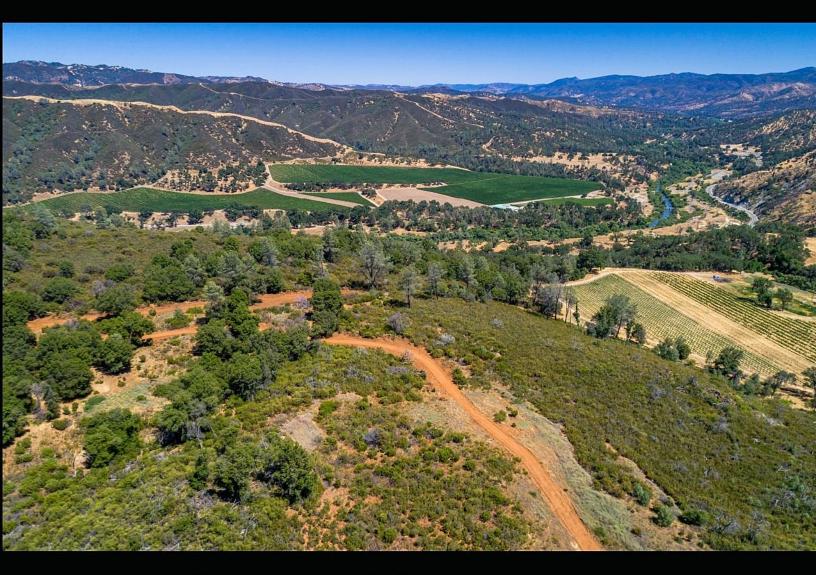

## Salient Facts

**LOCATION** 850 Old Long Valley Road, Clearlake Oaks, CA

**APN** 006-012-42-00

**County** Lake

**Total Acreage** 38+/- acres

**PLANTABLE ACREAGE** Potential for 30+/- planted acres

**VARIETALS** The site is well suited for Cabernet Sauvignon

**Soils** Konocti Variant-Konocti-Hambright Complex, 2 to 15 percent

slopes

**WATER** 1 well producing 65-70 GPM

**TAX STATUS** Standard Lake County rate of 1.125+/- percent

**ZONING** RR

# Aerial Map