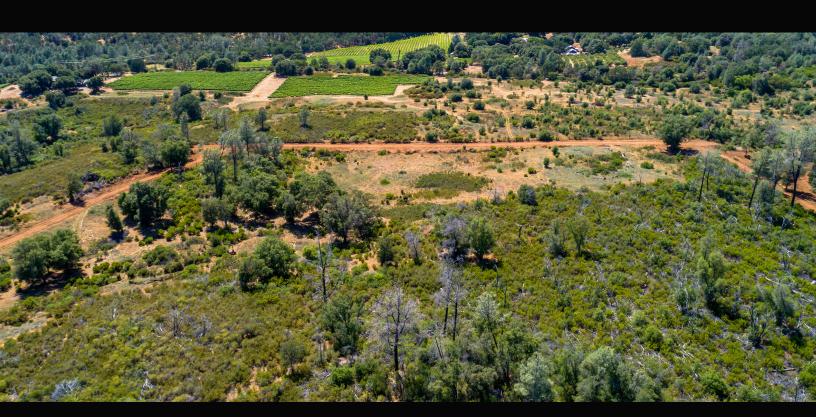

### Red Dirt Vineyard Development Site Clearlake Oaks, CA



#### Offering Memorandum

PRICE: \$400,000

### NORCALVINEYARDS

A Division of Remax Full Spectrum "Specializing in Sales and Acquisitions of Vineyards, Wineries and Fine Estates."

www.norcalvineyards.com

### Red Dirt Vineyard Development Site Clearlake Oaks, CA

#### TABLE OF CONTENTS

| Salient Facts     | 3 |
|-------------------|---|
| Property Overview | 4 |
| Photo Gallery     | 5 |
| Aerial Map        | 6 |
| County Overview   | 7 |



## Salient Facts

**LOCATION** 850 Old Long Valley Road, Clearlake Oaks, CA

**APN** 006-012-42-00

**County** Lake

**Total Acreage** 38+/- acres

**PLANTABLE ACREAGE** Potential for 30+/- planted acres

**VARIETALS** The site is well suited for Cabernet Sauvignon

**Soils** Konocti Variant-Konocti-Hambright Complex, 2 to 15 percent

slopes

**WATER** 1 well producing 65-70 GPM

**TAX STATUS** Standard Lake County rate of 1.125+/- percent

**ZONING** RR



# Photo Gallery



www.norcalvineyards.com

# Aerial Map



## County Overview



### NORCALVINEYARDS

A Division of Remax Full Spectrum



Tom Larson

CalBRE # 01057428

President / Broker Cellular: 707.433.8000 tom@norcalvineyards.com Tony Ford

CalBRE # 01406167

Wine Enthusiast / Sales Cellular: 707.391.5950 tony@norcalvineyards.c