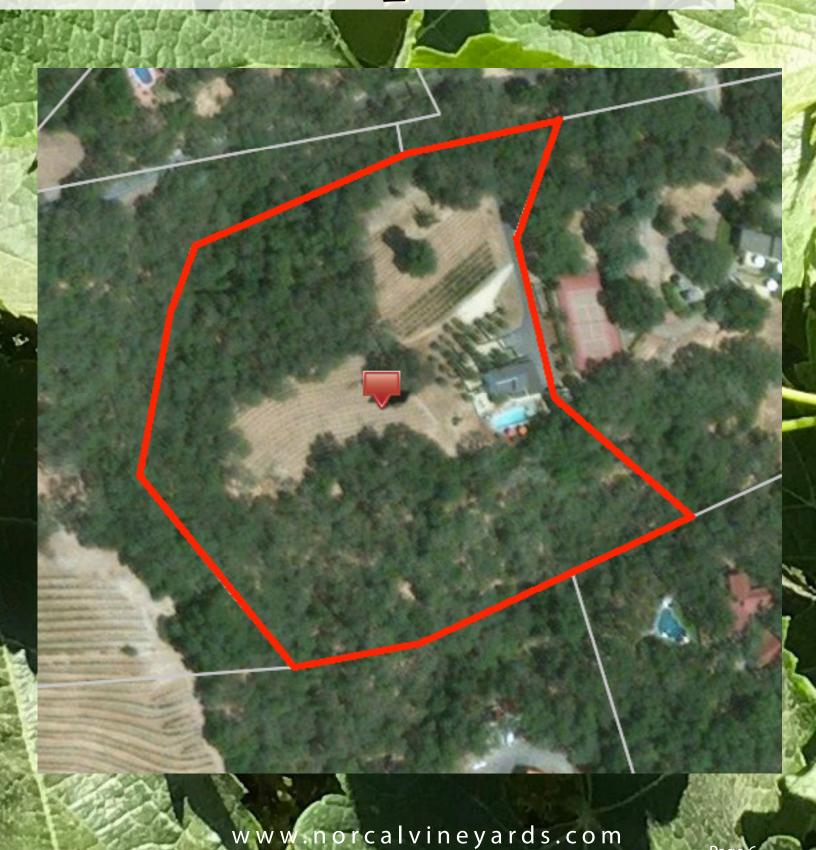

# Aerial Map

## Salient Facts

Address 5 Greenfield Way, Saint Helena

COUNTY AND AVA NAPA

APN 025-380-019

TOTAL ACREAGE 5.27 ACRES

VINEYARD POTENTIAL OF MAKING 65 CASES

OF YOUR OWN PRIVATE CABERNET SAUVIGNON

PLANTING 896 VINES