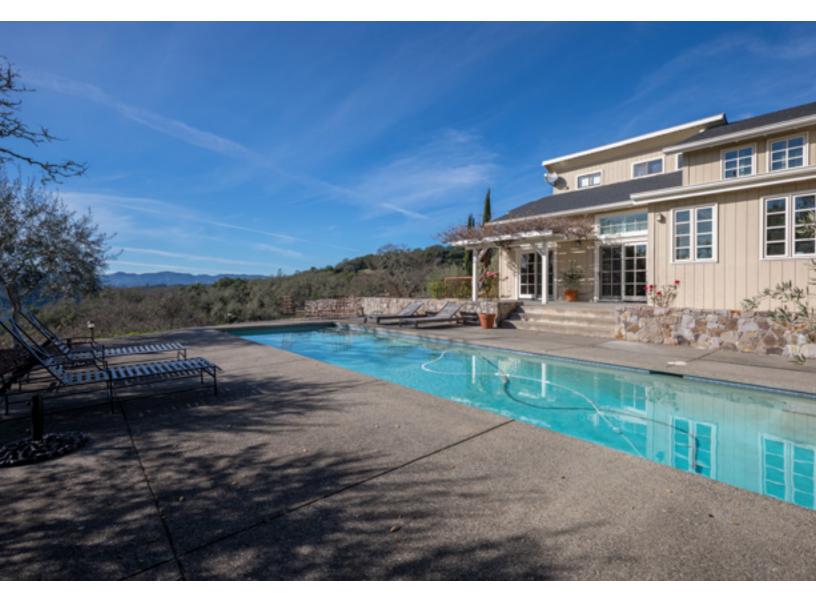

IRRIGATION DRIP

ROOTSTOCK St. George and 1103P

RESIDENCE BUILT IN 1980

1,711 SQUARE FEET

2 BED/2 BATHROOM AND OFFICE

43 OLIVE TREES, 3 CITRUS

NEW PAVED DRIVEWAY AND ROOF

3 CAR GARAGE INGROUND POOL