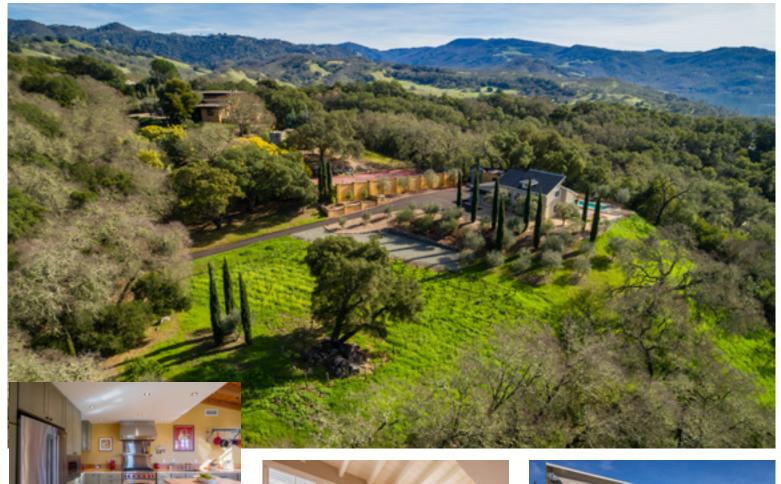

www.norcalvineyards.com

#### Napa Valley View Cabernet Estate Saint Helena, CA

#### Table of Contents

| Salient Facts     | 3   |
|-------------------|-----|
| Property Overview | . 4 |
| Photo Gallery     | 5   |
| Aerial Map        | 6   |
| County Overview   | 7   |



## Salient Facts

Address 5 Greenfield Way, Saint Helena

COUNTY AND AVA NAPA

APN 025-380-019

TOTAL ACREAGE 5.27 ACRES

VINEYARD POTENTIAL OF MAKING 65 CASES

OF YOUR OWN PRIVATE CABERNET SAUVIGNON

PLANTING 896 VINES

IRRIGATION DRIP

ROOTSTOCK St. George and 1103P

RESIDENCE BUILT IN 1980

1,711 SQUARE FEET

2 BED/2 BATHROOM AND OFFICE

43 OLIVE TREES, 3 CITRUS

NEW PAVED DRIVEWAY AND ROOF

3 CAR GARAGE INGROUND POOL

WATER PRIVATE WELL FOR DOMESTIC

AND AG USE. 8,500 GAL TANK

ZONING UR20



## Photo Gallery















# Aerial Map



## County Overview







#### Tom Larson

CalBRE # 01057428
President / Broker
Cellular: 707.433.8000
tom@norcalvineyards.com

### Tony Ford CalBRE # 01406167

CalBRÉ # 01406167
Wine Enthusiast / Sales
Cellular: 707.391.5950
tony@norcalvineyards.com

### www.norcalvineyards.com

737 4th Street, Santa Rosa, CA 95404 601 South State Street, Ukiah, CA 95482 338 Healdsburg Avenue, Healdsburg, CA 95448