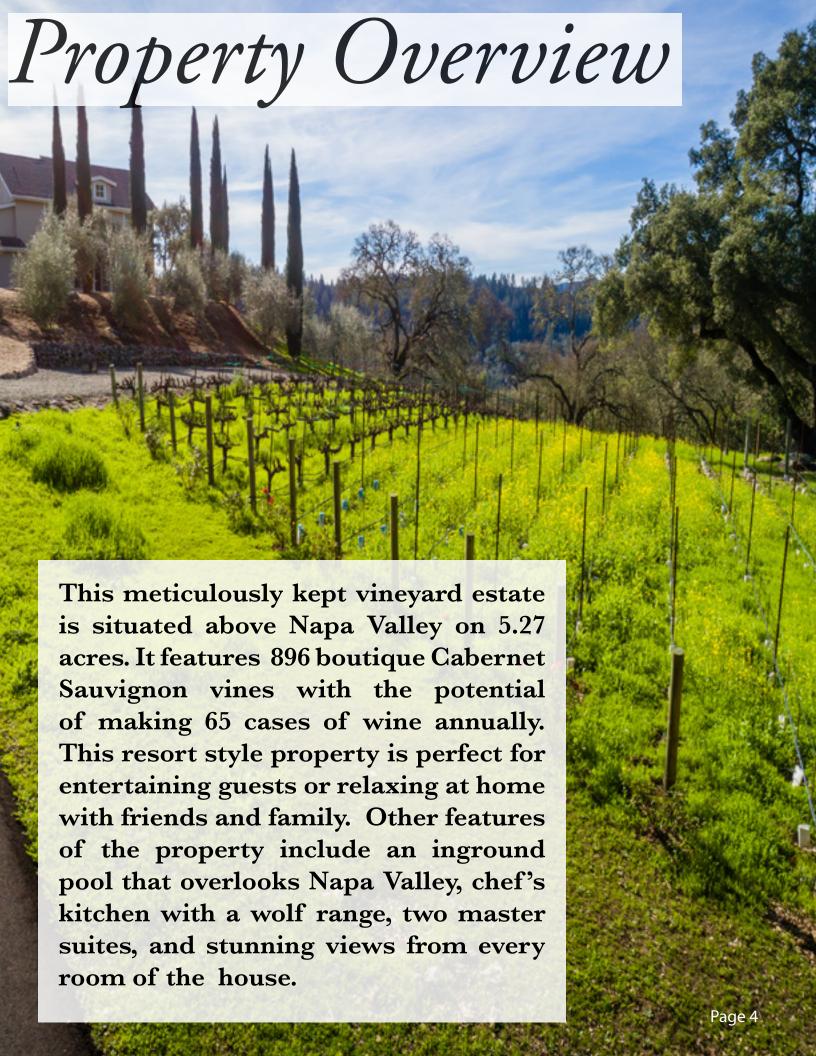

## Salient Facts

Address 5 Greenfield Way, Saint Helena

COUNTY AND AVA NAPA

APN 025-380-019

TOTAL ACREAGE 5.27 ACRES

VINEYARD POTENTIAL OF MAKING 65 CASES

OF YOUR OWN PRIVATE CABERNET SAUVIGNON

PLANTING 896 VINES

IRRIGATION DRIP

ROOTSTOCK St. George and 1103P

RESIDENCE BUILT IN 1980

1,711 SQUARE FEET

2 BED/2 BATHROOM AND OFFICE

43 OLIVE TREES, 3 CITRUS

NEW PAVED DRIVEWAY AND ROOF

3 CAR GARAGE INGROUND POOL

WATER PRIVATE WELL FOR DOMESTIC

AND AG USE. 8,500 GAL TANK

ZONING UR20