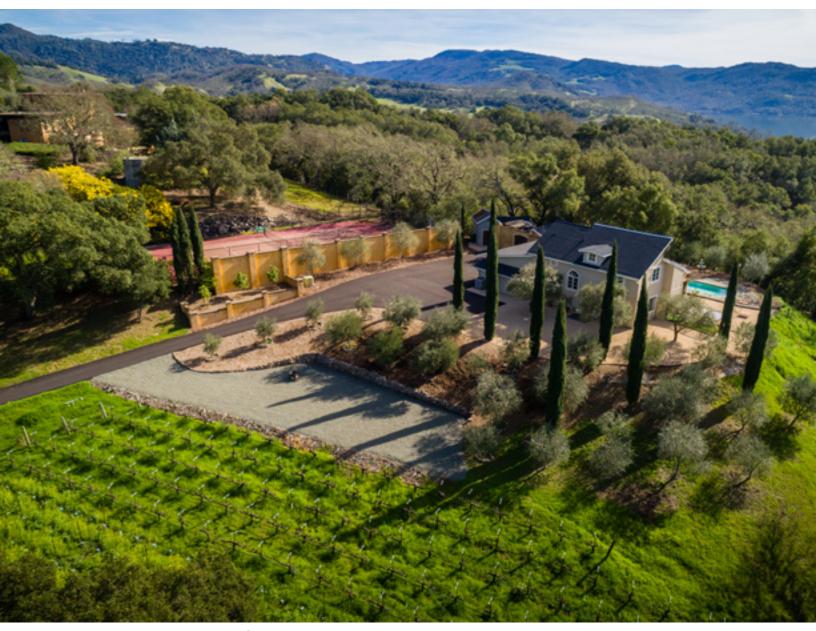

### Napa Valley View Cabernet Estate

Saint Helena, CA



Offering Memorandum \$1,900,000



www.norcalvineyards.com

#### Napa Valley View Cabernet Estate Saint Helena, CA

#### Table of Contents

| Salient Facts     | 3   |
|-------------------|-----|
| Property Overview | . 4 |
| Photo Gallery     | 5   |
| Aerial Map        | 6   |
| County Overview   | 7   |



## Salient Facts

Address 5 Greenfield Way, Saint Helena

COUNTY AND AVA NAPA

APN 025-380-019

TOTAL ACREAGE 5.27 ACRES

VINEYARD POTENTIAL OF MAKING 65 CASES

OF YOUR OWN PRIVATE CABERNET SAUVIGNON

PLANTING 896 VINES

IRRIGATION DRIP

ROOTSTOCK St. George and 1103P

RESIDENCE BUILT IN 1980

1,711 SQUARE FEET

2 BED/2 BATHROOM AND OFFICE

43 OLIVE TREES, 3 CITRUS

NEW PAVED DRIVEWAY AND ROOF

3 CAR GARAGE INGROUND POOL

WATER PRIVATE WELL FOR DOMESTIC

AND AG USE. 8,500 GAL TANK