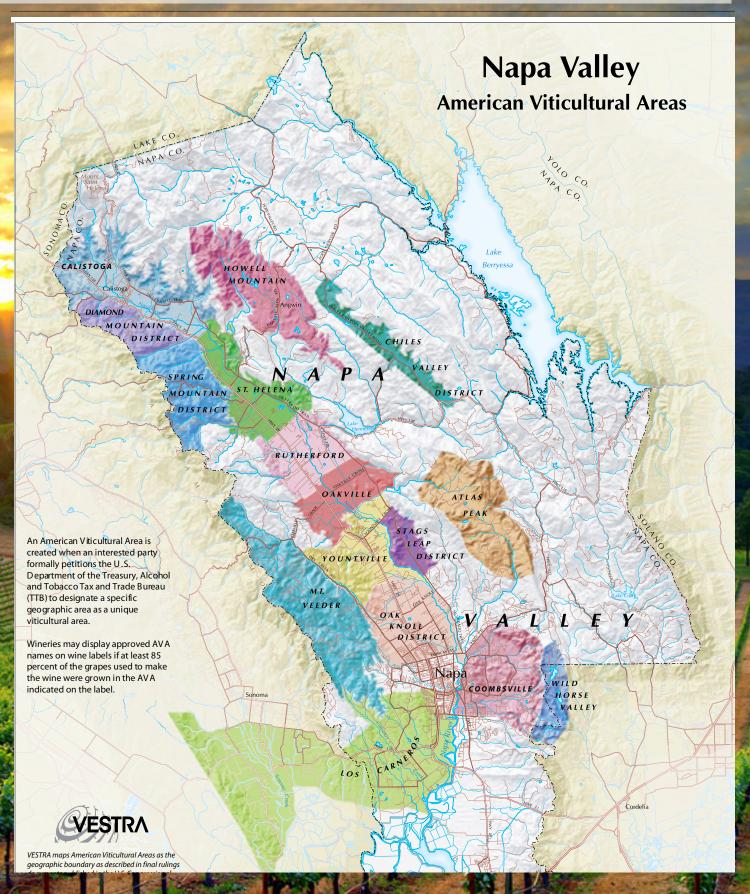

## County Overview

## Salient Facts

Address 5 Greenfield Way, Saint Helena

COUNTY AND AVA NAPA

APN 025-380-019

TOTAL ACREAGE 5.27 ACRES

VINEYARD POTENTIAL OF MAKING 65 CASES

OF YOUR OWN PRIVATE CABERNET SAUVIGNON

PLANTING 896 VINES