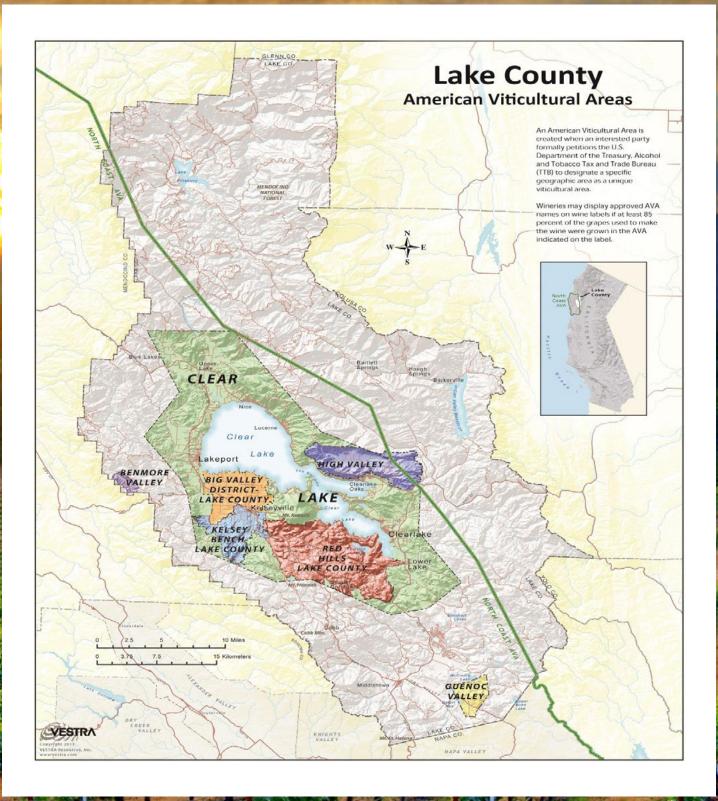

# **County Overview**

www.norcalvineyards.com

Page 7

Tom Larson

President / Broker Cellular: 707.433.8000 tom@norcalvineyards.com Tony Ford CalBRE # 01406167 Wine Enthusiast / Sales Cellular: 707.391.5950 tony@norcalvineyards.com

# Salient Facts

Location

20395, 20477, and 20555 Vineyard Dr. Middletown, CA

Three legal 20 +/- acre parcels

**County & Appellation** 

Lake

APN's

**Parcel Size** 