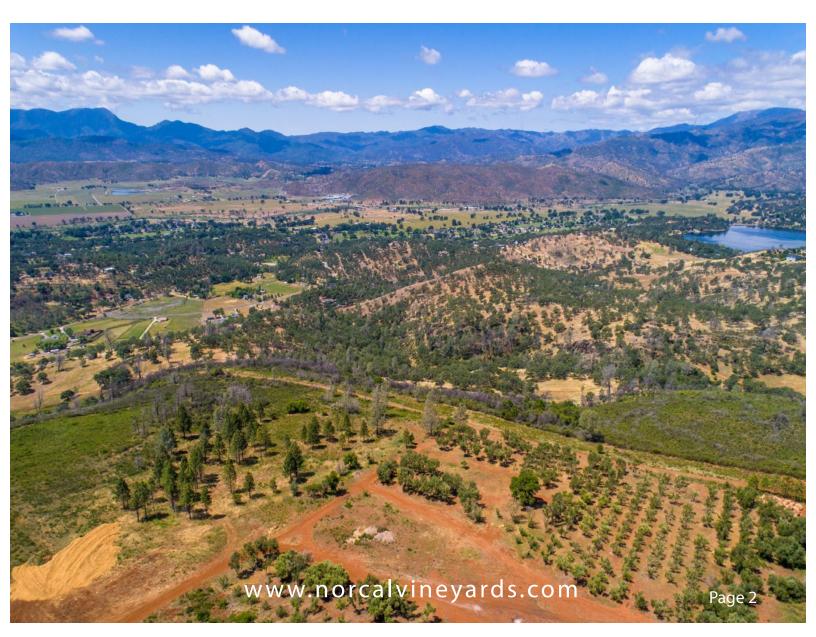

Price

\$795,000

www.norcalvineyards.com

Page 3

from Napa Lake minutes Valley in County Just California which enjoys the cleanest air in and the brightest red volcanic soils that attract vintners who claim this is the next hot spot for vineyards that produce truly big reds. The fruit from these volcanic sites are entering some of Napa's premier Bordeaux wine programs. With pricing for Cabernet in some cases approaching \$3K/ton it's no wonder why Lake County's hillside sites are demanding more attention. This 60 + / - acre vineyard development opportunity consists of 3 legal 20 + /- acre parcels, mostly level to slightly rolling topography, deep red volcanic soil and is bordered to the north by one of Lake County's finest hillside vineyards (currently under expansion). Most of the property is plantable (approx 55+/-acres). This foothold into Rim Rock includes end-of-the-road privacy, dramatic mountain vistas and valley views, an ancient olive grove and bordered by the Rim Rock cliffs to the south. This mountain bench is almost entirely plantable (under 15% slope). This property has the potential to be a world class vineyard that rivals some of the finest in the North Coast. There is currently 70 + / - gallon per minute water well.

# **Aerial Map**

www.norcalvineyards.com and the

and the second second

althout

and the second