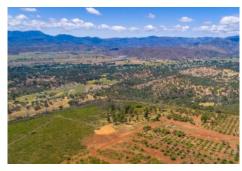

# **Aerial Map**

www.norcalvineyards.com and the

and the second second

althout

and the second

Price

\$795,000

www.norcalvineyards.com

Page 3

from Napa Lake minutes Valley in County Just California which enjoys the cleanest air in and the brightest red volcanic soils that attract vintners who claim this is the next hot spot for vineyards that produce truly big reds. The fruit from these volcanic sites are entering some of Napa's premier Bordeaux wine programs. With pricing for Cabernet in some cases approaching \$3K/ton it's no wonder why Lake County's hillside sites are demanding more attention. This 60 + / - acre vineyard development opportunity consists of 3 legal 20 + /- acre parcels, mostly level to slightly rolling topography, deep red volcanic soil and is bordered to the north by one of Lake County's finest hillside vineyards (currently under expansion). Most of the property is plantable (approx 55+/-acres). This foothold into Rim Rock includes end-of-the-road privacy, dramatic mountain vistas and valley views, an ancient olive grove and bordered by the Rim Rock cliffs to the south. This mountain bench is almost entirely plantable (under 15% slope). This property has the potential to be a world class vineyard that rivals some of the finest in the North Coast. There is currently 70 + / - gallon per minute water well.