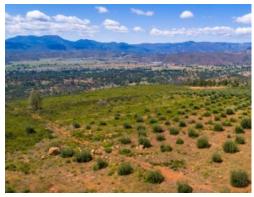

# Photo Gallery

Price

\$795,000

www.norcalvineyards.com

Page 3

from Napa Lake minutes Valley in County Just California which enjoys the cleanest air in and the brightest red volcanic soils that attract vintners who claim this is the next hot spot for vineyards that produce truly big reds. The fruit from these volcanic sites are entering some of Napa's premier Bordeaux wine programs. With pricing for Cabernet in some cases approaching \$3K/ton it's no wonder why Lake County's hillside sites are demanding more attention. This 60 + / - acre vineyard development opportunity consists of 3 legal 20 + /- acre parcels, mostly level to slightly rolling topography, deep red volcanic soil and is bordered to the north by one of Lake County's finest hillside vineyards (currently under expansion). Most of the property is plantable (approx 55+/-acres). This foothold into Rim Rock includes end-of-the-road privacy, dramatic mountain vistas and valley views, an ancient olive grove and bordered by the Rim Rock cliffs to the south. This mountain bench is almost entirely plantable (under 15% slope). This property has the potential to be a world class vineyard that rivals some of the finest in the North Coast. There is currently 70 + / - gallon per minute water well.