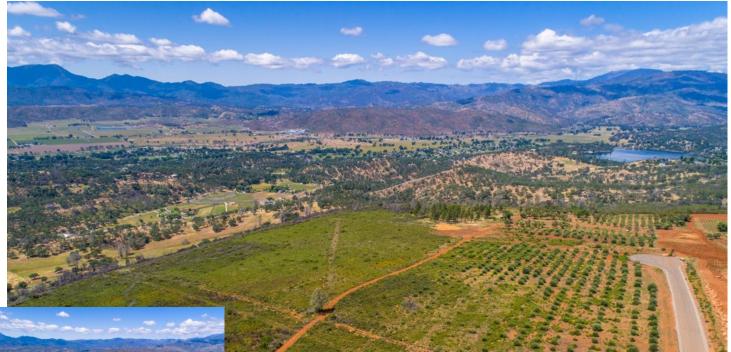

Price

\$795,000

www.norcalvineyards.com

Page 3

from Napa Lake minutes Valley in County Just California which enjoys the cleanest air in and the brightest red volcanic soils that attract vintners who claim this is the next hot spot for vineyards that produce truly big reds. The fruit from these volcanic sites are entering some of Napa's premier Bordeaux wine programs. With pricing for Cabernet in some cases approaching \$3K/ton it's no wonder why Lake County's hillside sites are demanding more attention. This 60 + / - acre vineyard development opportunity consists of 3 legal 20 + /- acre parcels, mostly level to slightly rolling topography, deep red volcanic soil and is bordered to the north by one of Lake County's finest hillside vineyards (currently under expansion). Most of the property is plantable (approx 55+/-acres). This foothold into Rim Rock includes end-of-the-road privacy, dramatic mountain vistas and valley views, an ancient olive grove and bordered by the Rim Rock cliffs to the south. This mountain bench is almost entirely plantable (under 15% slope). This property has the potential to be a world class vineyard that rivals some of the finest in the North Coast. There is currently 70 + / - gallon per minute water well.

# **Aerial Map**

www.norcalvineyards.com and the

and the second second

althout

and the second