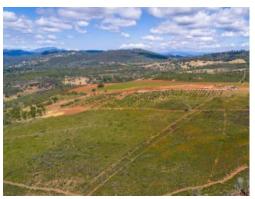

# **Aerial Map**

www.norcalvineyards.com and the

and the second second

althout

and the second

Price

\$795,000

www.norcalvineyards.com

Page 3

from Napa Lake minutes Valley in County Just California which enjoys the cleanest air in and the brightest red volcanic soils that attract vintners who claim this is the next hot spot for vineyards that produce truly big reds. The fruit from these volcanic sites are entering some of Napa's premier Bordeaux wine programs. With pricing for Cabernet in some cases approaching \$3K/ton it's no wonder why Lake County's hillside sites are demanding more attention. This 60 + / - acre vineyard development opportunity consists of 3 legal 20 + /- acre parcels, mostly level to slightly rolling topography, deep red volcanic soil and is bordered to the north by one of Lake County's finest hillside vineyards (currently under expansion). Most of the property is plantable (approx 55+/-acres). This foothold into Rim Rock includes end-of-the-road privacy, dramatic mountain vistas and valley views, an ancient olive grove and bordered by the Rim Rock cliffs to the south. This mountain bench is almost entirely plantable (under 15% slope). This property has the potential to be a world class vineyard that rivals some of the finest in the North Coast. There is currently 70 + / - gallon per minute water well.