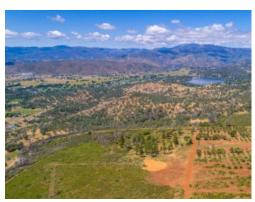

# **Aerial Map**

www.norcalvineyards.com and the

and the second second

althout

and the second

Price

\$795,000

www.norcalvineyards.com

Page 3

from Napa Lake minutes Valley in County Just California which enjoys the cleanest air in and the brightest red volcanic soils that attract vintners who claim this is the next hot spot for vineyards that produce truly big reds. The fruit from these volcanic sites are entering some of Napa's premier Bordeaux wine programs. With pricing for Cabernet in some cases approaching \$3K/ton it's no wonder why Lake County's hillside sites are demanding more attention. This 60 + / - acre vineyard development opportunity consists of 3 legal 20 + /- acre parcels, mostly level to slightly rolling topography, deep red volcanic soil and is bordered to the north by one of Lake County's finest hillside vineyards (currently under expansion). Most of the property is plantable (approx 55+/-acres). This foothold into Rim Rock includes end-of-the-road privacy, dramatic mountain vistas and valley views, an ancient olive grove and bordered by the Rim Rock cliffs to the south. This mountain bench is almost entirely plantable (under 15% slope). This property has the potential to be a world class vineyard that rivals some of the finest in the North Coast. There is currently 70 + / - gallon per minute water well.