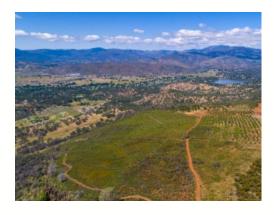

# **Aerial Map**

www.norcalvineyards.com and the

and the second second

althout

and the second

Price

\$795,000

www.norcalvineyards.com

Page 3

from Napa Lake minutes Valley in County Just California which enjoys the cleanest air in and the brightest red volcanic soils that attract vintners who claim this is the next hot spot for vineyards that produce truly big reds. The fruit from these volcanic sites are entering some of Napa's premier Bordeaux wine programs. With pricing for Cabernet in some cases approaching \$3K/ton it's no wonder why Lake County's hillside sites are demanding more attention. This 60 + / - acre vineyard development opportunity consists of 3 legal 20 + /- acre parcels, mostly level to slightly rolling topography, deep red volcanic soil and is bordered to the north by one of Lake County's finest hillside vineyards (currently under expansion). Most of the property is plantable (approx 55+/-acres). This foothold into Rim Rock includes end-of-the-road privacy, dramatic mountain vistas and valley views, an ancient olive grove and bordered by the Rim Rock cliffs to the south. This mountain bench is almost entirely plantable (under 15% slope). This property has the potential to be a world class vineyard that rivals some of the finest in the North Coast. There is currently 70 + / - gallon per minute water well.