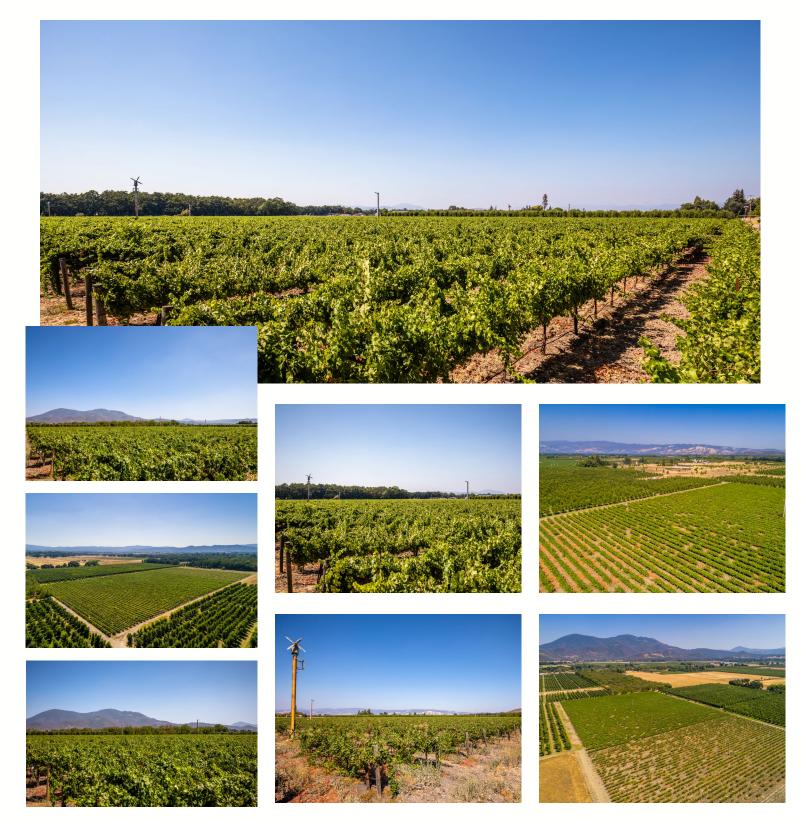

# Vineyard

**Frost Protection** 

2017 Harvest

**Big Valley** 

5 acres of Pinot Gris 5 acres of White Riesling 5 acres of Riesling

2002-2003

6x10

Quad

Drip

Approx 2+/- acres of additional plantable land

Productive Agricultural well on site - 65 GPM

Wind Machine and Drip

White Riesling: 31.45 tons Late Riesling: 8.88 tons Pinot Gris: 6.16 tons