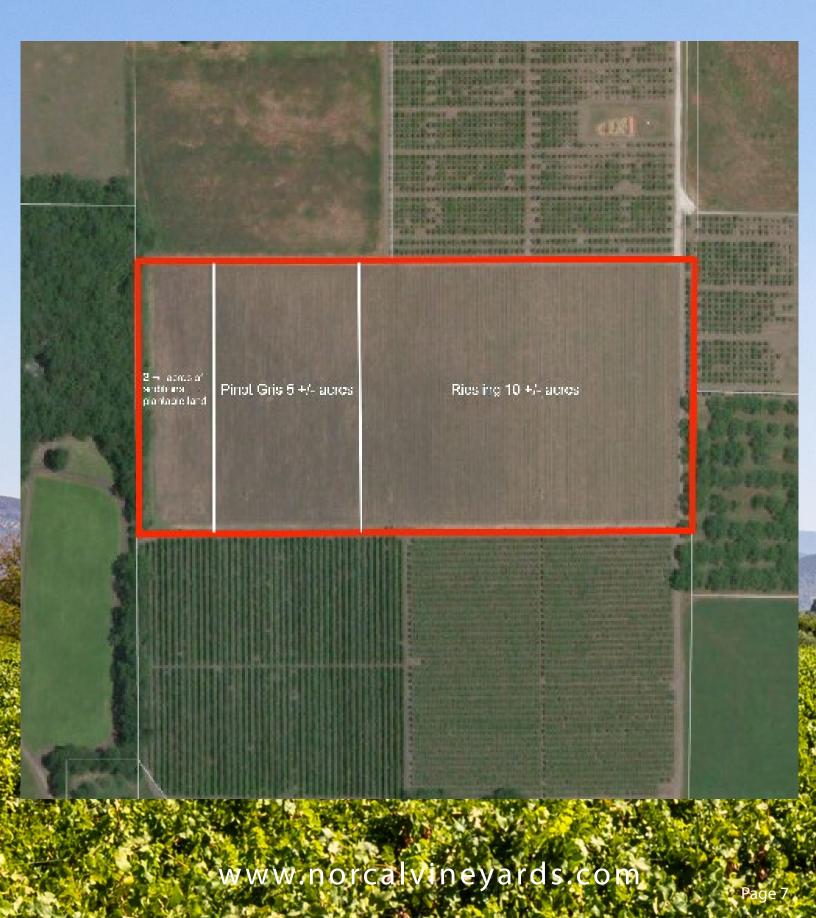

est was sold in 2006 and in 2009 the *Wine Enthusiast* awarded the vineyard 91 points for its late harvest Riesling. This vineyard would make a great entry point for someone looking to get into the grape industry or for an investor looking to diversify with some 10-31 proceeds.

www.norcalvineyards.com

Page 4

# Photo Gallery



# Vineyard

#### AVA

Vineyard

Planted

**Row Spacing** 

Trellis

Irrigation

**Plantable Land** 

Water

**Frost Protection** 

2017 Harvest

**Big Valley** 

5 acres of Pinot Gris 5 acres of White Riesling 5 acres of Riesling

2002-2003

6x10

Quad

Drip

Approx 2+/- acres of additional plantable land

Productive Agricultural well on site - 65 GPM

Wind Machine and Drip

White Riesling: 31.45 tons Late Riesling: 8.88 tons Pinot Gris: 6.16 tons

## Aerial Map



# **County Overview**







#### Tom Larson

CalBRE # 01057428 President / Broker Cellular: 707.433.8000 tom@norcalvineyards.com Tony Ford CalBRE # 01406167 Wine Enthusiast / Sales Cellular: 707.391.5950 tony@norcalvineyards.com

### www.norcalvineyards.com

737 4th Street, Santa Rosa, CA 95404 601 South State Street, Ukiah, CA 95482 338 Healdsburg Avenue, Healdsburg, CA 95448

> *This information herein believed reliable but not guaranteed. Each Office Independently Owned and Operated.*