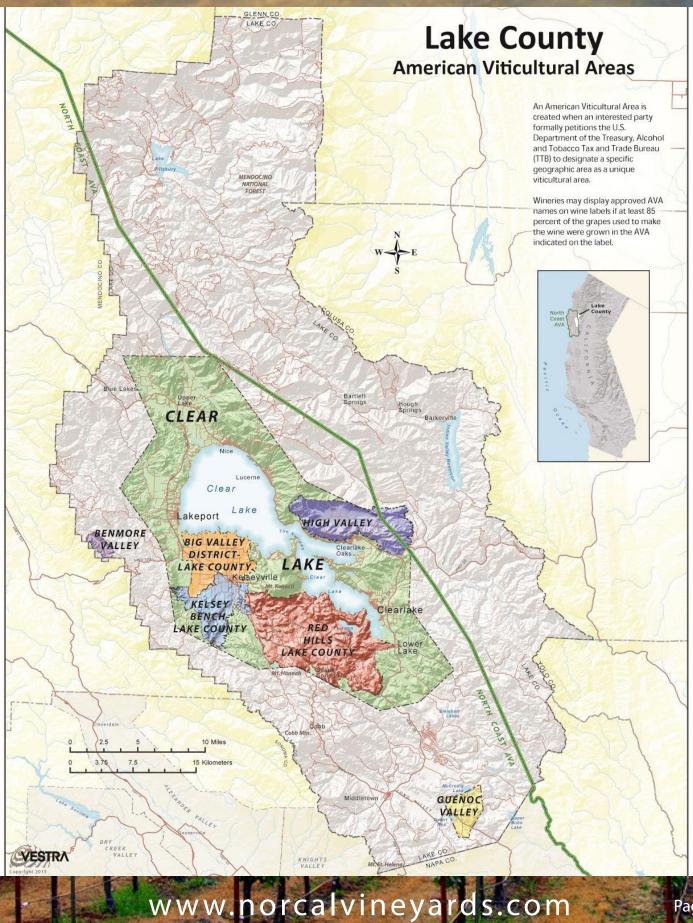

# **County Overview**

Clearwater Ranch is situated in the fertile heart of the Big Valley AVA of Lake County. Known for its highly acclaimed white grapes and productive valley soils, this ranch consists of 15 acres of awarded vineyard and 2 acres of additional plantable land. The entire ranch is planted on 10x6 row vine spacing on a quadrilateral trellis. The first harvest was sold in 2006 and in 2009 the *Wine Enthusiast* awarded the vineyard 91 points for its late harvest Riesling. This vineyard would make a great entry point for someone looking to get into the grape industry or for an investor looking to diversify with some 10-31 proceeds.

**Big Valley** 

Lake

008-026-15-00

Productive Agricultural well on site 65+/- GPM

AG

Standard Lake County tax rate of approx 1.125% of assessed value

Price

\$399,000