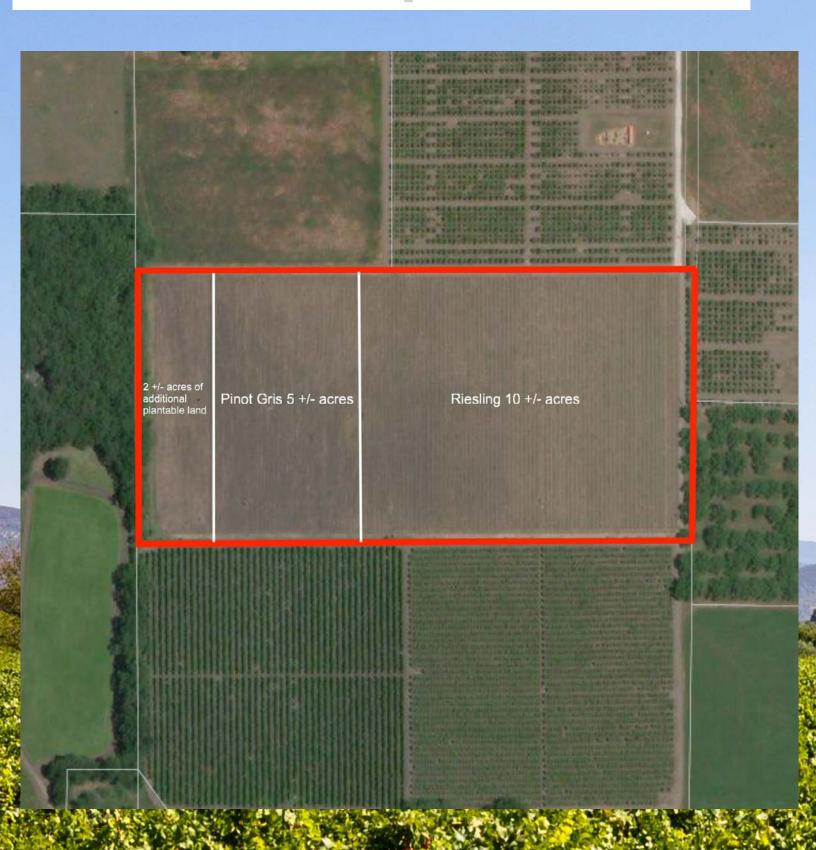

# Vineyard

AVA Big Valley

Vineyard 5 acres of Pinot Gris

5 acres of White Riesling

5 acres of Riesling

Planted 2002-2003

Row Spacing 6x10

Trellis

**Irrigation** Drip

Plantable Land Approx 2+/- acres of

additional plantable land

Water Productive Agricultural

well on site - 65 GPM

Frost Protection Wind Machine and Drip

2017 Harvest White Riesling: 31.45 tons