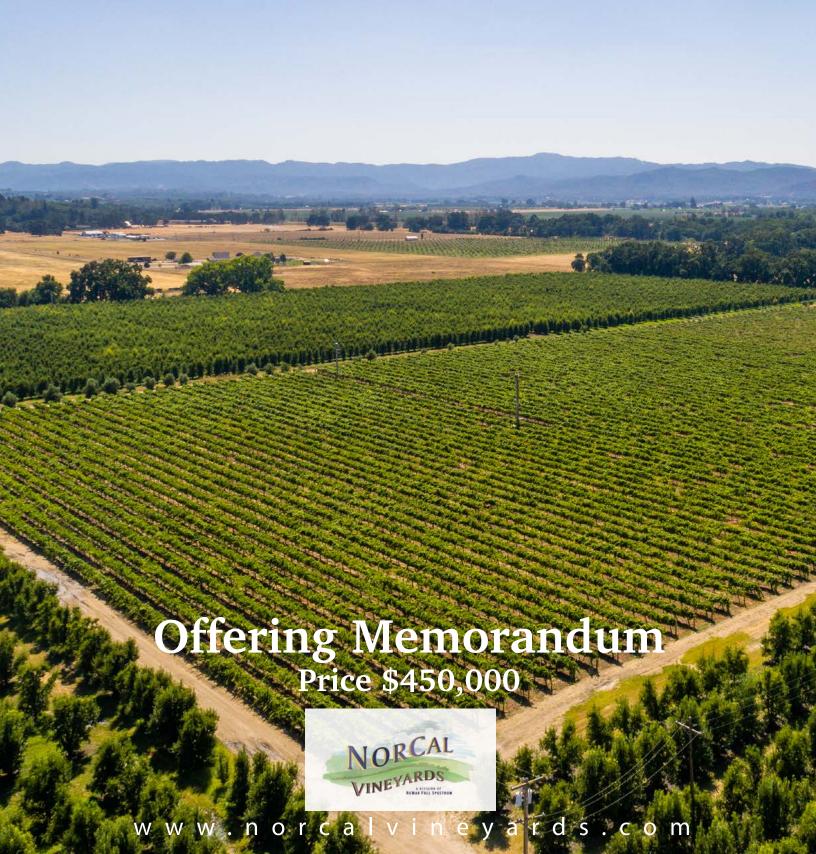

#### Clearwater Ranch

Big Valley AVA - Finley, CA

**Tax Status** 

Standard Lake County tax rate of approx 1.125% of assessed value

Price

\$450,000

Clearwater Ranch is situated in the fertile heart of the Big Valley AVA of Lake County. Known for its highly acclaimed white grapes and productive valley soils, this ranch consists of 15 acres of awarded vineyard and 2 acres of additional plantable land. The entire ranch is planted on 10x6 row vine spacing on a quadrilateral trellis. The first harvest was sold in 2006 and in 2009 the Wine Enthusiast awarded the vineyard 91 points for its late harvest Riesling. This vineyard would make a great entry point for someone looking to get into the grape industry or for an investor looking to diversify with some 10-31 proceeds.