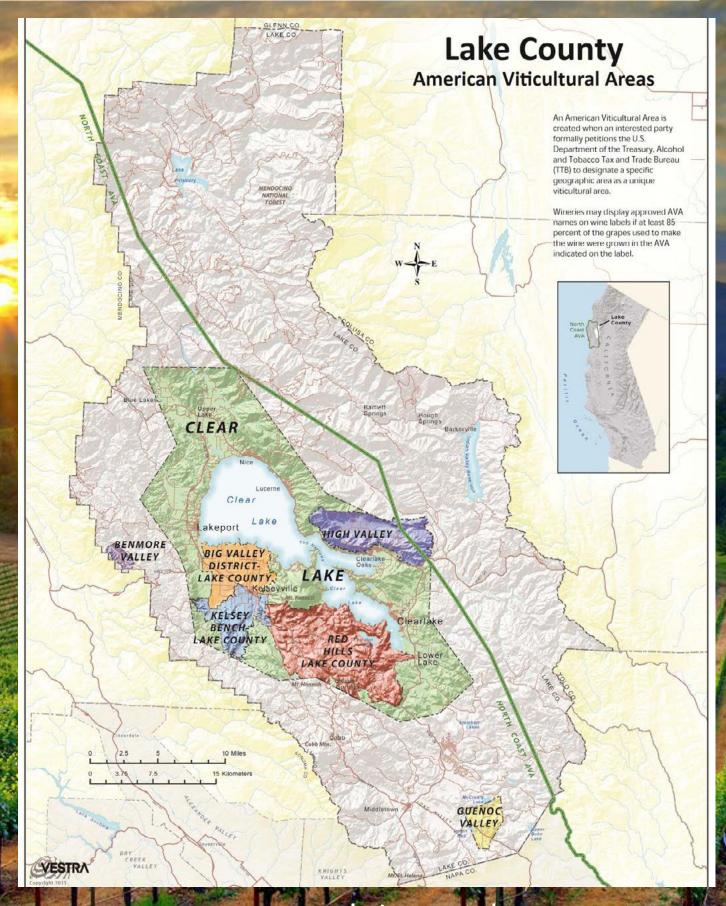

## County Overview

### Salient Facts

**Address** 

3215 Finley East Road

Finley, CA 95451

**Parcel Size** 

19.79 acres

**AVA** 

**Big Valley** 

County

Lake

AP#

008-026-15-00

Water

Productive Agricultural well on site 65+/- GPM

Zoning

AG