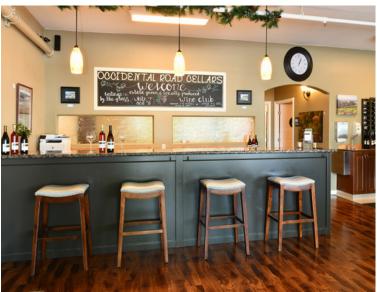

#### Tasting Room Photo Gallery

www.norcalvineyards.com

Page 6

www.norcalvineyards.com

#### Tasting Room Facts

1,500 square feet

High exposure on the well travelled Gravenstein Hwy allows for great direct access to consumer traffic

Permit allows the Tasting Room to be open 7 days a week between 10am-7pm

Occasional special events may be held after hours

High-end finishes include granite tasting room bar

Wine and merchandise inventory shelving in-place

Large office to accomodate 2-3 employees

Kitchen for tasting room prep