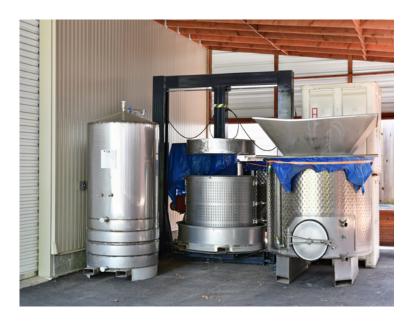

## Cellar Facts

1,800 square feet

30 ft wide X 60 ft length X 20 ft height

Permitted to produce 10,000 cases per year

Rigid insulated panels

Temperature control areas for case goods and barrel storage separately

Full trench drain

Thermal curtains

Crush Pad

Waste water permit in place