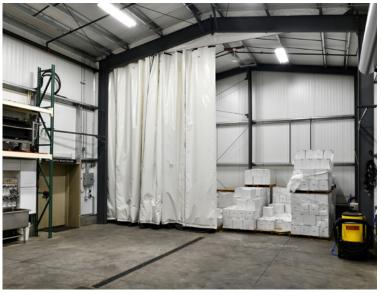

#### Cellar Photo Gallery

## Cellar Facts

1,800 square feet

30 ft wide X 60 ft length X 20 ft height

Permitted to produce 10,000 cases per year

Rigid insulated panels

Temperature control areas for case goods and barrel storage separately

Full trench drain

Thermal curtains

Crush Pad

Waste water permit in place