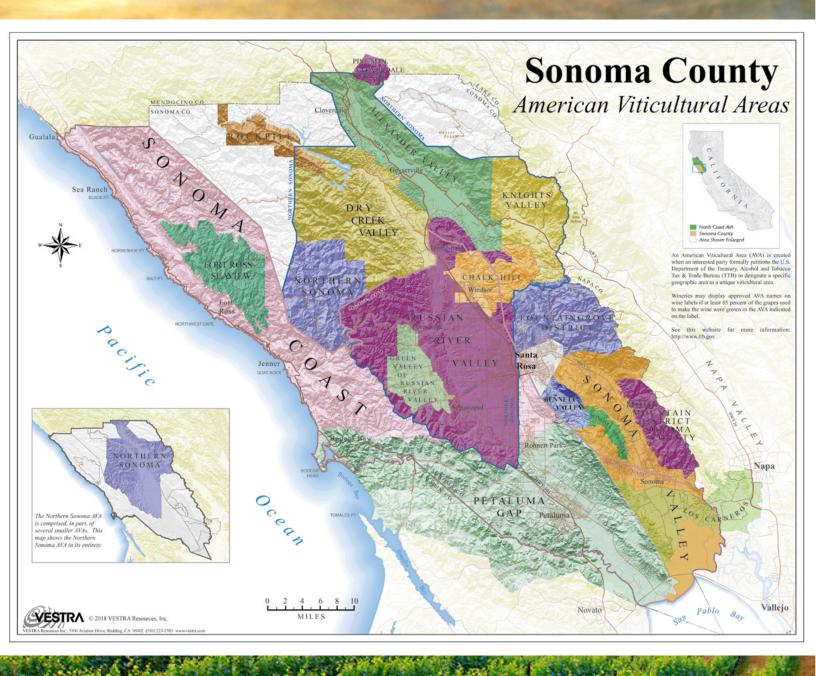

### Salient Facts

Location 870 Gravenstein Hwy North

Sebastopol, CA

County Sonoma

APN 060-270-080

Parcel Size 10,890 square feet

Building 3,300 square feet

Winery Permit 10,000 cases per year