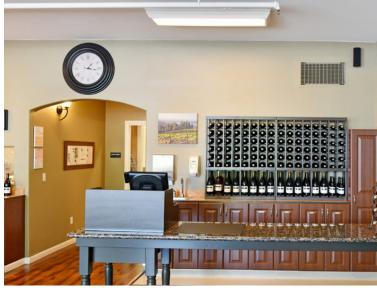

#### Tasting Room Photo Gallery

www.norcalvineyards.com

Page 6

www.norcalvineyards.com

#### Tasting Room Facts

1,500 square feet

High exposure on the well travelled Gravenstein Hwy allows for great direct access to consumer traffic

Permit allows the Tasting Room to be open 7 days a week between 10am-7pm

Occasional special events may be held after hours

High-end finishes include granite tasting room bar

Wine and merchandise inventory shelving in-place

Large office to accomodate 2-3 employees

Kitchen for tasting room prep