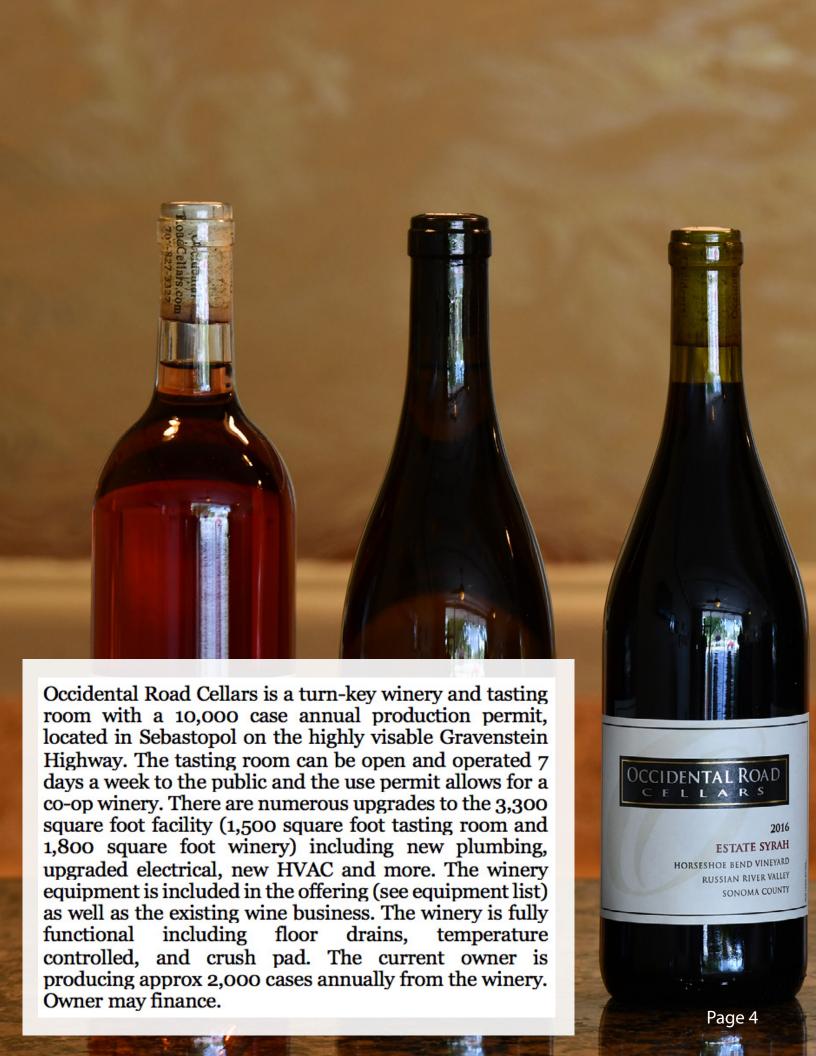

### Salient Facts

Location 870 Gravenstein Hwy North

Sebastopol, CA

County Sonoma

APN 060-270-080

Parcel Size 10,890 square feet

Building 3,300 square feet

Winery Permit 10,000 cases per year