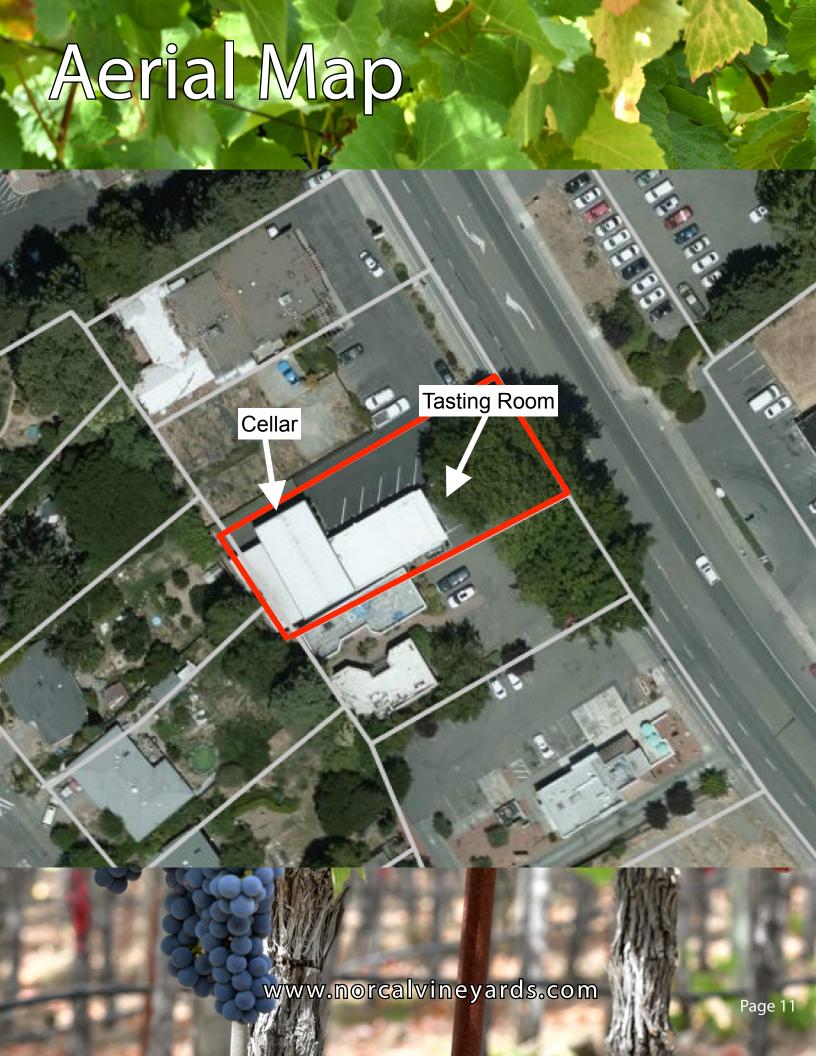

### Salient Facts

Location 870 Gravenstein Hwy North

Sebastopol, CA

County Sonoma

APN 060-270-080

Parcel Size 10,890 square feet

Building 3,300 square feet

Winery Permit 10,000 cases per year

#### Tasting Room Facts

1,500 square feet

High exposure on the well travelled Gravenstein Hwy allows for great direct access to consumer traffic

Permit allows the Tasting Room to be open 7 days a week between 10am-7pm

## Cellar Facts

1,800 square feet

30 ft wide X 60 ft length X 20 ft height

Permitted to produce 10,000 cases per year

Rigid insulated panels

Temperature control areas for case goods and barrel storage separately