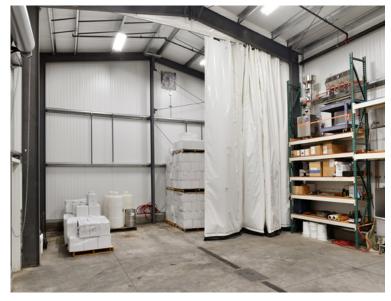

#### Cellar Photo Gallery

## Cellar Facts

1,800 square feet

30 ft wide X 60 ft length X 20 ft height

Permitted to produce 10,000 cases per year

Rigid insulated panels

Temperature control areas for case goods and barrel storage separately

Full trench drain

Thermal curtains

Crush Pad

Waste water permit in place