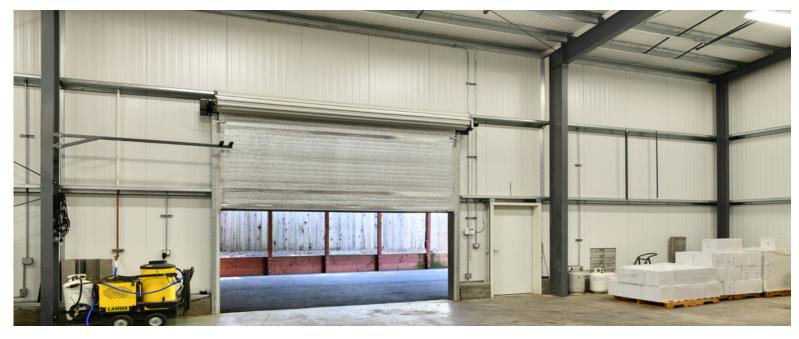

#### Cellar Photo Gallery

## Cellar Facts

1,800 square feet

30 ft wide X 60 ft length X 20 ft height

Permitted to produce 10,000 cases per year

Rigid insulated panels

Temperature control areas for case goods and barrel storage separately

Full trench drain

Thermal curtains

Crush Pad

Waste water permit in place