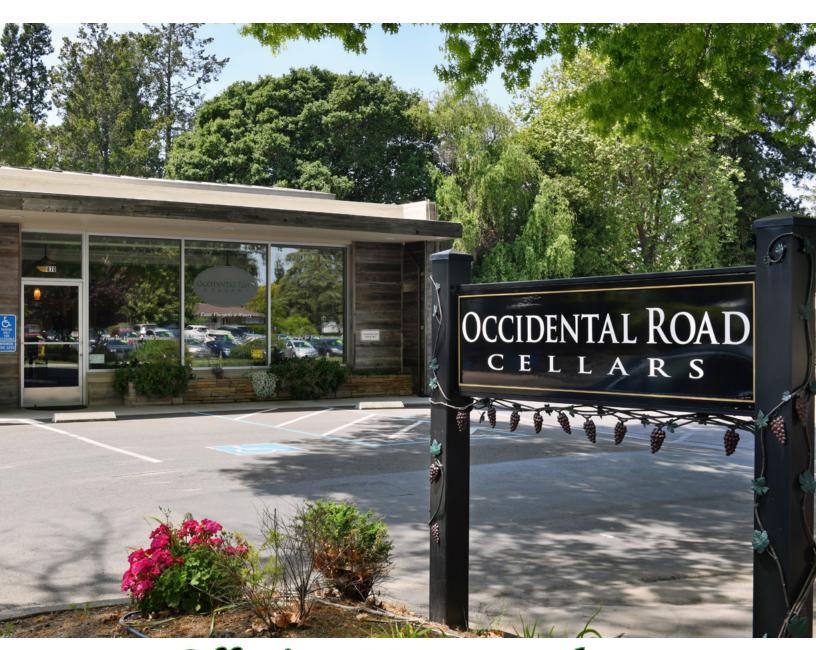

### Salient Facts

Location 870 Gravenstein Hwy North

Sebastopol, CA

County Sonoma

APN 060-270-080

Parcel Size 10,890 square feet

Building 3,300 square feet

Winery Permit 10,000 cases per year

#### Tasting Room Facts

1,500 square feet

High exposure on the well travelled Gravenstein Hwy allows for great direct access to consumer traffic

Permit allows the Tasting Room to be open 7 days a week between 10am-7pm