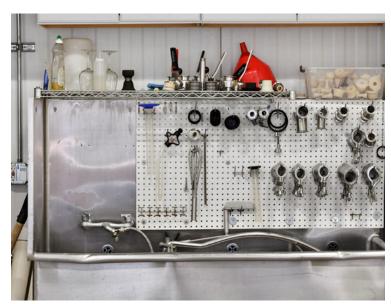

#### Cellar Photo Gallery

## Cellar Facts

1,800 square feet

30 ft wide X 60 ft length X 20 ft height

Permitted to produce 10,000 cases per year

Rigid insulated panels

Temperature control areas for case goods and barrel storage separately

Full trench drain

Thermal curtains

Crush Pad

Waste water permit in place