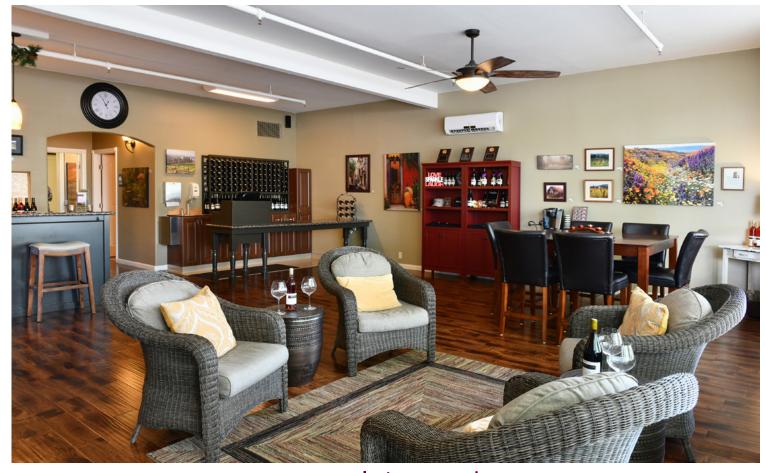

#### Tasting Room Facts

1,500 square feet

High exposure on the well travelled Gravenstein Hwy allows for great direct access to consumer traffic

Permit allows the Tasting Room to be open 7 days a week between 10am-7pm

Occasional special events may be held after hours

High-end finishes include granite tasting room bar

Wine and merchandise inventory shelving in-place

Large office to accomodate 2-3 employees

Kitchen for tasting room prep

The entire facility is ADA Compliant