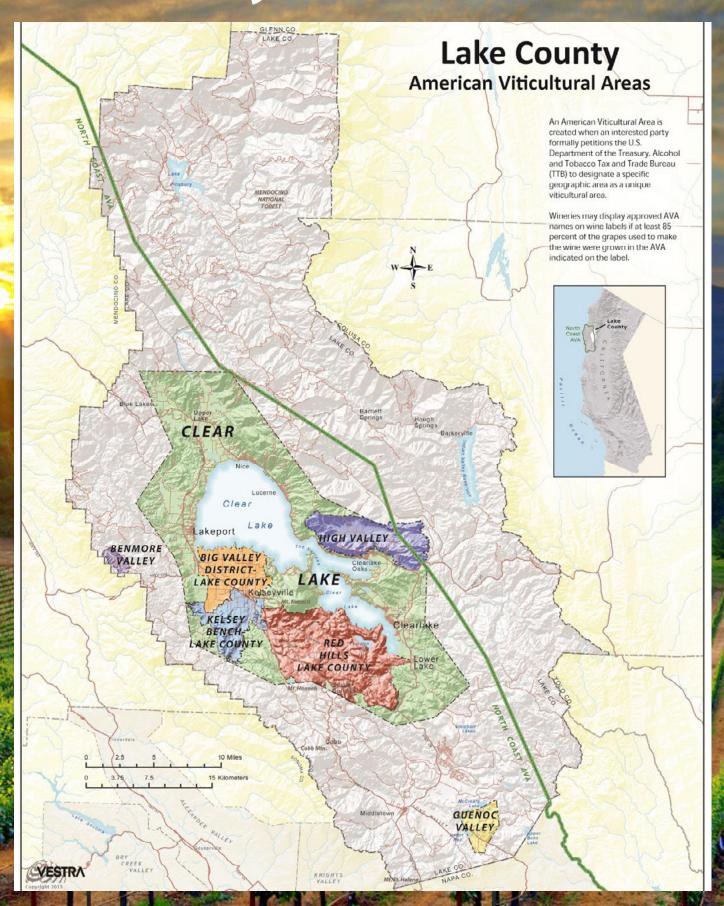

Putah Creek 181+/- Acre Ranch and Vineyard Development Opportunity

#### TABLE OF CONTENTS

| Salient Facts     | 3 |
|-------------------|---|
| Property Overview | 4 |
| Photo Gallery     | 5 |
| Aerial Map        | 6 |
| County Overview   | 7 |



### Salient Facts

Address 18795 Grange Road &

18604 S State Highway 29

Middletown, CA 95461

Parcel Size 181+/- acres

Vineyard Plantable Land 145+/- acres

County & AVA Lake

APN's 014-270-050, 014-352-030

Water To be developed

Soil Kelsey fine sandy loam &

Xerofluvents, very gravelly

Zoning 169.41+/- acres zoned A 11.57+/- acres zoned RR

Price \$1,500,000



## Photo Gallery



www.norcalvineyards.com

# Aerial Map 11.57+/-acres Zoned RR 169.41+/-acres Zoned A Neighboring Vineyard www.norcalvineyards.com Page 6

### County Overview







#### Tom Larson

CalBRE # 01057428
President / Broker
Cellular: 707.433.8000
tom@norcalvineyards.com

### Tony Ford CalBRE # 01406167

CalBRÉ # 01406167
Wine Enthusiast / Sales
Cellular: 707.391.5950
tony@norcalvineyards.com

#### www.norcalvineyards.com

737 4th Street, Santa Rosa, CA 95404 601 South State Street, Ukiah, CA 95482 338 Healdsburg Avenue, Healdsburg, CA 95448