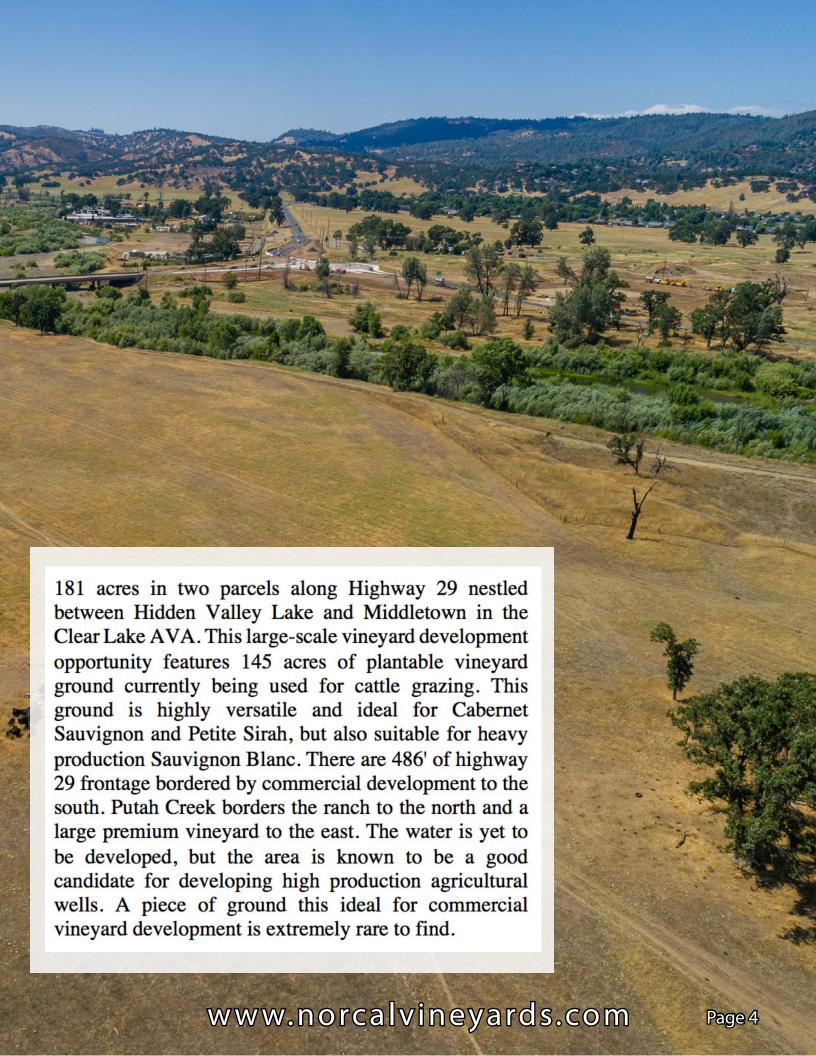

### Salient Facts

Address 18795 Grange Road &

18604 S State Highway 29

Middletown, CA 95461

Parcel Size 181+/- acres

Vineyard Plantable Land 145+/- acres

County & AVA Lake

APN's 014-270-050, 014-352-030

Water To be developed

Soil Kelsey fine sandy loam &

Xerofluvents, very gravelly

Zoning 169.41+/- acres zoned A 11.57+/- acres zoned RR

Price \$1,500,000