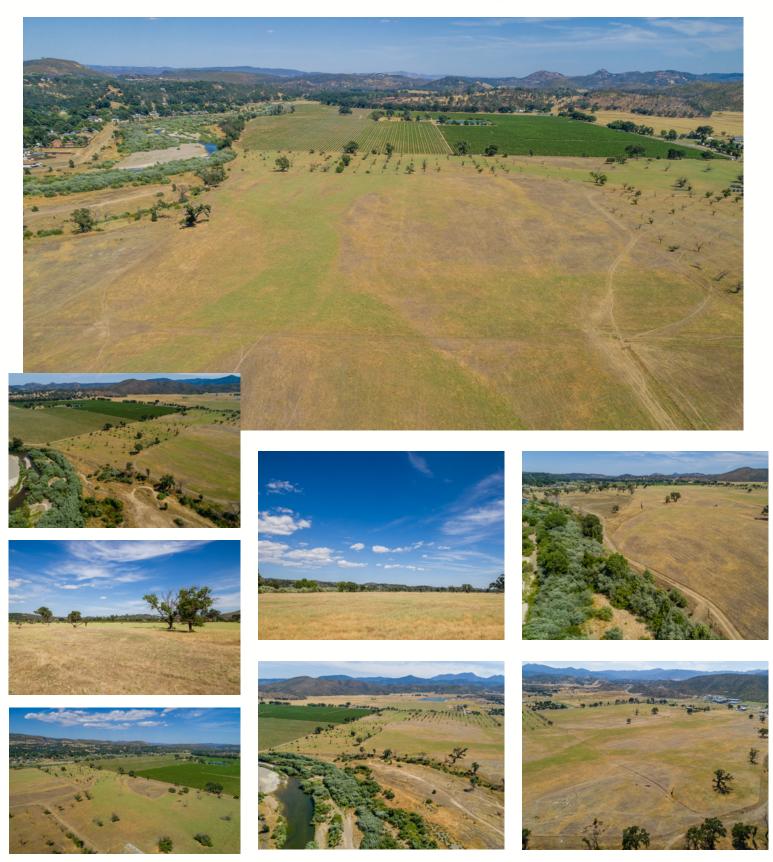

# Putah Creek 181+/- Acre Ranch and Vineyard Development

Middletown, CA

Offering Memorandum
Price \$1,500,000



www.norcalvineyards.com

## Putah Creek 181+/- Acre Ranch and Vineyard Development Opportunity

#### TABLE OF CONTENTS

| Salient Facts     | 3 |
|-------------------|---|
| Property Overview | 4 |
| Photo Gallery     | 5 |
| Aerial Map        | 6 |
| County Overview   | 7 |



### Salient Facts

Address 18795 Grange Road &

18604 S State Highway 29

Middletown, CA 95461

Parcel Size 181+/- acres

Vineyard Plantable Land 145+/- acres

County & AVA Lake

APN's 014-270-050, 014-352-030

Water To be developed

Soil Kelsey fine sandy loam &

Xerofluvents, very gravelly

Zoning 169.41+/- acres zoned A 11.57+/- acres zoned RR

Price \$1,500,000



## Photo Gallery



www.norcalvineyards.com

# Aerial Map 11.57+/-acres Zoned RR 169.41+/-acres Zoned A Neighboring Vineyard www.norcalvineyards.com Page 6

### County Overview







#### Tom Larson

CalBRE # 01057428
President / Broker
Cellular: 707.433.8000
tom@norcalvineyards.com

### Tony Ford CalBRE # 01406167

CalBRÉ # 01406167
Wine Enthusiast / Sales
Cellular: 707.391.5950
tony@norcalvineyards.com

#### www.norcalvineyards.com

737 4th Street, Santa Rosa, CA 95404 601 South State Street, Ukiah, CA 95482 338 Healdsburg Avenue, Healdsburg, CA 95448