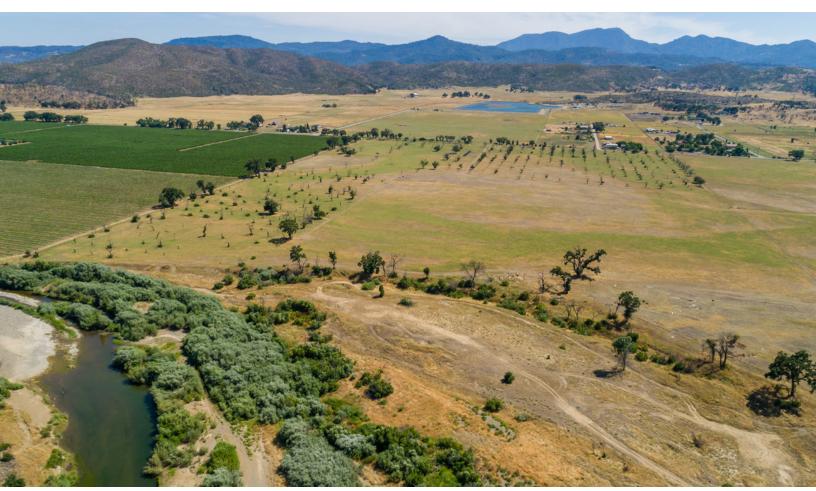

## Putah Creek 181+/- Acre Ranch and Vineyard Development Opportunity

### Salient Facts

Address 18795 Grange Road &

18604 S State Highway 29

Middletown, CA 95461

Parcel Size 181+/- acres

Vineyard Plantable Land 145+/- acres

County & AVA Lake

APN's 014-270-050, 014-352-030

Water To be developed

Soil Kelsey fine sandy loam &

Xerofluvents, very gravelly

Zoning 169.41+/- acres zoned A 11.57+/- acres zoned RR

Price \$1,500,000