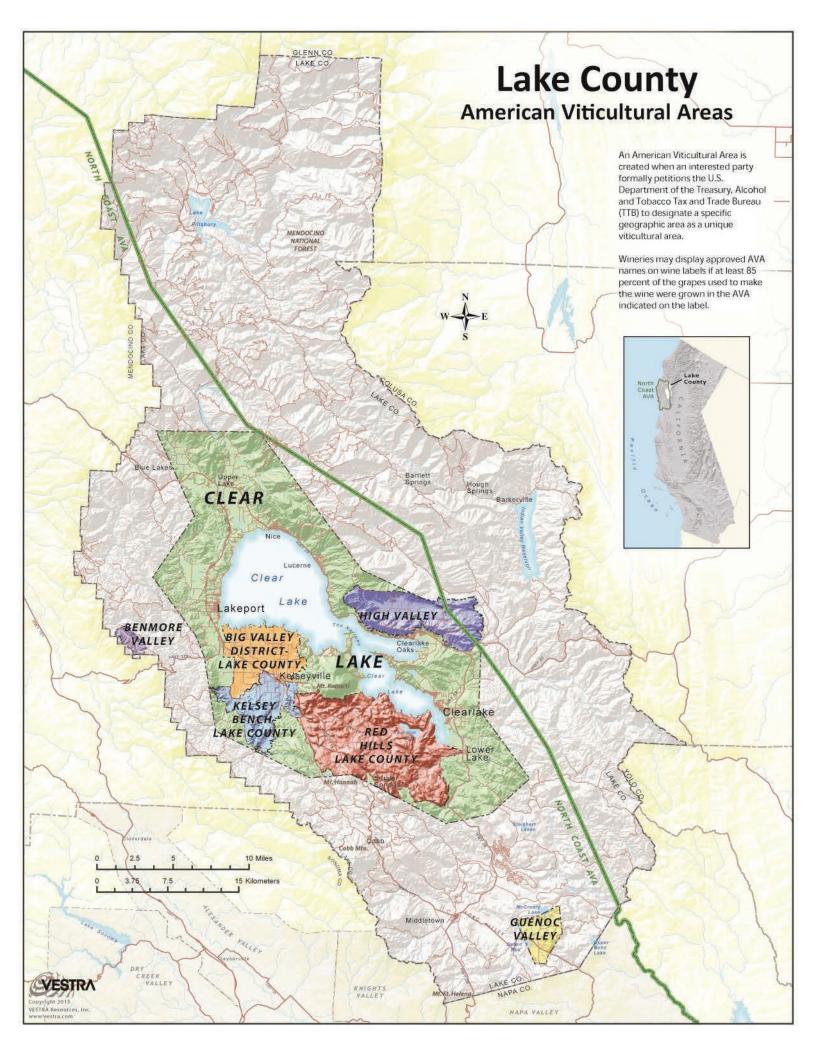

### Salient Facts

Location 16725, 16645 & 16825 Dam Road

Clearlake, CA 95422

County & AVA Lake

APN 012-037-020 | 012-037-440

012-037-500

Parcel Size 25.83+/- acres

Vineyard 21.32+/- acres