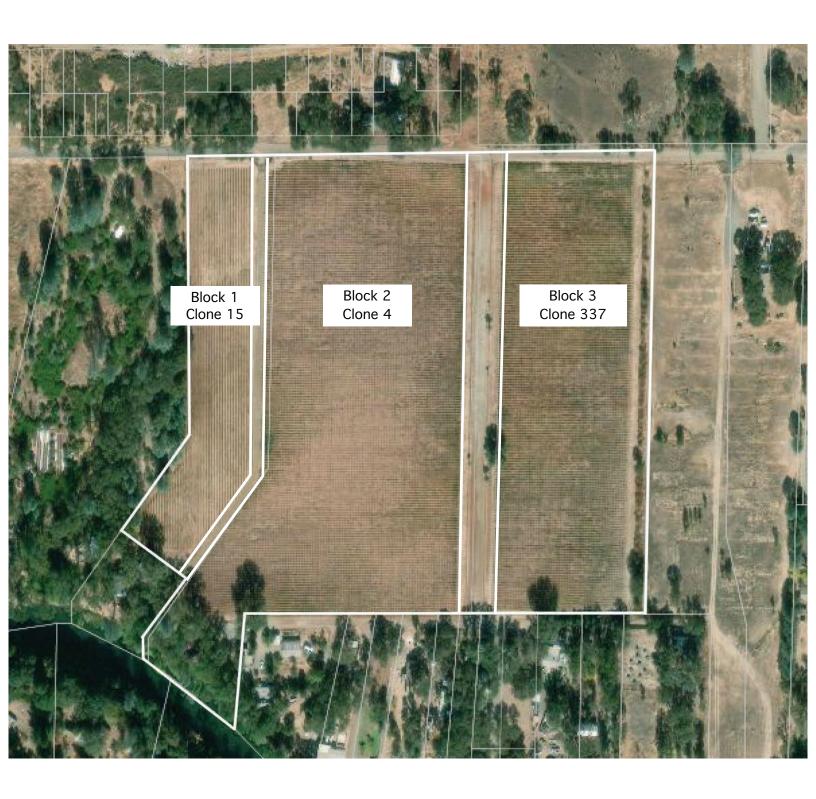

e vineyard comes from Cache Creek under riparian rights and the ranch has never had a lack of water. Frost protection is handled by overhead solid set sprinklers and irrigation for the vines is via drip system. There are three legal parcels at this private vineyard setting that has Cache Creek frontage. Turn-key vineyard management in place for the passive owner/investor.



#### Vineyard Details

Varietal Cabernet Sauvignon

Acres 21.32+/-

Planted 2000-2002

Spacing 6 X 6

Rootstock 110R

Trellis VSP with 1 Drip Wire

1 Cordon Wire

4 Foliage Wires

Frost Protection Overhead Sprinklers

#### **Harvest Data**

| Year | 2019 | 2018  | 2017  | 2016  | 2015 | 2014  |
|------|------|-------|-------|-------|------|-------|
| Tons | 96   | 80.37 | 50.16 | 92.64 | 72.8 | 66.92 |

### Block Map



## Aerial Map



# Gallery









Tony Ford

**Founder** 

DRE 01406167
Vineyard, Winery & Estates
Cellular: 707.391.5950
tony@norcalvineyards.com

109 Mill St, Healdsburg, CA 404 Mendocino Ave, Santa Rosa, CA 1300 1st St #462, Napa, CA norcalvineyards.com

### **COMPASS**