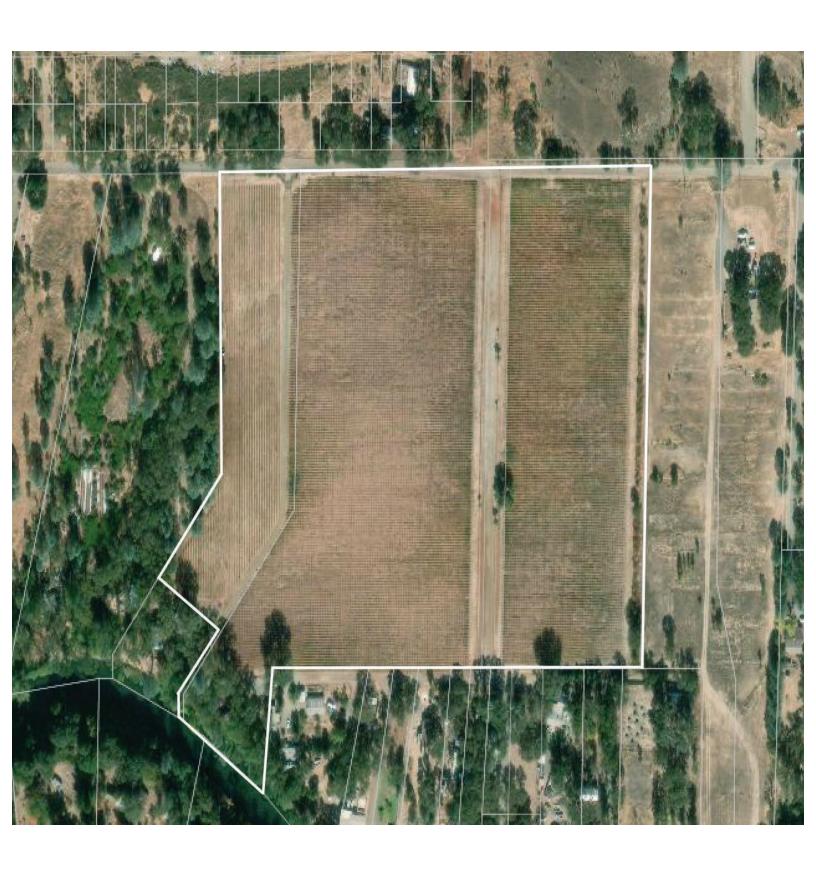

from Cache Creek under riparian rights and the ranch has never had a lack of water. Frost protection is handled by overhead solid set sprinklers and irrigation for the vines is via drip system. There are three legal parcels at this private vineyard setting that has Cache Creek frontage. Turn-key vineyard management in place for the passive owner/investor.



#### Vineyard Details

Varietal Cabernet Sauvignon

Acres 21.32+/-

Planted 2000-2002

Spacing 6 X 6

Rootstock 110R

Trellis VSP with 1 Drip Wire

1 Cordon Wire

4 Foliage Wires

Frost Protection Overhead Sprinklers

#### **Harvest Data**

| Year | 2019 | 2018  | 2017  | 2016  | 2015 | 2014  |
|------|------|-------|-------|-------|------|-------|
| Tons | 96   | 80.37 | 50.16 | 92.64 | 72.8 | 66.92 |

### Block Map



## Aerial Map



# Gallery









Tony Ford

**Founder** 

DRE 01406167
Vineyard, Winery & Estates
Cellular: 707.391.5950
tony@norcalvineyards.com

109 Mill St, Healdsburg, CA 404 Mendocino Ave, Santa Rosa, CA 1300 1st St #462, Napa, CA norcalvineyards.com

### **COMPASS**