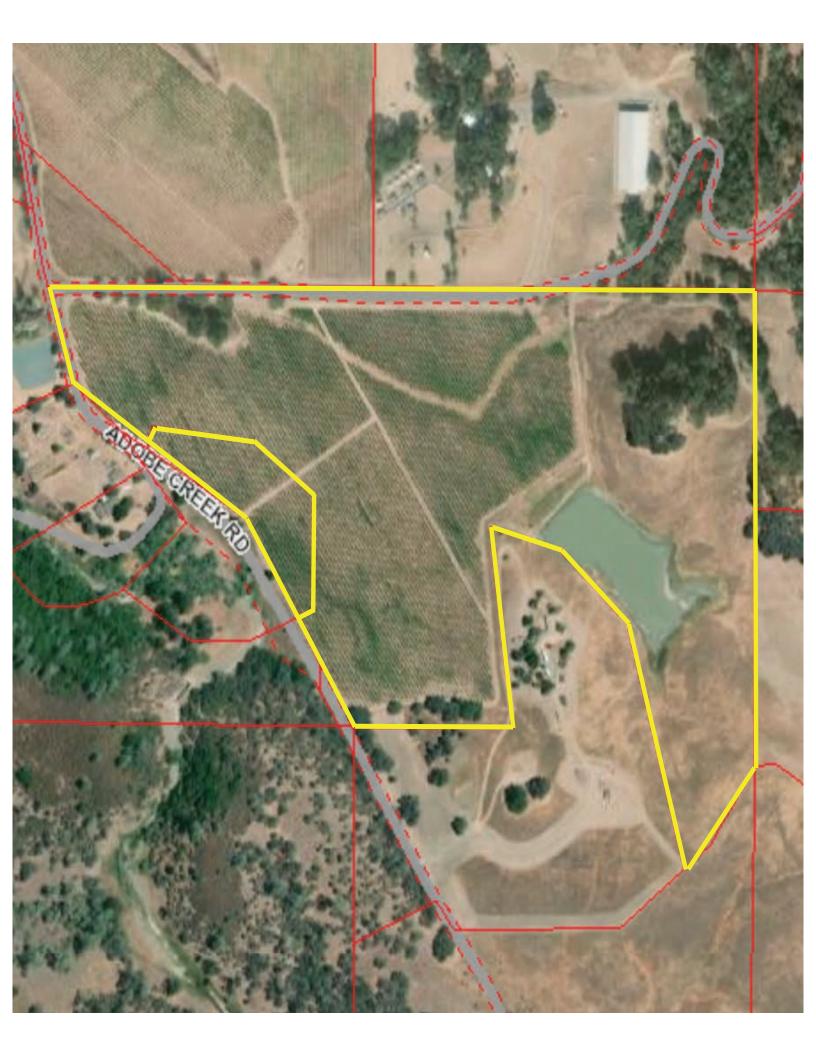

## Salient Facts

Location 8989 Wight Way

Kelseyville, CA 95451

APN 007-033-36 | 007-033-20

Parcel Size 53.22 +/- acres

Vineyard 30 +/- planted acres

Grape Contact Through 2022 for \$1100/ton

roadside (no trucking fee, winery picks up and hauls the grapes)

Water Ag Wells | On site reservoir with

water rights to Adobe creek

Power PG&E

Price \$995,000

Gallery

Tony Ford

Founder

DRE 01406167
Vineyard, Winery & Estates
Cellular: 707.391.5950
tony@norcalvineyards.com