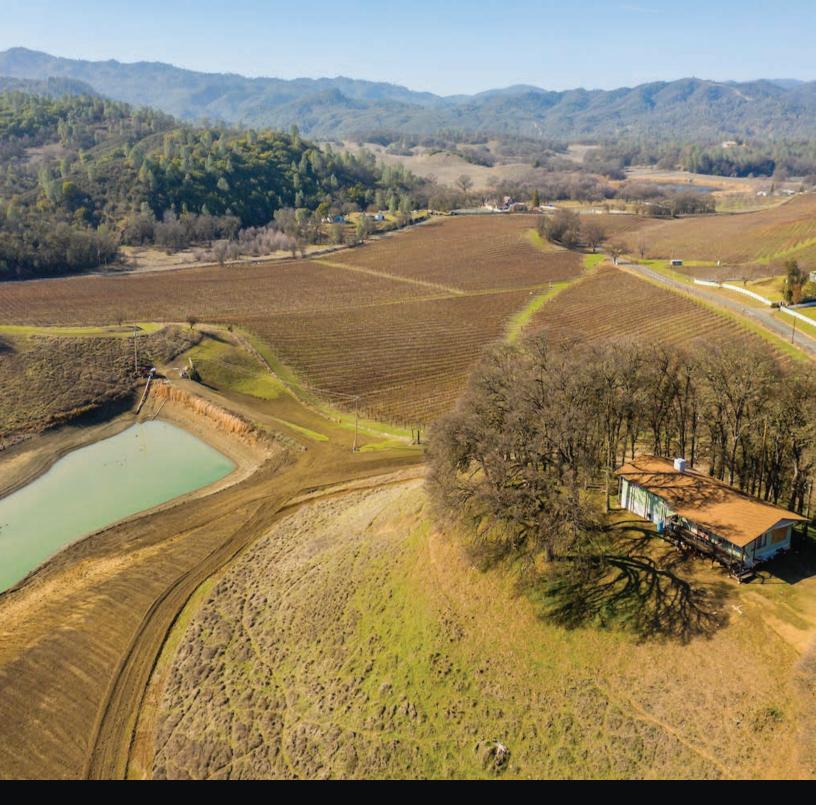

## Salient Facts

Location 8989 Wight Way

Kelseyville, CA 95451

APN 007-033-36 | 007-033-20

Parcel Size 53.22 +/- acres

Vineyard 30 +/- planted acres

Grape Contact Through 2022 for \$1100/ton

roadside (no trucking fee, winery picks up and hauls the grapes)

Varietals Sauvignon Blanc planted in 2002

Rootstocks/Clone 110R, 140R, 101-14 and 5BB

Clone 1

Production 2020 - 122 tons

2019 - 212 tons

2018 - 122 tons

Infrastructure Vineyard manager 1400 sqft house

remodeled 2018

Water Ag Wells | On site reservoir with

water rights to Adobe creek

Power PG&E

Price \$995,000

Gallery

Tony Ford

Founder

DRE 01406167
Vineyard, Winery & Estates
Cellular: 707.391.5950
tony@norcalvineyards.com