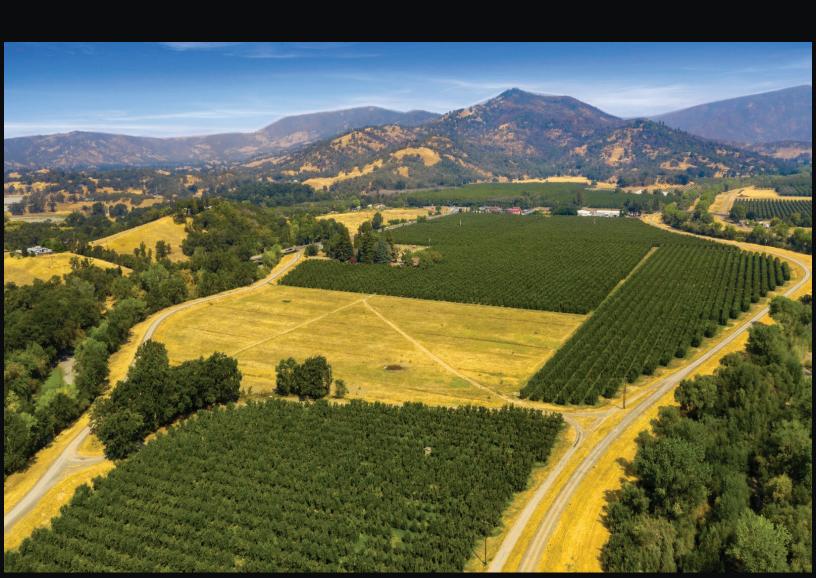

Upper Lake was first settled in 1854 by a blacksmith named William B. Elliot and grew as the hub of most activities in the northern part of Clear Lake. Back then, they raised cattle, beans, and alfalfa. Today, Upper Lake is home to pear orchards, Sauvignon Blanc wine grapes and a boutique little downtown studded with restaurants and lodging. This 151+/- acre agricultural farm unit consists of 83 +/- acres of pear orchards and 17.5+/- acres of open plantable ground. The soils on the ranch consist of productive bottom ground that is highly fertile and ideal for Sauvignon Blanc vineyard development. The market for Sauvignon Blanc is currently on an upward trajectory, and Lake County shines as the premier terroir for this growing market. With all the challenges facing California and water, this ranch has numerous high-production agricultural wells and riparian water rights. There is a labor camp, single-family residence, and barn that provide additional infrastructure to the operation.