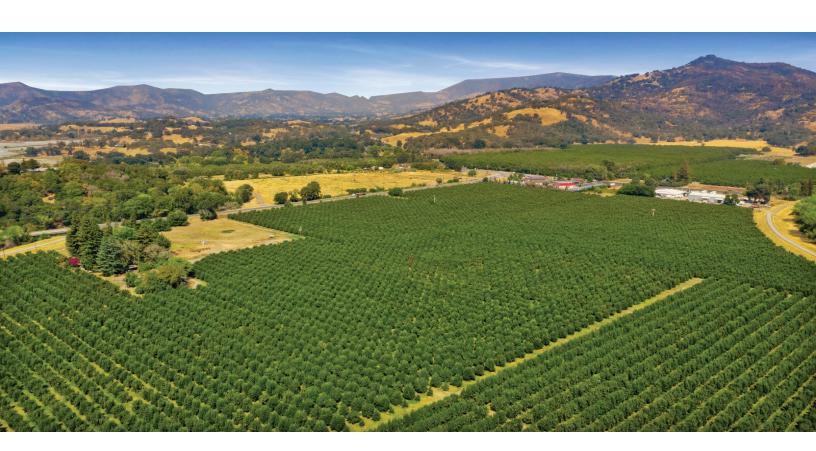

Upper Lake was first settled in 1854 by a blacksmith named William B. Elliot and grew as the hub of most activities in the northern part of Clear Lake. Back then, they raised cattle, beans, and alfalfa. Today, Upper Lake is home to pear orchards, Sauvignon Blanc wine grapes and a boutique little downtown studded with restaurants and lodging. This 151+/- acre agricultural farm unit consists of 83 +/- acres of pear orchards and 17.5+/- acres of open plantable ground. The soils on the ranch consist of productive bottom ground that is highly fertile and ideal for Sauvignon Blanc vineyard development. The market for Sauvignon Blanc is currently on an upward trajectory, and Lake County shines as the premier terroir for this growing market. With all the challenges facing California and water, this ranch has numerous high-production agricultural wells and riparian water rights. There is a labor camp, single-family residence, and barn that provide additional infrastructure to the operation.