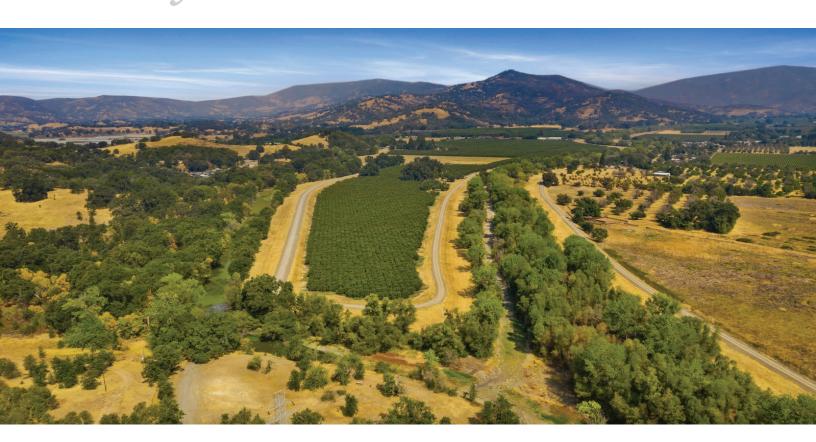

Upper Lake was first settled in 1854 by a blacksmith named William B. Elliot and grew as the hub of most activities in the northern part of Clear Lake. Back then, they raised cattle, beans, and alfalfa. Today, Upper Lake is home to pear orchards, Sauvignon Blanc wine grapes and a boutique little downtown studded with restaurants and lodging. This 151+/- acre agricultural farm unit consists of 83 +/- acres of pear orchards and 17.5+/- acres of open plantable ground. The soils on the ranch consist of productive bottom ground that is highly fertile and ideal for Sauvignon Blanc vineyard development. The market for Sauvignon Blanc is currently on an upward trajectory, and Lake County shines as the premier terroir for this growing market. With all the challenges facing California and water, this ranch has numerous high-production agricultural wells and riparian water rights. There is a labor camp, single-family residence, and barn that provide additional infrastructure to the operation.