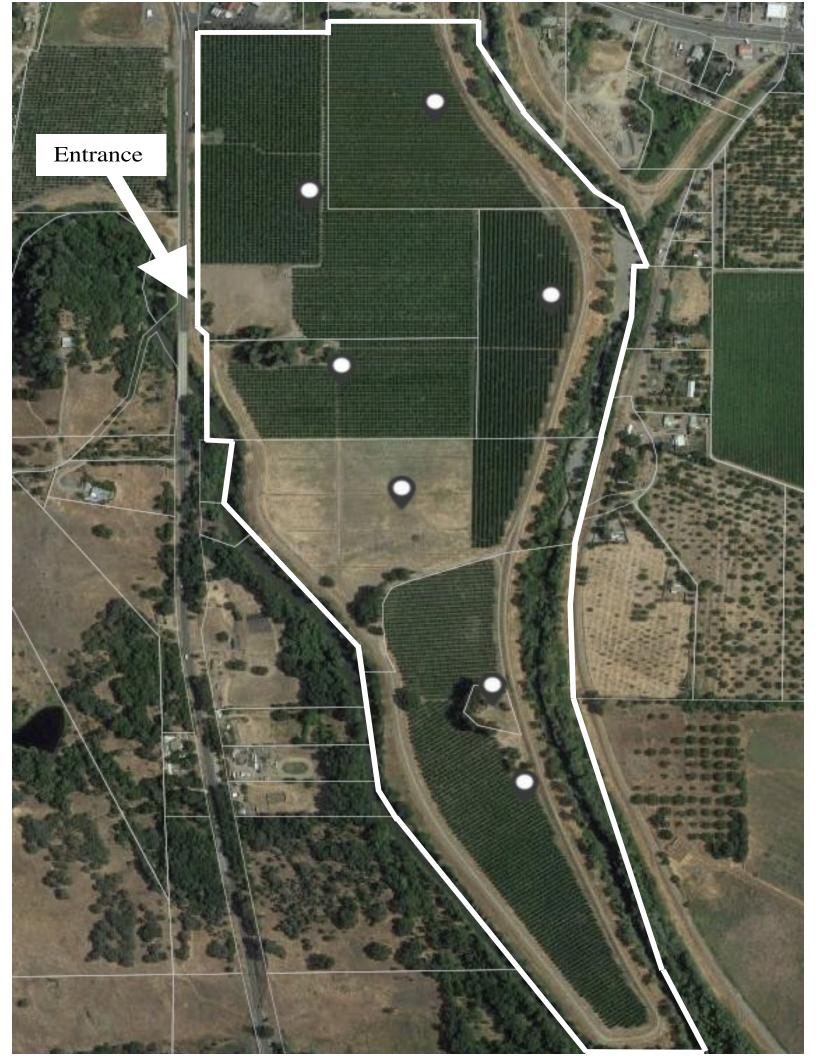

## Salient Facts

Location 9160 CA-29,

Upper Lake, CA 95485

County Lake

APN 003-034-550 | 003-034-410

003-041-070 | 023-004-010

023-004-020 | 003-034-140

003-034-390

Parcel Size 150.94 +/- acres

Planted 82.5 +/- acres

Plantable 17.5 +/- acres

Water Ag wells |

Riparian water rights

Power PG&E On-site

Infrastructure Single family residence |

Barn | Labor housing

Upper Lake was first settled in 1854 by a blacksmith named William B. Elliot and grew as the hub of most activities in the northern part of Clear Lake. Back then, they raised cattle, beans, and alfalfa. Today, Upper Lake is home to pear orchards, Sauvignon Blanc wine grapes and a boutique little downtown studded with restaurants and lodging. This 151+/- acre agricultural farm unit consists of 83 +/- acres of pear orchards and 17.5+/- acres of open plantable ground. The soils on the ranch consist of productive bottom ground that is highly fertile and ideal for Sauvignon Blanc vineyard development. The market for Sauvignon Blanc is currently on an upward trajectory, and Lake County shines as the premier terroir for this growing market. With all the challenges facing California and water, this ranch has numerous high-production agricultural wells and riparian water rights. There is a labor camp, single-family residence, and barn that provide additional infrastructure to the operation.