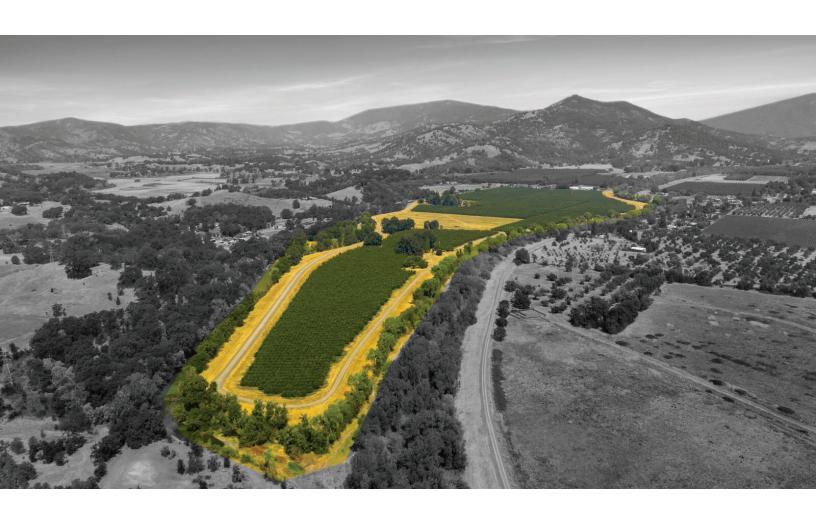

Parcel Size 150.94 +/- acres

Planted 82.5 +/- acres

Plantable 17.5 +/- acres

Water Ag wells |

Riparian water rights

Power PG&E On-site

Infrastructure Single family residence |

Barn | Labor housing