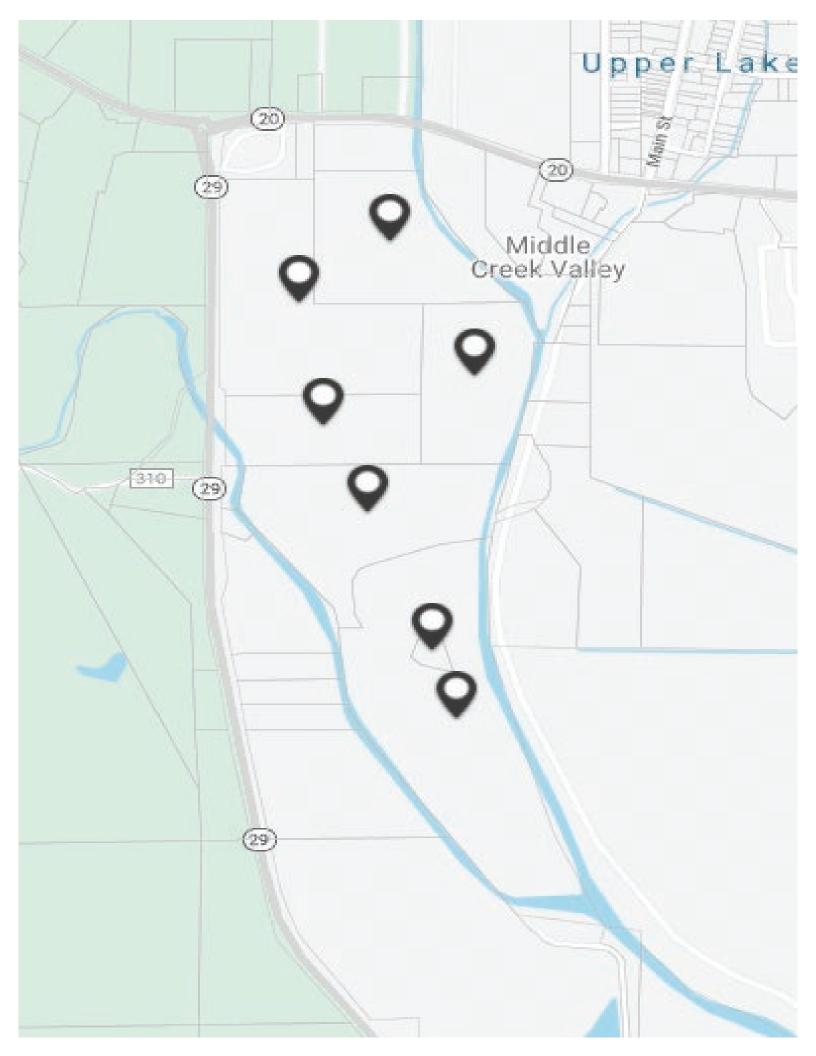

## Salient Facts

Location 9160 CA-29,

Upper Lake, CA 95485

County Lake

APN 003-034-550 | 003-034-410

003-041-070 | 023-004-010

023-004-020 | 003-034-140

003-034-390

Parcel Size 150.94 +/- acres

Planted 82.5 +/- acres

Plantable 17.5 +/- acres

Water Ag wells |

Riparian water rights

Power PG&E On-site

Infrastructure Single family residence |

Barn | Labor housing

Upper Lake was first settled in 1854 by a blacksmith named William B. Elliot and grew as the hub of most activities in the northern part of Clear Lake. Back then, they raised cattle, beans, and alfalfa. Today, Upper Lake is home to pear orchards, Sauvignon Blanc wine grapes and a boutique little downtown studded with restaurants and lodging. This 151+/- acre agricultural farm unit consists of 83 +/- acres of pear orchards and 17.5+/- acres of open plantable ground. The soils on the ranch consist of productive bottom ground that is highly fertile and ideal for Sauvignon Blanc vineyard development. The market for Sauvignon Blanc is currently on an upward trajectory, and Lake County shines as the premier terroir for this growing market. With all the challenges facing California and water, this ranch has numerous high-production agricultural wells and riparian water rights. There is a labor camp, single-family residence, and barn that provide additional infrastructure to the operation.