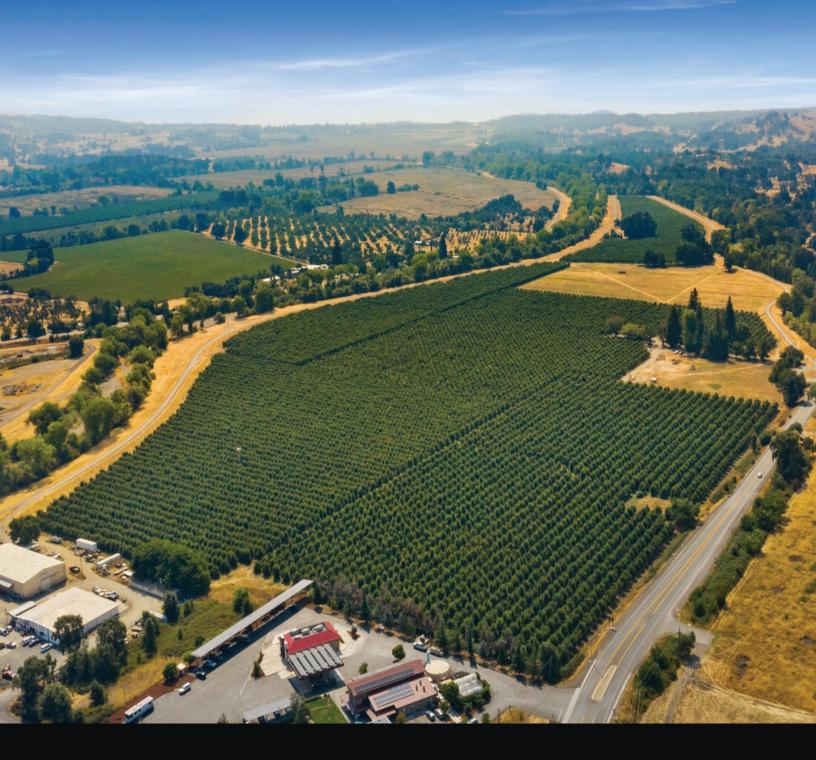

Upper Lake was first settled in 1854 by a blacksmith named William B. Elliot and grew as the hub of most activities in the northern part of Clear Lake. Back then, they raised cattle, beans, and alfalfa. Today, Upper Lake is home to pear orchards, Sauvignon Blanc wine grapes and a boutique little downtown studded with restaurants and lodging. This 151+/- acre agricultural farm unit consists of 83 +/- acres of pear orchards and 17.5+/- acres of open plantable ground. The soils on the ranch consist of productive bottom ground that is highly fertile and ideal for Sauvignon Blanc vineyard development. The market for Sauvignon Blanc is currently on an upward trajectory, and Lake County shines as the premier terroir for this growing market. With all the challenges facing California and water, this ranch has numerous high-production agricultural wells and riparian water rights. There is a labor camp, single-family residence, and barn that provide additional infrastructure to the operation.