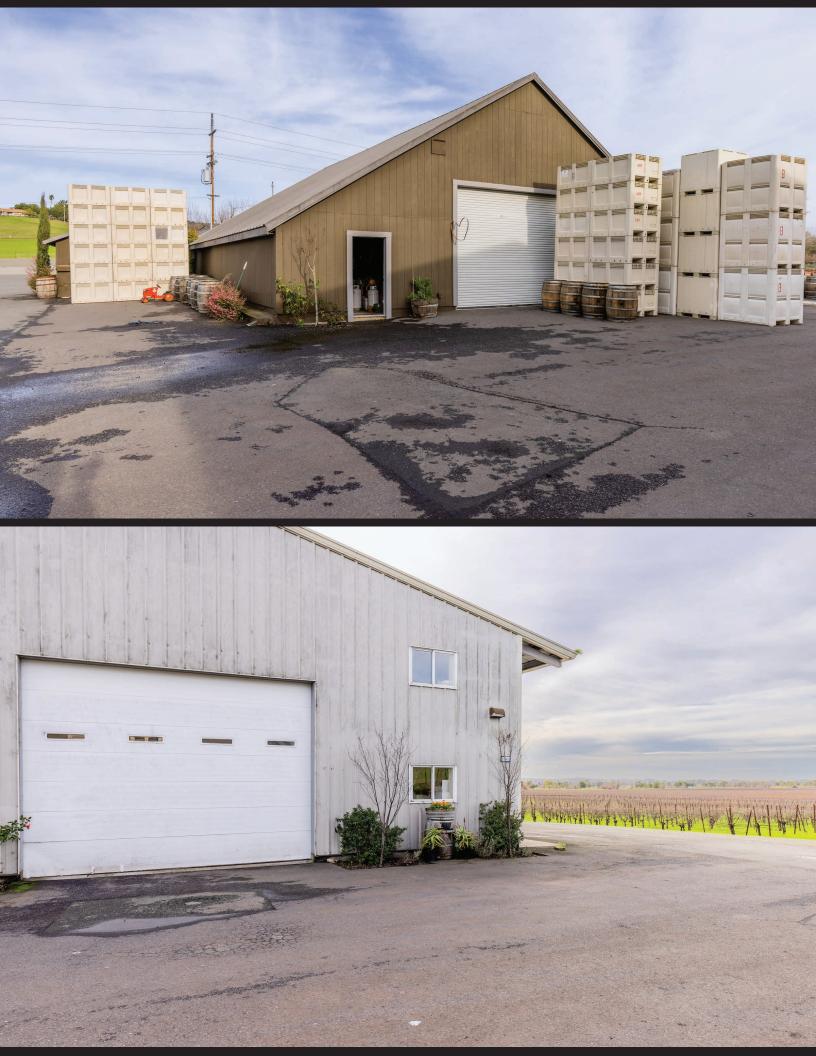

### **Property Details**

Location 3062 Old Adobe Rd, Petaluma, CA 94954

County | AVA Sonoma | Petaluma Gap AVA

APN 017-070-023

Parcel Size  $15.79 \pm acres$ 

Vineyard  $10 \pm \text{ planted acres}$ 

Varietals Pinot Noir - 9  $\pm$  acres

Chardonnay - 1 ± acre

Permits Winery Use Permit - 5,000 Capacity

Grape Contracts The seller will offer a 3 year purchase agreement

Water Ag Well

Infrastructure 3,000 SF winery building

1,200 SF covered crush pad

Barn 2000 SF

Remodeled 1,155 SF farmhouse

Price \$3,595,000