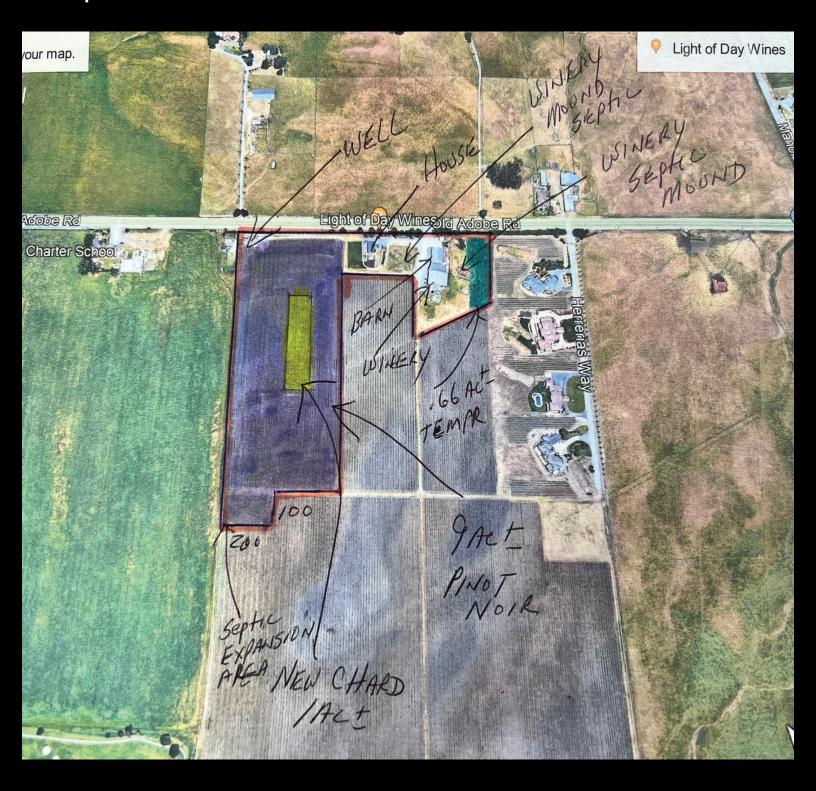

## Map Overview

Tony Ford

Founder
DRE 01406167
707.391.5950
tony@norcalvineyards.com

Paul Walia

REALTOR®

DRE 02056131

707.540.3766

paul.walia@compass.com

### **Property Details**

Location 3062 Old Adobe Rd, Petaluma, CA 94954

County | AVA Sonoma | Petaluma Gap AVA

APN 017-070-023

Parcel Size  $15.79 \pm acres$ 

Vineyard  $10 \pm \text{ planted acres}$ 

Varietals Pinot Noir - 9  $\pm$  acres

Chardonnay - 1 ± acre

Permits Winery Use Permit - 5,000 Capacity

Grape Contracts The seller will offer a 3 year purchase agreement

Water Ag Well

Infrastructure 3,000 SF winery building

1,200 SF covered crush pad