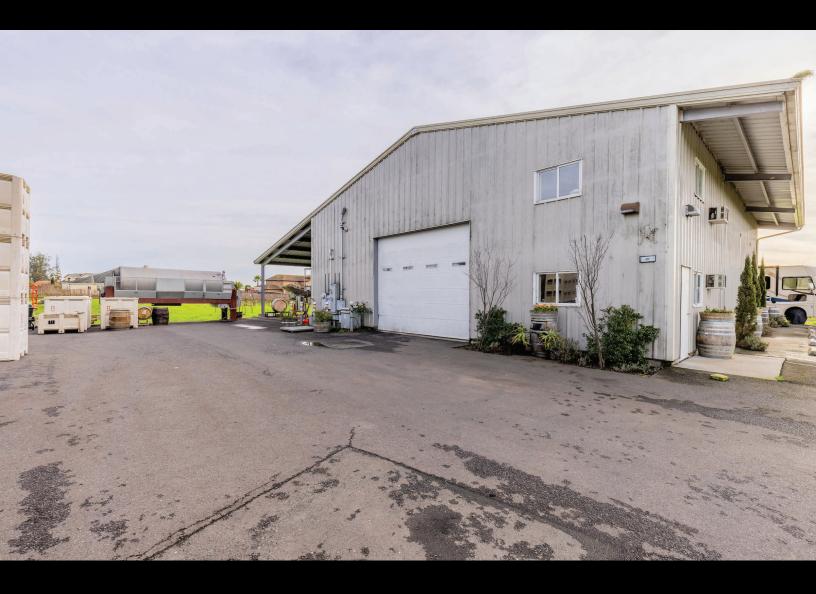

Chardonnay - 1 ± acre

Permits Winery Use Permit - 5,000 Capacity

Grape Contracts The seller will offer a 3 year purchase agreement

Water Ag Well

Infrastructure 3,000 SF winery building

1,200 SF covered crush pad

Barn 2000 SF

Remodeled 1,155 SF farmhouse

Price \$3,595,000