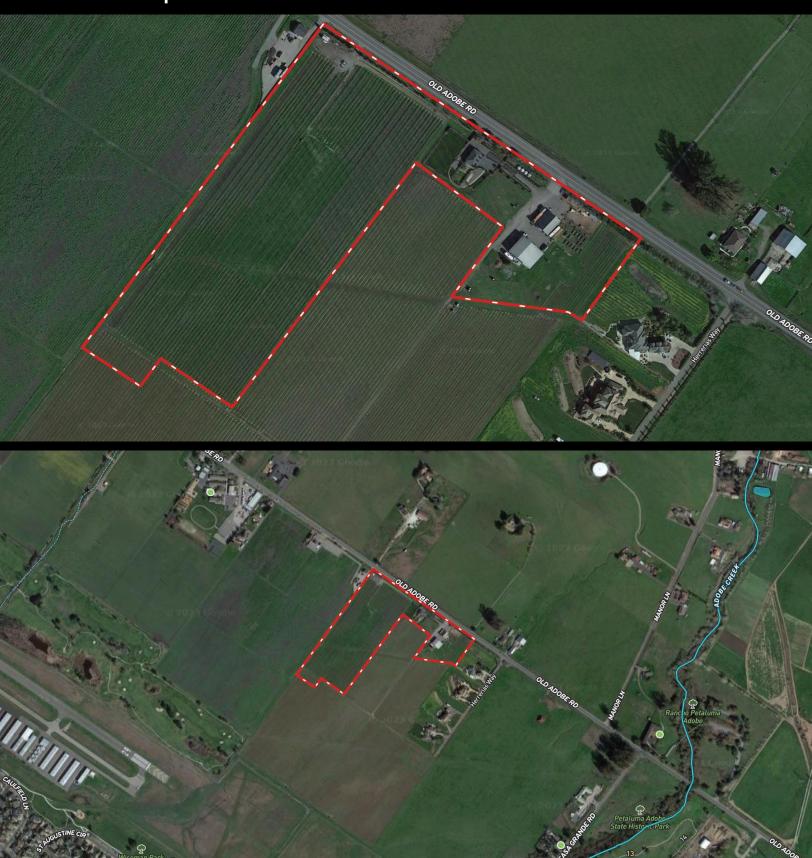

# Aerial Maps

### **Property Details**

Location 3062 Old Adobe Rd, Petaluma, CA 94954

County | AVA Sonoma | Petaluma Gap AVA

APN 017-070-023

Parcel Size  $15.79 \pm acres$ 

Vineyard  $10 \pm \text{ planted acres}$ 

Varietals Pinot Noir - 9  $\pm$  acres