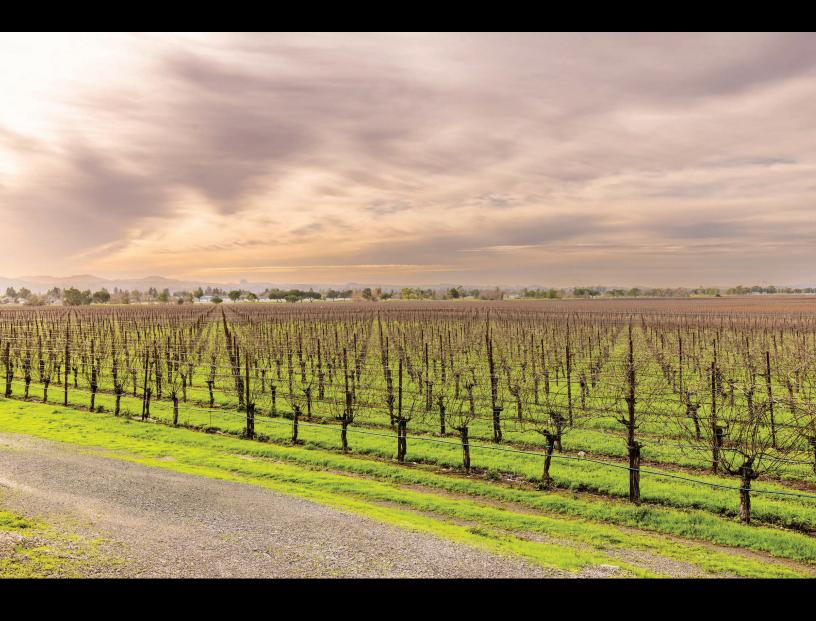

### **Property Details**

Location 3062 Old Adobe Rd, Petaluma, CA 94954

County | AVA Sonoma | Petaluma Gap AVA

APN 017-070-023

Parcel Size  $15.79 \pm acres$ 

Vineyard  $10 \pm \text{ planted acres}$ 

Varietals Pinot Noir - 9  $\pm$  acres

Chardonnay - 1 ± acre

Permits Winery Use Permit - 5,000 Capacity

Grape Contracts The seller will offer a 3 year purchase agreement

Water Ag Well

Infrastructure 3,000 SF winery building

1,200 SF covered crush pad