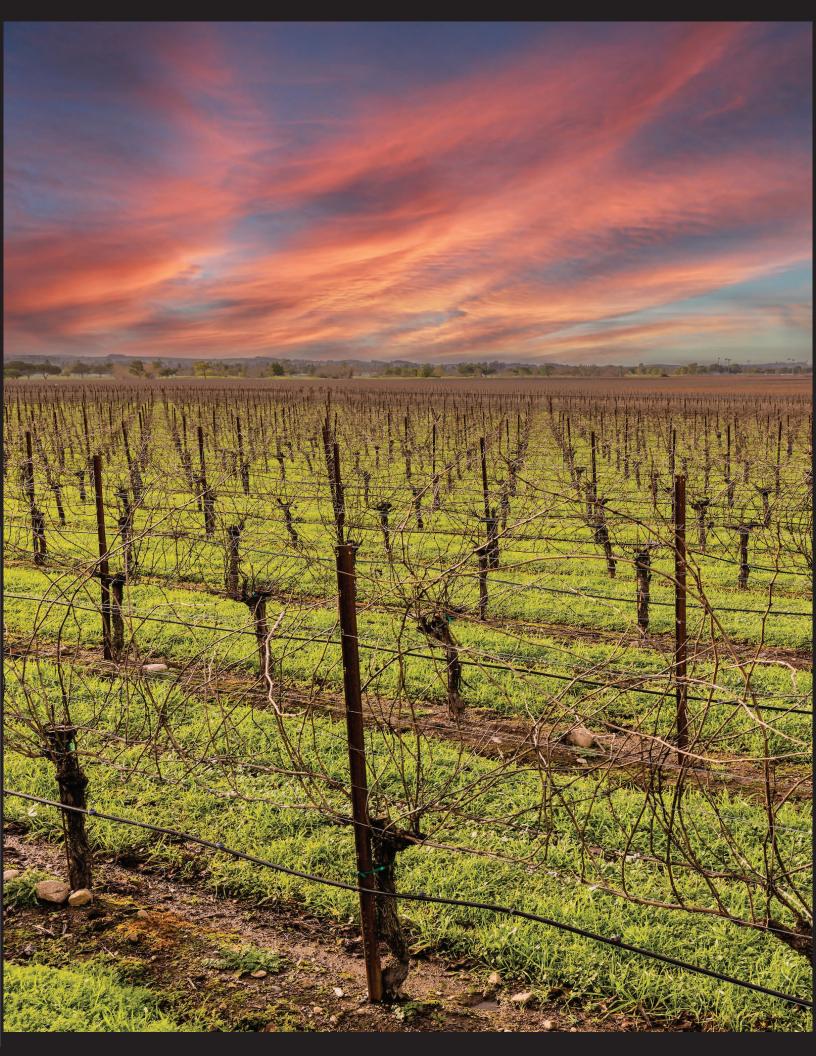

### **Property Details**

Location 3062 Old Adobe Rd, Petaluma, CA 94954

County | AVA Sonoma | Petaluma Gap AVA

APN 017-070-023

Parcel Size  $15.79 \pm acres$ 

Vineyard  $10 \pm \text{ planted acres}$ 

Varietals Pinot Noir - 9  $\pm$  acres

Chardonnay - 1 ± acre

Permits Winery Use Permit - 5,000 Capacity

Grape Contracts The seller will offer a 3 year purchase agreement

Water Ag Well

Infrastructure 3,000 SF winery building

1,200 SF covered crush pad